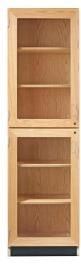

## **Tall Storage w/Glass Doors**

Two and four glass door oak display cabinets that are a great addition to the classroom. The top and bottom doors are divided making it easy to segregate your display types. The fixed shelf in the middle creates the ability to lock the top and the bottom doors separately. The right hinged doors have a lock which locks both right and left hinged (with astragal) doors. There is also a fixed bottom shelf and two adjustable shelves in the bottom and top sections each. Each shelf holds 40 lbs. per square foot. 36"W and 48"W units have 1" thick shelves. 24"W cabinets have 1" thick shelves. The display cabinet is made of oak veneers with solid wood framed glass doors. The glass doors are made of 3/16' tempered glass which is designed to crumble when broken, preventing injuries. The oak is finished with a non-emitting UV finish. The cabinet is available in three widths: 24" (two doors that are hinged left), 36" or 48"W (four door.) Overall dimensions: 22"D x 84"H.

| ITEM #   | PRODUCT                      | DOORS         |
|----------|------------------------------|---------------|
| 320-2422 | 24"W Glass Door Tall Storage | 2 Glass Doors |
| 357-3622 | 36"W Glass Door Tall Storage | 4 Glass Doors |
| 357-4822 | 48"W Glass Door Tall Storage | 4 Glass Doors |