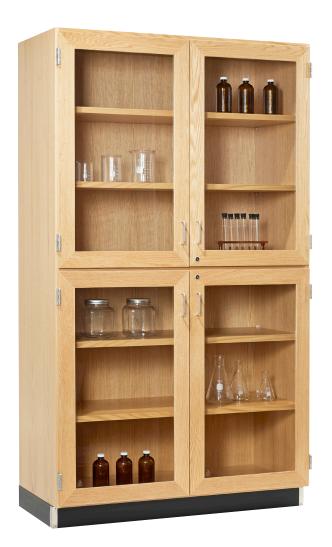

## **Tall Storage w/Glass Doors**

Two and four glass door oak display cabinets that are a great addition to the classroom. The top and bottom doors are divided making it easy to segregate your display types. The fixed shelf in the middle creates the ability to lock the top and the bottom doors separately. The right hinged doors have a lock which locks both right and left hinged (with astragal) doors. There is also a fixed bottom shelf and two adjustable shelves in the bottom and top sections each. Each shelf holds 40 lbs. per square foot. 36"W and 48"W units have 1" thick shelves. 24"W cabinets have 1" thick shelves. The display cabinet is made of oak veneers with solid wood framed glass doors. The glass doors are made of 3/16' tempered glass which is designed to crumble when broken, preventing injuries. The oak is finished with a non-emitting UV finish. The cabinet is available in three widths: 24" (two doors that are hinged left), 36" or 48"W (four door.) Overall dimensions: 22"D x 84"H.

| ITEM #   | PRODUCT                      | DOORS         |
|----------|------------------------------|---------------|
| 320-2422 | 24"W Glass Door Tall Storage | 2 Glass Doors |
| 357-3622 | 36"W Glass Door Tall Storage | 4 Glass Doors |
| 357-4822 | 48"W Glass Door Tall Storage | 4 Glass Doors |