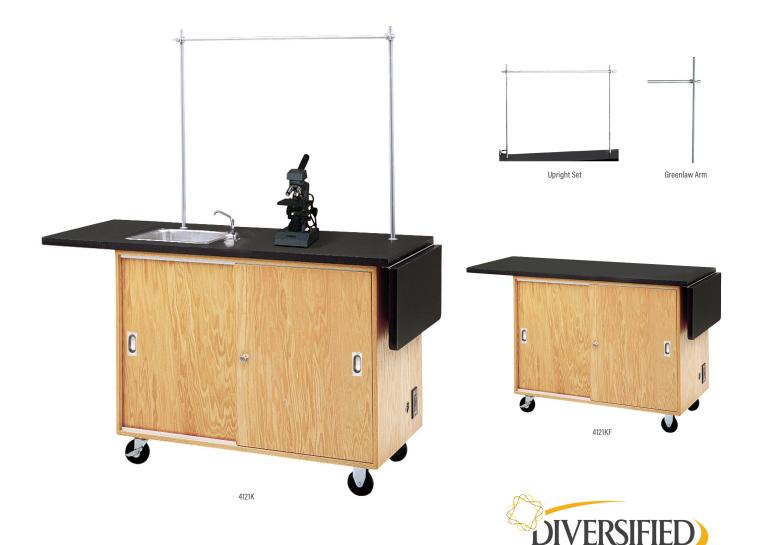

## **Mobile Laboratory Unit**

A fully equipped, locking self-contained demonstration unit. It features a sturdy 1-1/4" thick high-pressure laminated surface with durable drop leaf extensions. Constructed from select oak and oak veneers with a chemical resistant, earth-friendly UV finish. It features unbreakable aluminum sliding door glides and lock. The unit comes standard with a stainless steel sink, and hand pump. A GFI protected AC duplex electrical outlet is built into the lab. The cabinet rides on 4" heavy-duty ball-bearing swivel casters with brakes. Includes a 25- foot extension cord, two tote trays, two 2-1/2 gallon water bottles, connecting hoses, two 3/4" diameter upright rods, one 1/2" diameter crossbar and clamps, a propane burner with stand and 2 adjustable shelves. Unit is also available without the sink, faucet, rod sockets and upright set. Mobile capacity: 500 lbs. Weight: 230 lbs. Overall dimensions: 48"W x 24"D x 36"H. Extended Top: 72"W x 24"D. Sink: 15"W x 13"L x 5"D.

| ITEM #       | PRODUCT                                               |
|--------------|-------------------------------------------------------|
| 4121K *      | Mobile Laboratory Unit w/Sink & Rod Sockets           |
| 4121KF       | Mobile Laboratory Unit w/Flat Top                     |
| 4121KF-RS    | Mobile Laboratory Unit Mobile w/Flat Top, Rod Sockets |
| 100245GRARM* | Greenlaw Arm                                          |
| 100604*      | Upright Set w/Full Crossbar                           |
| 4000K*       | Optional Mirror                                       |
| 4001K*       | Optional Mirror/Marker Board                          |