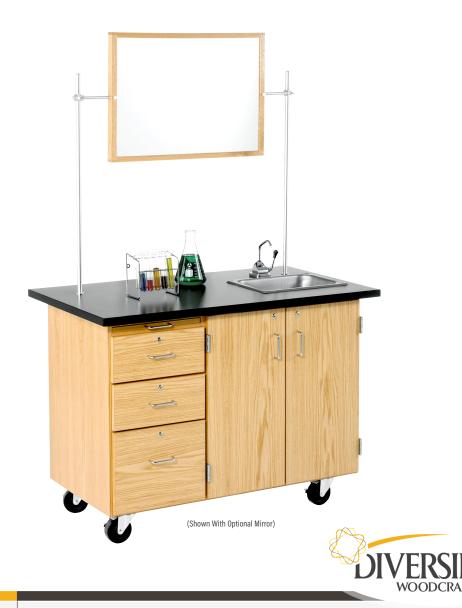

## **Mobile Desk With Storage**

This mobile unit is equipped with two storage compartments. The three drawers (one file, two boxes) have dovetail joints and run smoothly on epoxy coated steel glides. Includes a pull-out writing board, locks for drawers and doors, two 2-1/2 gallon water bottles with connecting hoses, two 3/4 diameter upright rods, one 1/2" diameter crossbar, two connecting clamps and two rod sockets installed in the table top. In addition it has a 15" x 13" x 5" stainless steel sink with a hand pump, a 1-1/4 ChemGuard laminate top and a 21" x 28 pegboard and assorted hooks for storage. The mobile demo unit can be powered by a duplex outlet, an inlet and a 25' extension cord. It rolls easily on 4" locking, swivel casters and is finished with a non-emitting UV finish. Dimensions are 28"D x 48"W x 36"H. Weight: 250 lbs.

| ITEM #       | PRODUCT                                     |
|--------------|---------------------------------------------|
| 4332K*       | Mobile Desk w/Storage                       |
| 4332KF       | Mobile Desk w/Storage and Flat Top          |
| 4332KF-RS    | Mobile Desk w/Storage Flat Top, Rod Sockets |
| 100245GRARM* | Greenlaw Arm                                |
| 100604*      | Upright Set w/Full Crossbar                 |
| 4000K*       | Optional Mirror                             |
| 4001K*       | Optional Mirror/Marker Board                |