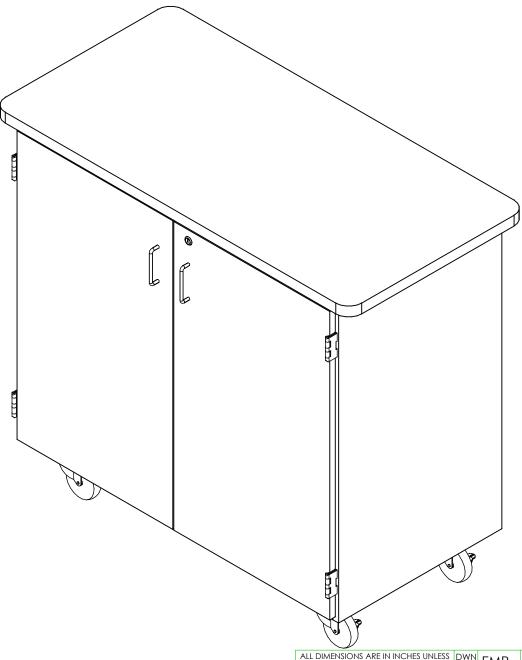

# MOBILE TOTE TRAY CABINET

4811 (OAK OR MAPLE) ASSEMBLY INSTRUCTIONS

#### NOTE:

1. MODEL VIEWS MAY NOT REPRESENT EXACT MODEL PURCHASED

| В    | UPDATED CASTER STEP | 3/6/2024 | RJM  | 1447    | T |
|------|---------------------|----------|------|---------|---|
| Α    | CREATED DRAWING     | 9/16/20  | EMR  | N/A     | ٧ |
| REV. | DESCRIPTION         | DATE     | NAME | ECN No. | R |
|      | REVISION LEVEL      |          |      |         | ( |