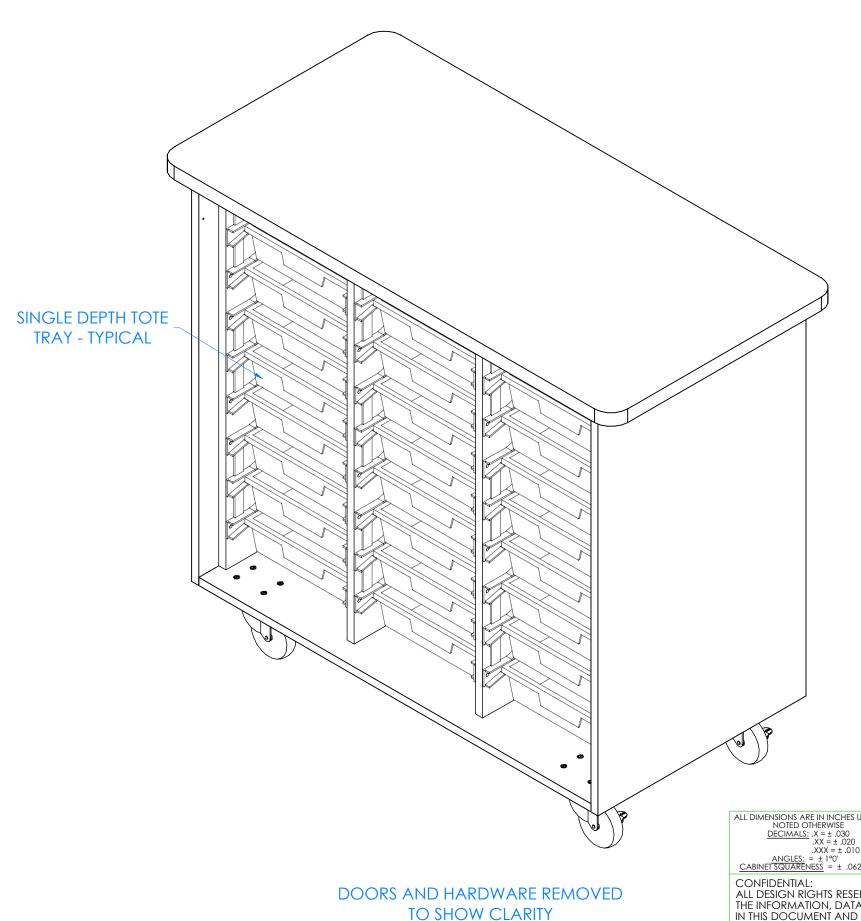

#### STEP 2:

- a. TIP CABINET UP.
- PLACE TOTE TRAYS ONTO TOTE TRAY INSERTS.
- SET CABINET IN DESIRED LOCATION.

### COMPLETE UNIT SHOWN

ALL DIMENSIONS ARE IN INCHES UNLESS NOTED OTHERWISE DECIMALS: .X = ± .030 .XX = ± .020 .XXX = ± .010 .XXX = ± .010 .ANGLES: = ± 1.00 .APR BY: CABINET SQUARENESS = ± .0625 .BY: DATE DWN: 9/16/20 DATE APR: