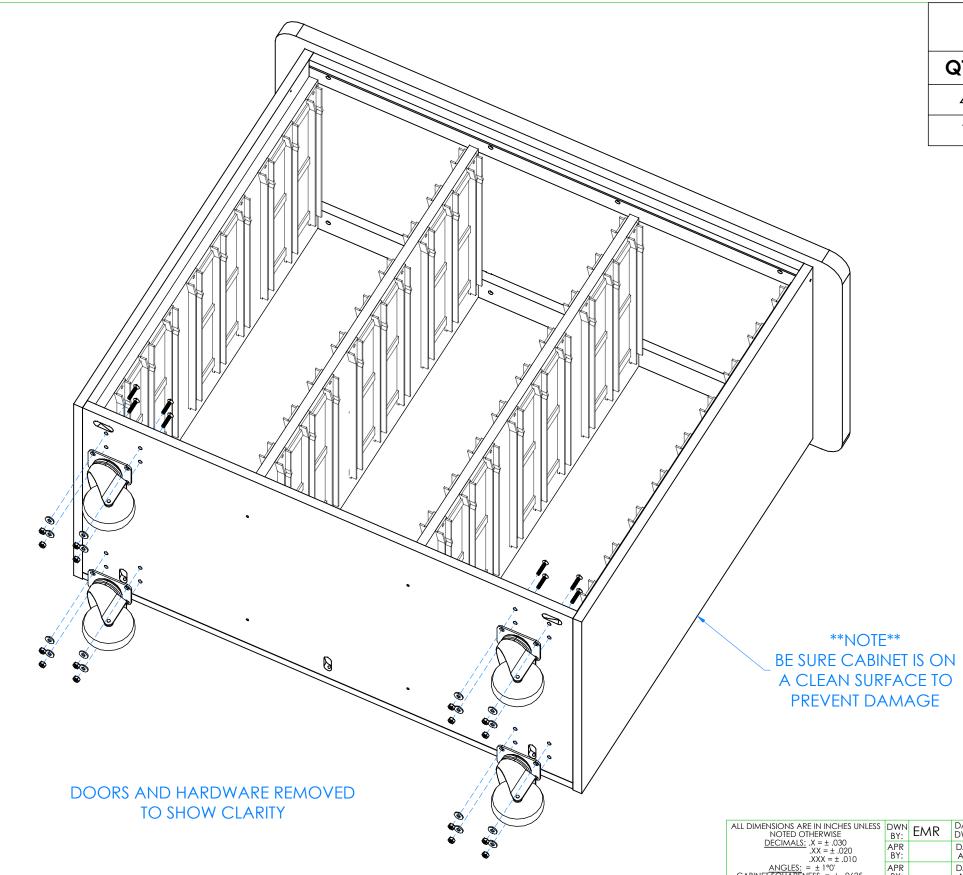

#### STEP 1:

- a. WITH HELP FROM ANOTHER PERSON, LAY CABINET ONTO ITS BACK.
- b. OPEN DOORS.
- c. ATTACH CASTERS FROM INSIDE THE CABINET USING PROVIDED HARDWARE LISTED ABOVE. \*\*SEE NOTE\*\*

DATE DWN: 9/16/20 DATE APR:

300 South Krueger Street Suring, WI 54174 diversifiedwoodcrafts.com

MOBILE TOTE TRAY CABINET ASSEMBLY INSTRUCTIONS

DRAWING NUMBER: REVISION: 3 OF 4 REV B 4811

1. \*\*ATTACH CASTERS WITH FLAT HEAD BOLT THREADS FACING

**OUTSIDE OF THE CABINET LIKE SHOWN ABOVE.\*\*** 

ASSEMBLY TEMPLATE

NOTE:

| DEVISION LEVEL |                     |          |      |         | (    |
|----------------|---------------------|----------|------|---------|------|
| REV.           | DESCRIPTION         | DATE     | NAME | ECN No. | R    |
| Α              | CREATED DRAWING     | 9/16/20  | EMR  | N/A     | V    |
| В              | UPDATED CASTER STEP | 3/6/2024 | KJM  | 144/    | - 11 |