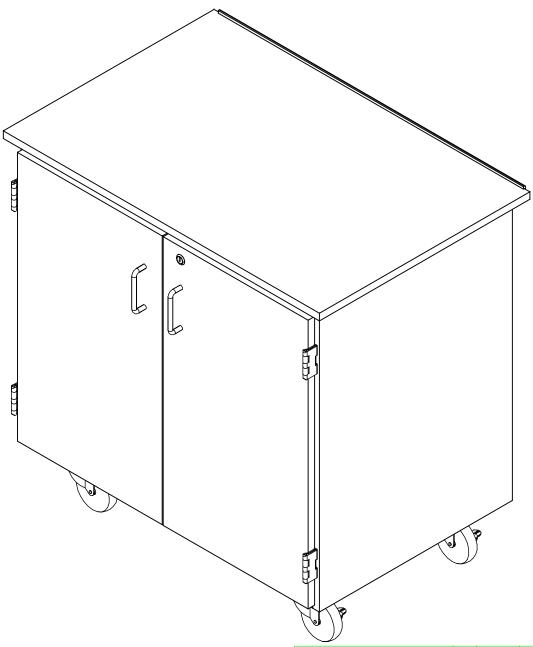

# MOBILE TOTE TRAY CABINET

4821 (OAK OR MAPLE) ASSEMBLY INSTRUCTIONS

300 South Krueger Street Suring, WI 54174 diversifiedwoodcrafts.com

MOBILE TOTE TRAY CABINET
ASSEMBLY INSTRUCTIONS

| ING<br>HOUT<br>.NY |                 |      |
|--------------------|-----------------|------|
| NY                 | DRAWING NUMBER: |      |
|                    |                 | 4821 |