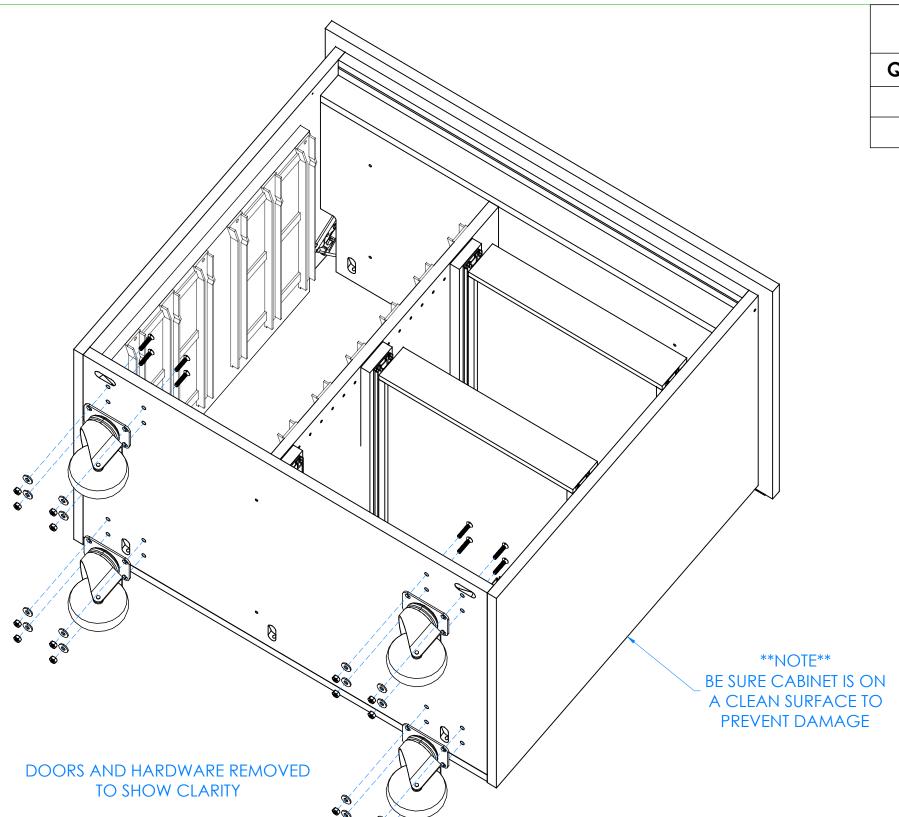

## HARDWARE REQUIRED FOR STEP

| QTY | DESCRIPTION         | PART NUMBER |
|-----|---------------------|-------------|
| 4   | CASTERS             | 100081      |
| 1   | CASTER HARDWARE KIT | 206509      |

#### STEP 1:

- a. WITH HELP FROM ANOTHER PERSON, LAY CABINET ONTO ITS BACK.
- b. OPEN DOORS.
- c. ATTACH CASTERS FROM INSIDE THE CABINET USING PROVIDED HARDWARE LISTED ABOVE. \*\*SEE NOTE\*\*

NOTE:

ASSEMBLY TEMPLATE

1. \*\*ATTACH CASTERS WITH FLAT HEAD BOLT THREADS FACING **OUTSIDE OF THE CABINET LIKE SHOWN ABOVE.\*\*** 

|      | DEVISION LEVEL      |          |      |         |    |
|------|---------------------|----------|------|---------|----|
| REV. | DESCRIPTION         | DATE     | NAME | ECN No. | RE |
| Α    | CREATED DRAWING     | 9/16/20  | EMR  | N/A     | W  |
| В    | UPDATED CASTER STEP | 3/6/2024 | RJM  | 1447    | T⊦ |