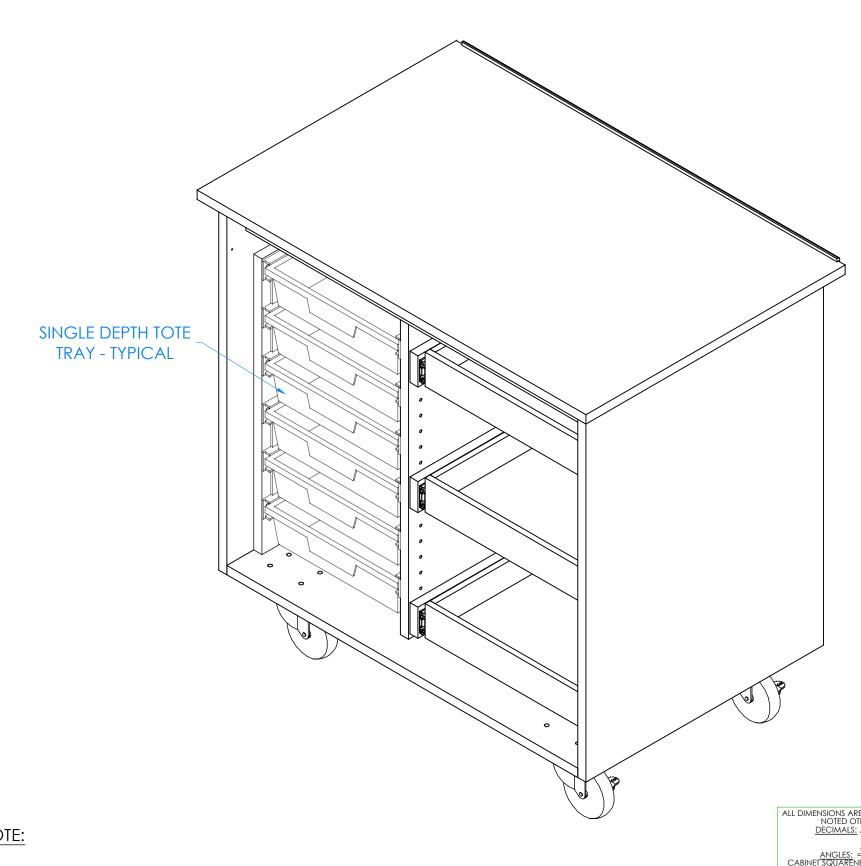

|     | HARDWARE REQUIRED FOR STEP |             |  |  |  |  |
|-----|----------------------------|-------------|--|--|--|--|
| QTY | DESCRIPTION                | PART NUMBER |  |  |  |  |
| 6   | TOTE TRAY - SINGLE         | 254150-XX   |  |  |  |  |

#### STEP 2:

- a. TIP CABINET UP.
- b. PLACE TOTE TRAYS ONTO TOTE TRAY INSERTS.

NOTE:

ASSEMBLY TEMPLATE

1.

DOORS AND HARDWARE REMOVED TO SHOW CLARITY

| В    | UPDATED CASTER STEP | 3/6/2024 | RJM  | 1447    |   |
|------|---------------------|----------|------|---------|---|
| Α    | CREATED DRAWING     | 9/16/20  | EMR  | N/A     | ĺ |
| REV. | DESCRIPTION         | DATE     | NAME | ECN No. |   |
|      | REVISION LEVEL      |          |      |         |   |