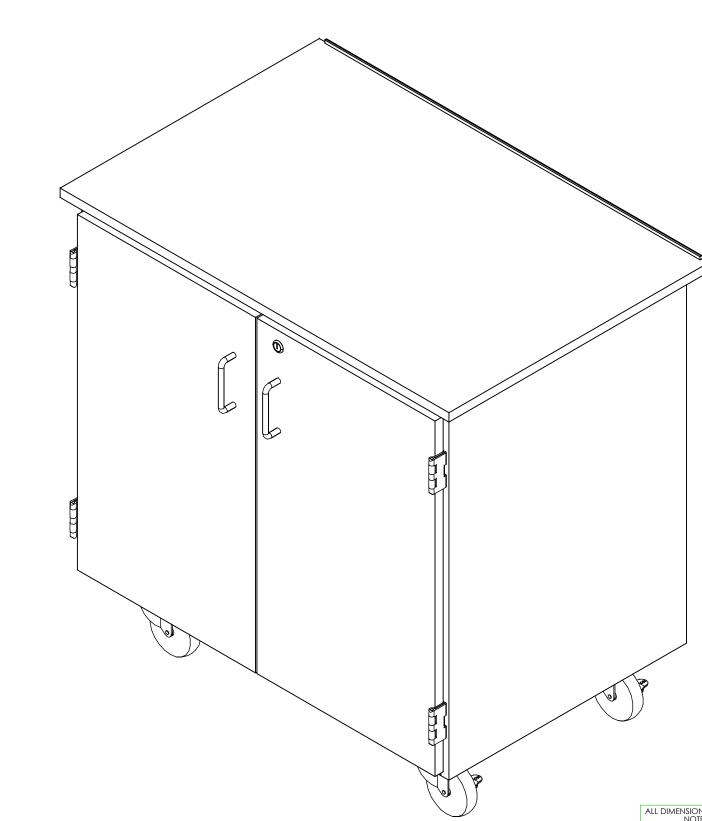

STEP 3:

a. SET CABINET IN DESIRED LOCATION.

NOTE:

ASSEMBLY TEMPLATE

1.

COMPLETE UNIT SHOWN

3/6/2024 RJM 1447 UPDATED CASTER STEP Α CREATED DRAWING REV. DESCRIPTION REVISION LEVEL

| NOTED OTHERWISE                                                 | DWN<br>BY: | EMR | DATE<br>DWN: | 9/16/20 |
|-----------------------------------------------------------------|------------|-----|--------------|---------|
| DECIMALS: .X = ± .030<br>.XX = ± .020<br>.XXX = ± .010          | APR<br>BY: |     | DATE<br>APR: |         |
| ANGLES: = $\pm 1^{\circ}0'$<br>CABINET SQUARENESS = $\pm .0625$ | APR<br>BY: |     | DATE<br>APR: |         |