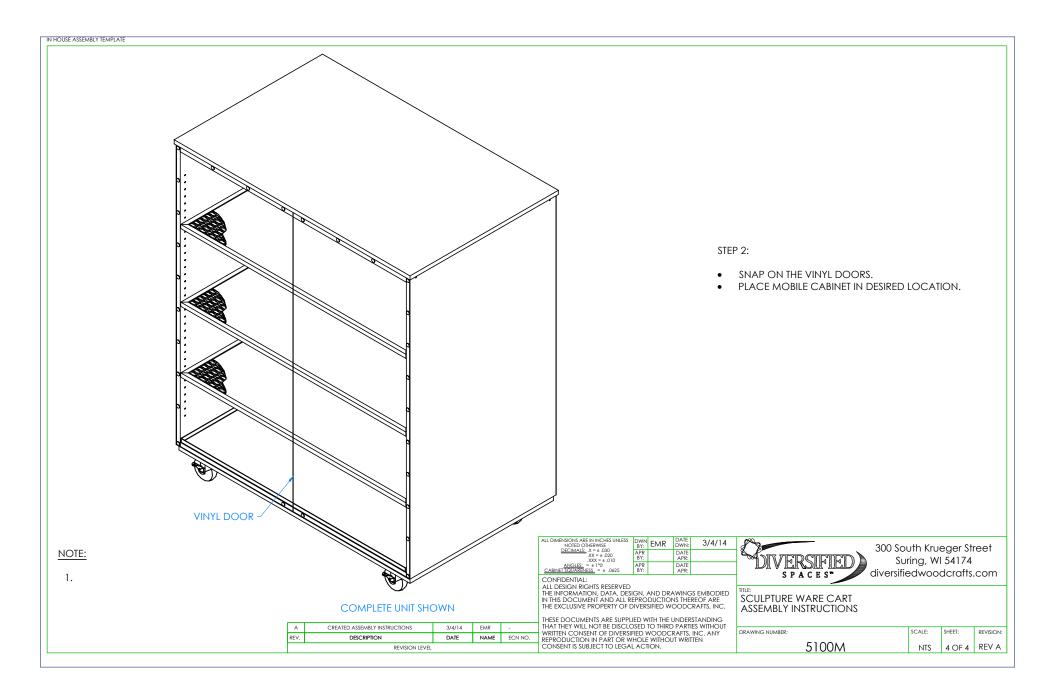

| ASSEMBLY COMPONENTS |        |                                                                     |     |  |  |  |  |  |  |
|---------------------|--------|---------------------------------------------------------------------|-----|--|--|--|--|--|--|
| ITEMS INCLUDED      | PART # | PART DESCRIPTION                                                    | QTY |  |  |  |  |  |  |
| CASTER ASSEMBLY     | 100081 | CASTER,ASSY,HARDWARE,16-SCREWS,16<br>-NUTS (FACTORY ASSEMBLED)      | 1   |  |  |  |  |  |  |
| SHELF PINS          | 100183 | SHELF PINS, 5MM SLOPING                                             | 24  |  |  |  |  |  |  |
| SHELF               | 238949 | SHELF, EXPANDED METAL, DRYING<br>CABINET                            | 6   |  |  |  |  |  |  |
| DRIP PAN            | 239075 | DRIP PAN, 14 GAUGE HOT ROLLED STEEL                                 | 2   |  |  |  |  |  |  |
| CLEAR VINYL DOOR    | 242246 | DOORS,CLAY,MOBILE .08X48.00X53.50<br>WITH SNAPS (FACTORY ASSEMBLED) | 2   |  |  |  |  |  |  |