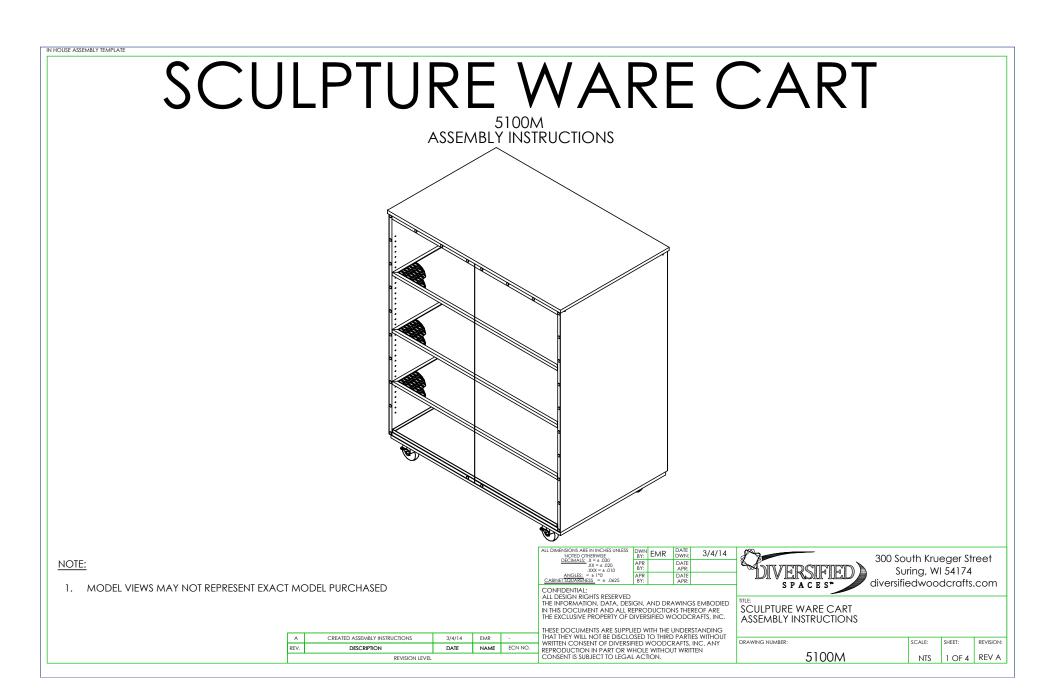

| ASSEMBLY COMPONENTS |        |                                                                     |     |  |  |  |  |  |  |
|---------------------|--------|---------------------------------------------------------------------|-----|--|--|--|--|--|--|
| ITEMS INCLUDED      | PART # | PART DESCRIPTION                                                    | QTY |  |  |  |  |  |  |
| CASTER ASSEMBLY     | 100081 | CASTER,ASSY,HARDWARE,16-SCREWS,16<br>-NUTS (FACTORY ASSEMBLED)      | 1   |  |  |  |  |  |  |
| SHELF PINS          | 100183 | SHELF PINS, 5MM SLOPING                                             | 24  |  |  |  |  |  |  |
| SHELF               | 238949 | SHELF, EXPANDED METAL, DRYING<br>CABINET                            | 6   |  |  |  |  |  |  |
| DRIP PAN            | 239075 | DRI