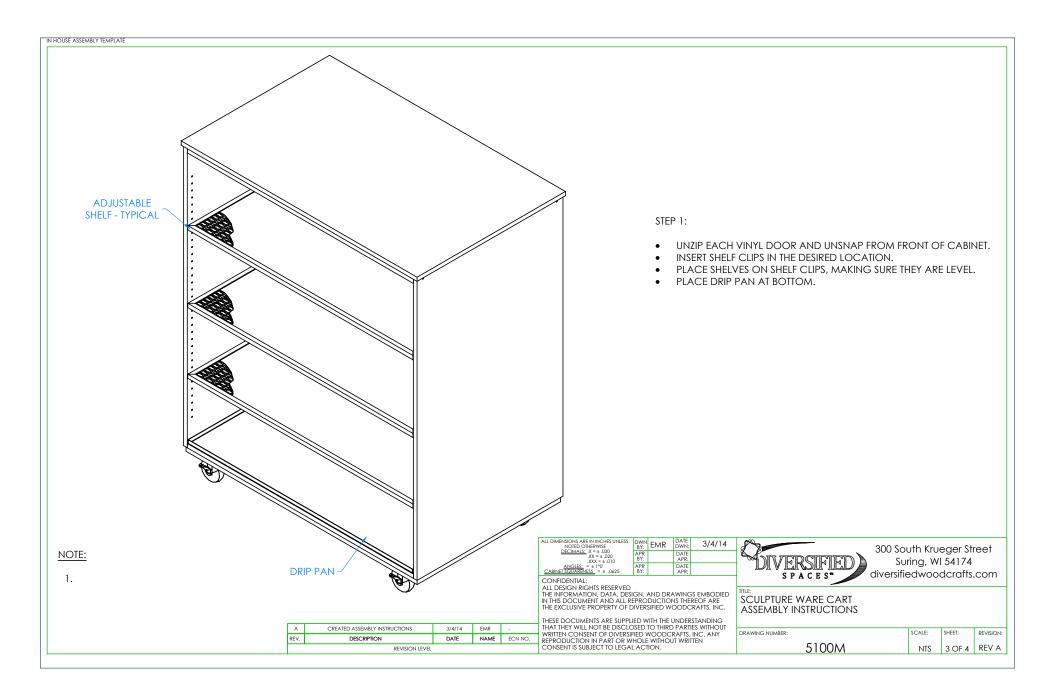

| ASSEMBLY COMPONENTS |        |                                                                     |     |  |  |  |  |  |  |
|---------------------|--------|---------------------------------------------------------------------|-----|--|--|--|--|--|--|
| ITEMS INCLUDED      | PART # | PART DESCRIPTION                                                    | QTY |  |  |  |  |  |  |
| CASTER ASSEMBLY     | 100081 | CASTER,ASSY,HARDWARE,16-SCREWS,16<br>-NUTS (FACTORY ASSEMBLED)      | 1   |  |  |  |  |  |  |
| SHELF PINS          | 100183 | SHELF PINS, 5MM SLOPING                                             | 24  |  |  |  |  |  |  |
| SHELF               | 238949 | SHELF, EXPANDED METAL, DRYING<br>CABINET                            | 6   |  |  |  |  |  |  |
| DRIP PAN            | 239075 | DRIP PAN, 14 GAUGE HOT ROLLED STEEL                                 | 2   |  |  |  |  |  |  |
| CLEAR VINYL DOOR    | 242246 | DOORS,CLAY,MOBILE .08X48.00X53.50<br>WITH SNAPS (FACTORY ASSEMBLED) | 2   |  |  |  |  |  |  |