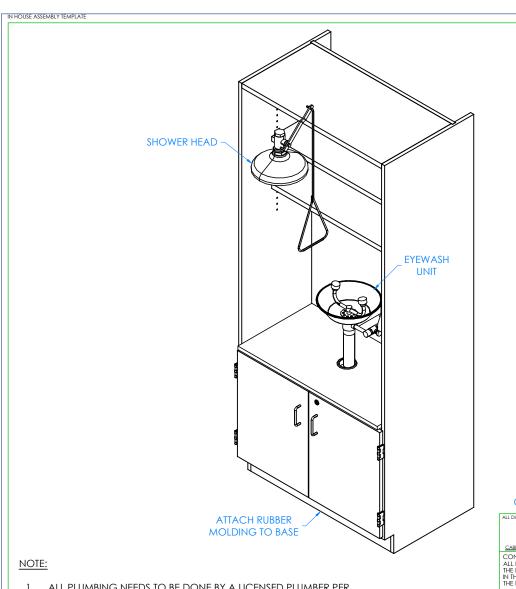

#### STEP 3:

- IF YOU HAVE A 6900K UNIT, ATTACH RUBBER MOLDING TO BASE OF CABINET USING CONTACT CEMENT.
- SCREW STAINLESS STEEL CORNER BRACKETS ON EACH CORNER OVER BASE MOLDING WITH HARDWARE PROVIDED.
- ATTACH SHOWER HEAD AND EYEWASH UNIT.

SPACES"

300 South Krueger Street Suring, WI 54174 diversifiedwoodcrafts.com

SHOWER/EYEWASH STATION ASSEMBLY INSTRUCTIONS

SCALE: SHEET: REVISION: 6900 & 6900-ADA 5 OF 5 REV A NTS

1. ALL PLUMBING NEEDS TO BE DONE BY A LICENSED PLUMBER PER LOCAL CODE.