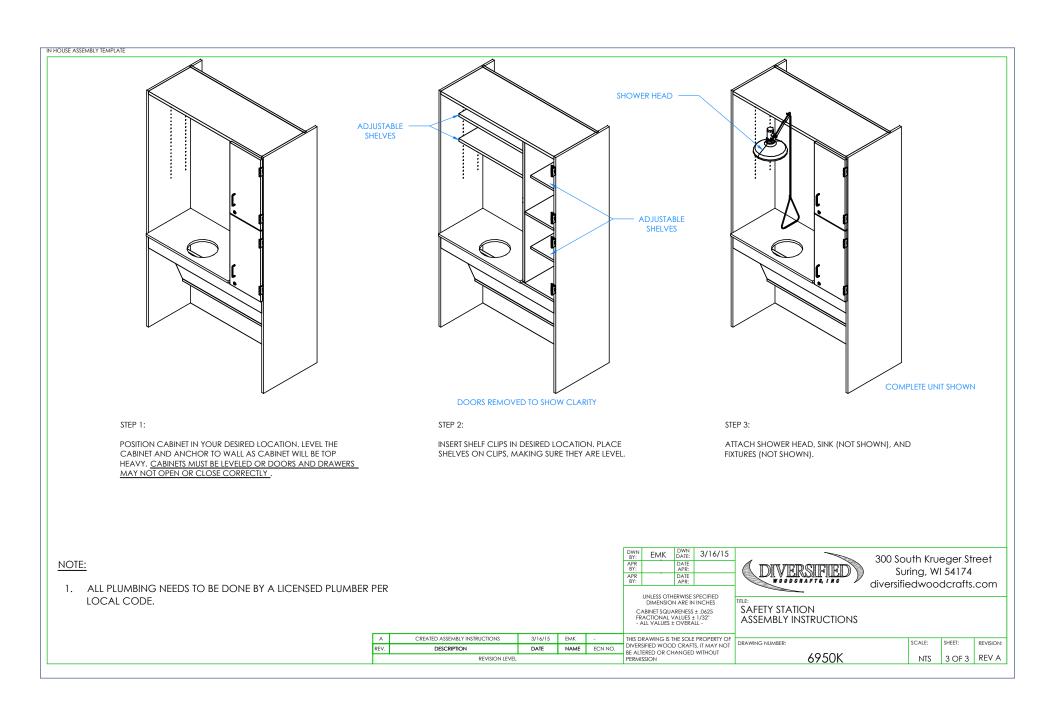

IN HOUSE ASSEMBLY TEMPLATE

## SAFETY STATION

6950K

**ASSEMBLY INSTRUCTIONS** 

3/16/15 EMK

DATE

CREATED ASSEMBLY INSTRUCTIONS

DESCRIPTION

## NOTE:

1. MODEL VIEWS MAY NOT REPRESENT EXACT MODEL PURCHASED

| DWN<br>BY: | EMK | DWN<br>DATE: | 3/16/15 |
|------------|-----|--------------|---------|
| APR<br>BY: |     | DATE<br>APR: |         |
| APR<br>BY: | ,   | DATE<br>APR: |         |

UNLESS OTHERWISE SPECIFIED DIMENSION ARE IN INCHES CABINET SQUARENESS ± .0425 FRACTIONAL VALUES ± 1/32" - ALL VALUES ± OVERALL -

| EMK  | -       | THIS DRAWING IS THE SOLE PROPERTY OF                                 | H |
|------|---------|----------------------------------------------------------------------|---|
| NAME | ECN NO. | DIVERSIFIED WOOD CRAFTS. IT MAY NOT<br>BE ALTERED OR CHANGED WITHOUT |   |
|      |         | DEDWISSION                                                           |   |

300 South Krueger Street Suring, WI 54174 diversifiedwoodcrafts.com

SAFETY STATION ASSEMBLY INSTRUCTIONS

DRAWING NUMBER: SCALE: SHEET: REVISION:

6950K NTS 1 OF 3 REV A

IN HOUSE ASSEMBLY TEMPLATE

| ASSEMBLY COMPONENTS |        |                                   |     |  |  |
|---------------------|--------|-----------------------------------|-----|--|--|
| ITEMS INCLUDED      | PART#  | PART DESCRIPTION                  | QTY |  |  |
| SHELF CLIPS         | 100027 | SHELF CLIPS,PLASTIC,5MM PIN       | 16  |  |  |
| FIXTURE             | 100474 | FIXTURE,EW1014 WALL MT. FOR 6950K | 1   |  |  |
| FIXTURE             | 226460 | FIXTURE,ES643 W/47.5 PULL ROD ADA | 1   |  |  |