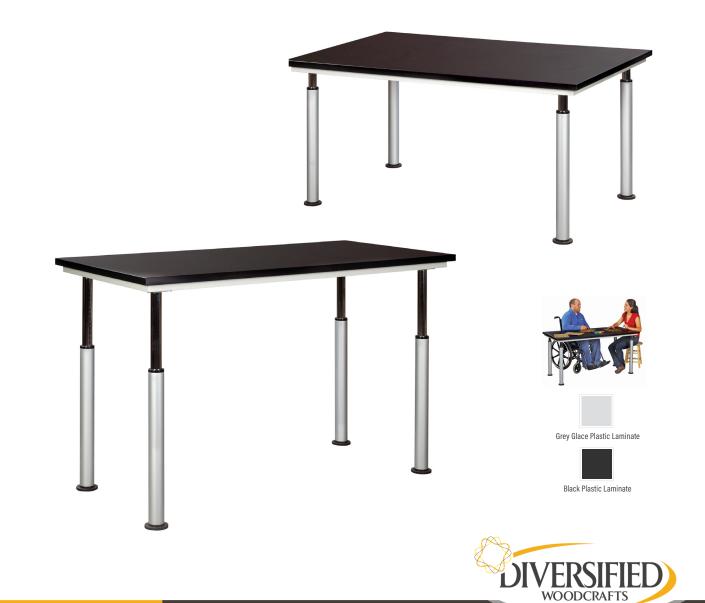

## Adaptable Table (ADA)

Adaptable...the name says it all. The height can be adjusted so easily—you can make the table adapt to your situation. The unique design of the leg allows you to adjust the height of the table in less than 30 seconds without the use of tools. Use the table at sitting height, standing height, or even at display height. Use the table for elementary children through adults. Ideal for use by a person in a wheelchair. Make it match the height they need. Table adjusts in 2 cm increments. The powder-coat legs include adjustable glides. Choose from two sizes and two tops. Height adjusts from 27-3/4-39"H (42" with included spacer).

| ITEM #      | TOP SIZE  | ТОР                         |
|-------------|-----------|-----------------------------|
| ALT-6030BL* | 60" x 30" | Black Plastic Laminate      |
| ALT-6030GG  | 60" x 30" | Grey Glace Plastic Laminate |
| ALT-6042BL* | 60" x 42" | Black Plastic Laminate      |
| ALT-6042GG  | 60" x 42" | Grey Glace Plastic Laminate |