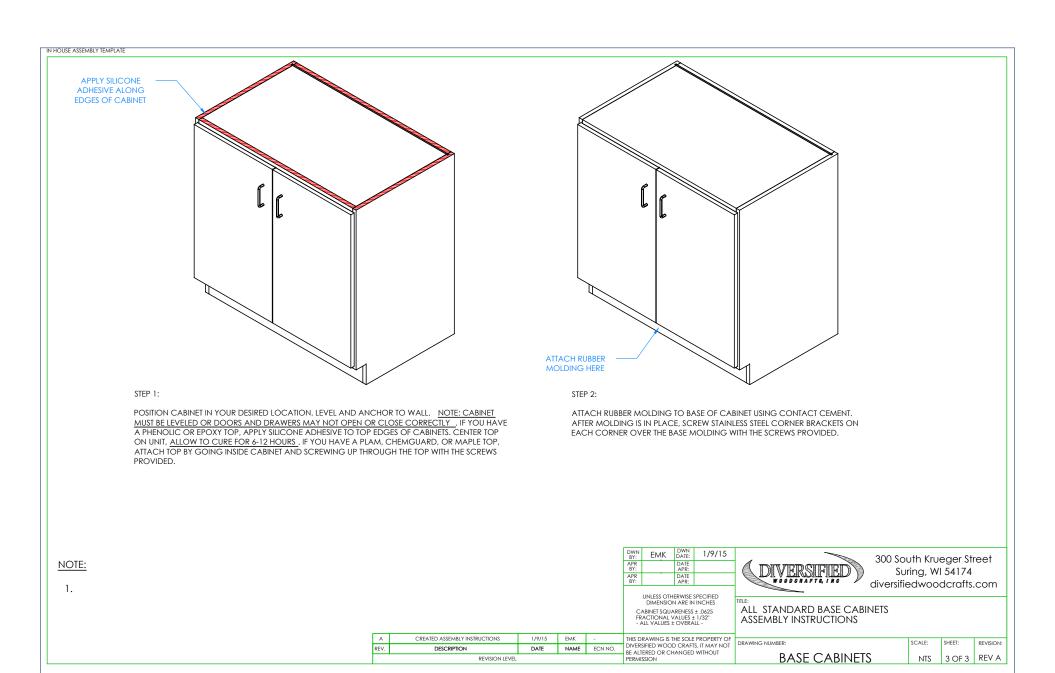

## NOTE:

1. USE SCREWS IF YOU HAVE A PLAM, CHEMGUARD, OR MAPLE

2. USE SILICONE ADHESIVE IF YOU HAVE A PHENOLIC OR EPOXY TOP.

| DWN<br>BY: | EMK | DWN<br>DATE: | 1/9/15 |
|------------|-----|--------------|--------|
| APR<br>BY: |     | DATE<br>APR: |        |
| APR<br>BY: |     | DATE<br>APR: |        |