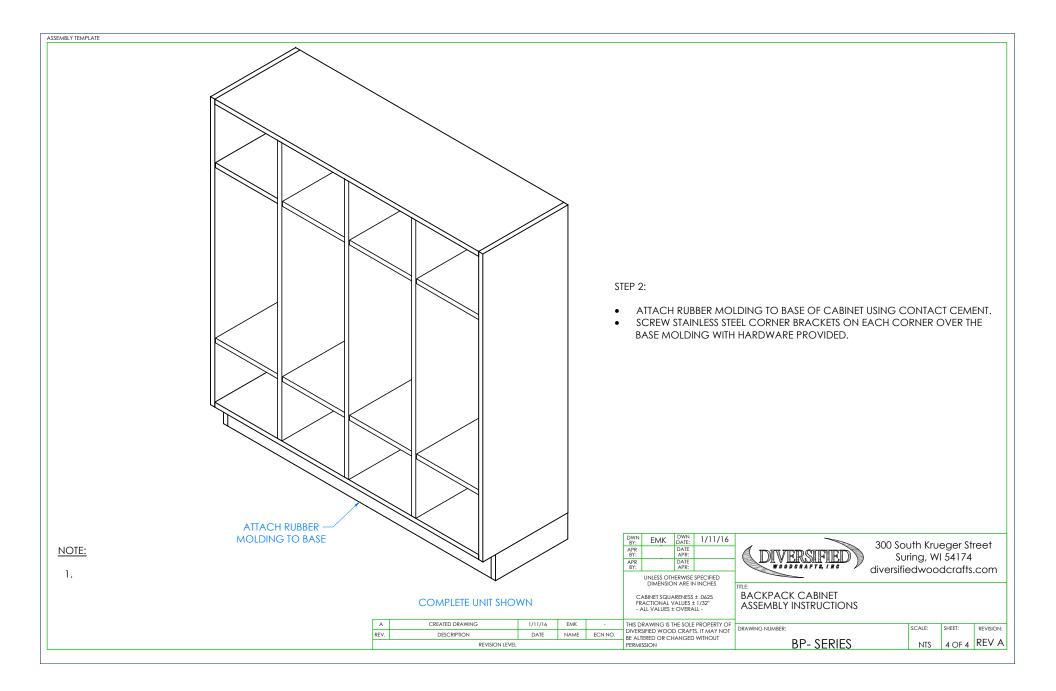

## **TOOLS REQUIRED**

ASSEMBLY TEMPLATE

CONTACT CEMENT

SCREW DRIVER

| ASSEMBLY COMPONENTS     |        |                                                        |        |  |  |  |
|-------------------------|--------|--------------------------------------------------------|--------|--|--|--|
| ITEMS INCLUDED          | PART # | PART DESCRIPTION                                       | QTY    |  |  |  |
| RUBBER BASE             | 100283 | RUBBER BASE MOLDING (SOLD BY FOOT)                     | VARIES |  |  |  |
| STAINLESS STEEL CORNERS | 100057 | CORNERS-STAINLESS STEEL, BASE                          | 2      |  |  |  |
| SCREWS-BASE             | 100064 | SCREW,#6X <sup>1</sup> / <sub>2</sub> PTH SMS SS SCREW | 8      |  |  |  |