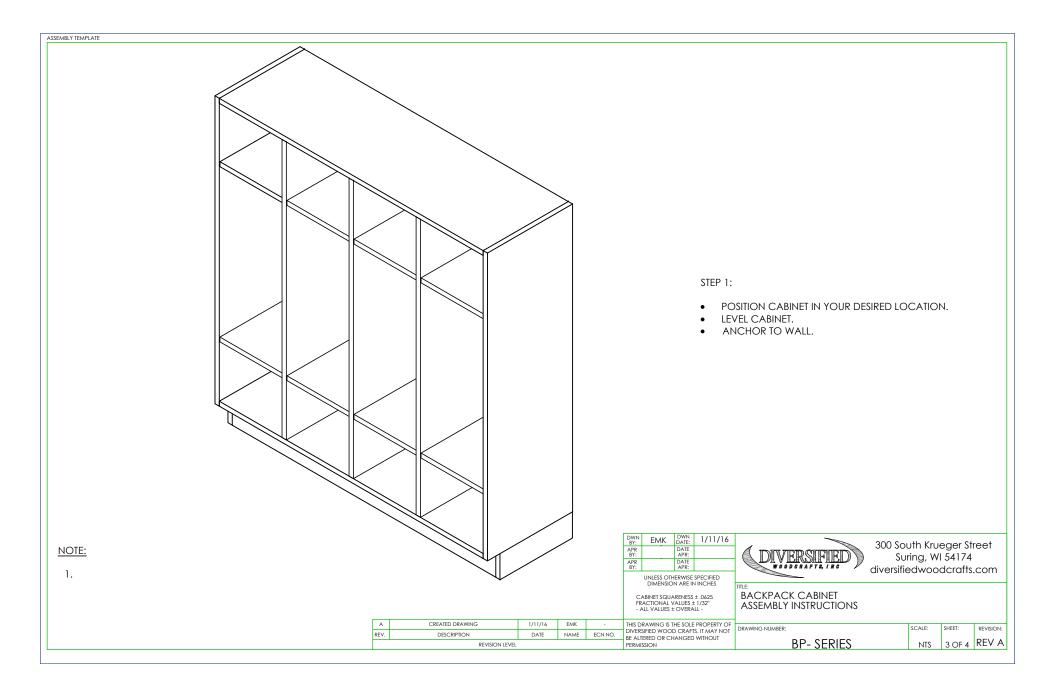

| ASSEMBLY TEMPLATE<br>BACKPACK (<br>BP- SERIES (OAK OR MAPL       | E)                                                                                                                                                                                                                                                                               | NET                                       |                                                                           |
|------------------------------------------------------------------|----------------------------------------------------------------------------------------------------------------------------------------------------------------------------------------------------------------------------------------------------------------------------------|-------------------------------------------|---------------------------------------------------------------------------|
| ASSEMBLY INSTRUCTIONS                                            |                                                                                                                                                                                                                                                                                  |                                           |                                                                           |
| NOTE:<br>1. MODEL VIEWS MAY NOT REPRESENT EXACT MODEL PURCHASED  | DWN<br>BY:     EMK<br>APR     DATE:<br>DATE:     1/11/16       APR     DATE:     MAR:     MAR:       BY:     APR:     DATE:     MAR:       BY:     DATE:     DATE:     MAR:       UNLESS OTHERWISE SPECIFIED<br>DIMENSION ARE IN INCHES     DIMENSION ARE IN INCHES     MARCINES |                                           | 300 South Krueger Street<br>Suring, WI 54174<br>diversifiedwoodcrafts.com |
| A CREATED DRAWING 1/11/16 EMK -   REV. DESCRIPTION DATE NAME ECN | CABINET SQUARENESS ± .0625<br>FRACTIONAL VALUES ± .1/32"<br>- ALL VALUES ± OVERALL -<br>THIS DRAWING IS THE SOLE PROPERTY OF<br>DIVERSIFIED WOOD CRAFTS. IT MAY NOT                                                                                                              | BACKPACK CABINET<br>ASSEMBLY INSTRUCTIONS | SCALE: SHEET: REVISION:                                                   |
| REV. DISCRIPTORY DATE FORM                                       | NO. BE ALTERED OR CHANGED WITHOUT<br>PERMISSION                                                                                                                                                                                                                                  | BP- SERIES                                | NTS 1 OF 4 REV A                                                          |