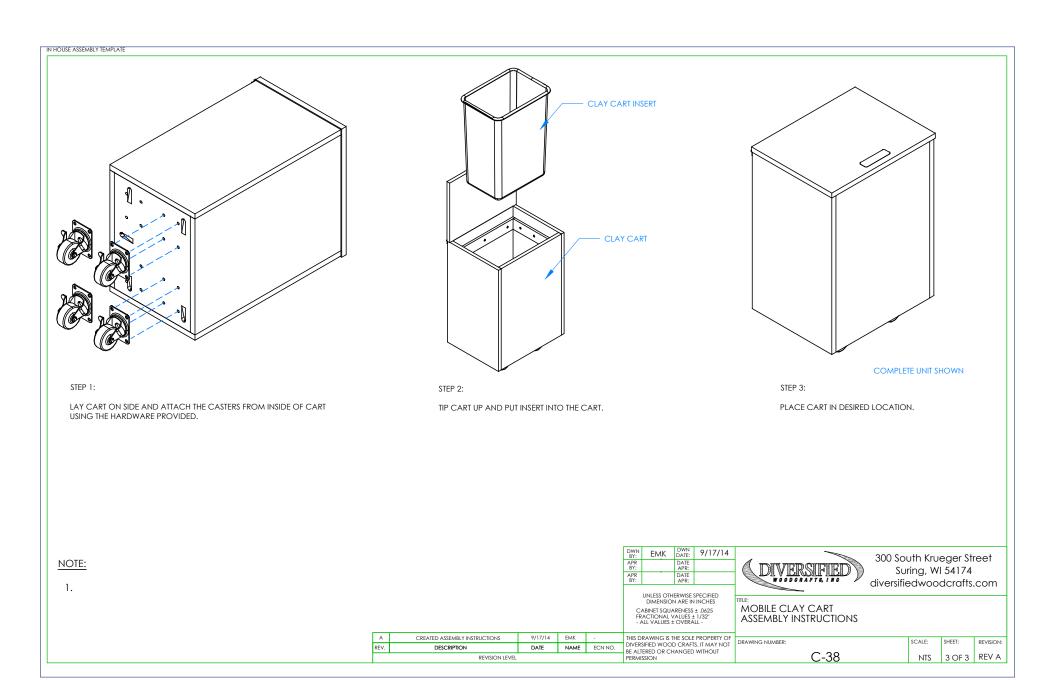

NOTE:

1.

| DWN<br>BY: | EMK | DWN<br>DATE: | 9/17/14 |
|------------|-----|--------------|---------|
| APR<br>BY: |     | DATE<br>APR: |         |
| APR        |     | DATE         |         |

UNLESS OTHERWISE SPECIFIED DIMENSION ARE IN INCHES CABINET SQUARENESS ± .0625 FRACTIONAL VALUES ± 1/32" - ALL VALUES ± OVERALL -