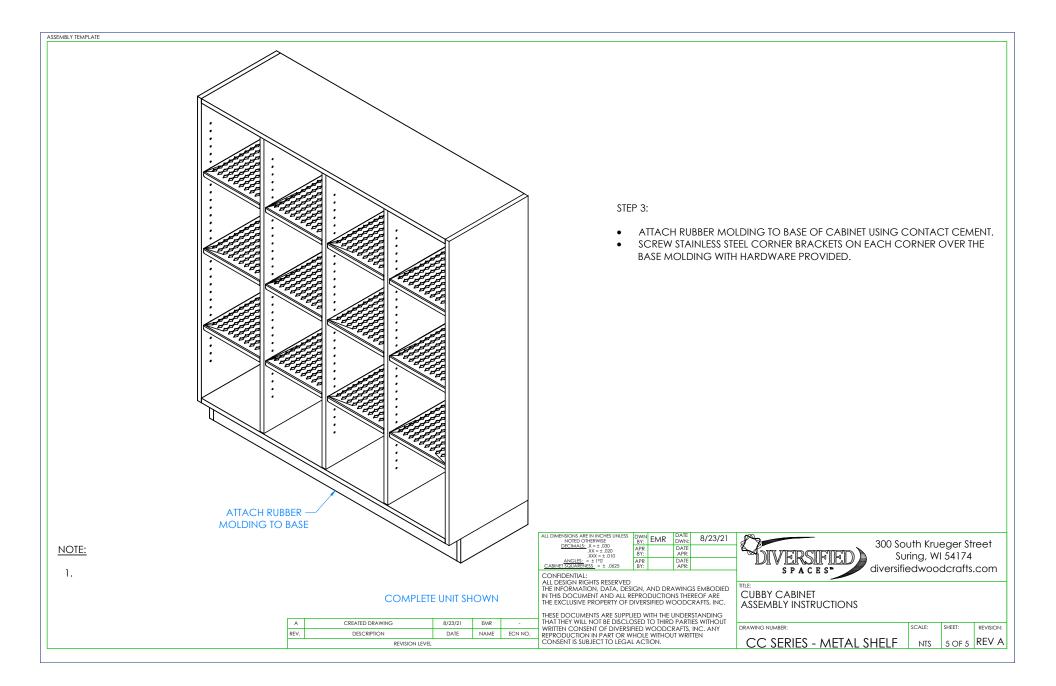

## **TOOLS REQUIRED**

DRILL

ASSEMBLY TEMPLATE

CONTACT CEMENT

SCREW DRIVER

| ASSEMBLY COMPONENTS     |          |                                                          |        |  |  |  |  |  |  |
|-------------------------|----------|----------------------------------------------------------|--------|--|--|--|--|--|--|
| ITEMS INCLUDED          | PART #   | PART DESCRIPTION                                         | QTY    |  |  |  |  |  |  |
| RUBBER BASE             | 100283   | RUBBER BASE MOLDING (SOLD BY FOOT)                       | VARIES |  |  |  |  |  |  |
| STAINLESS STEEL CORNERS | 100057   | CORNERS-STAINLESS STEEL, BASE                            | 2      |  |  |  |  |  |  |
| SCREWS - BASE           | 100064   | SCREW,#6X <sup>1</sup> / <sub>2</sub> PTH SMS SS SCREW   | 8      |  |  |  |  |  |  |
| ADJUSTABLE METAL SHELF  | 256935-X | SHELF, ADJ, LASERED METAL, CC/BP<br>UNIT, (COLOR VARIES) | VARIES |  |  |  |  |  |  |
| ADJUSTABLE SHELF CLIPS  | 207685   | SUPPORT,SHLF,5MM,SINGLE-PIN,L-SHPD                       | VARIES |  |  |  |  |  |  |