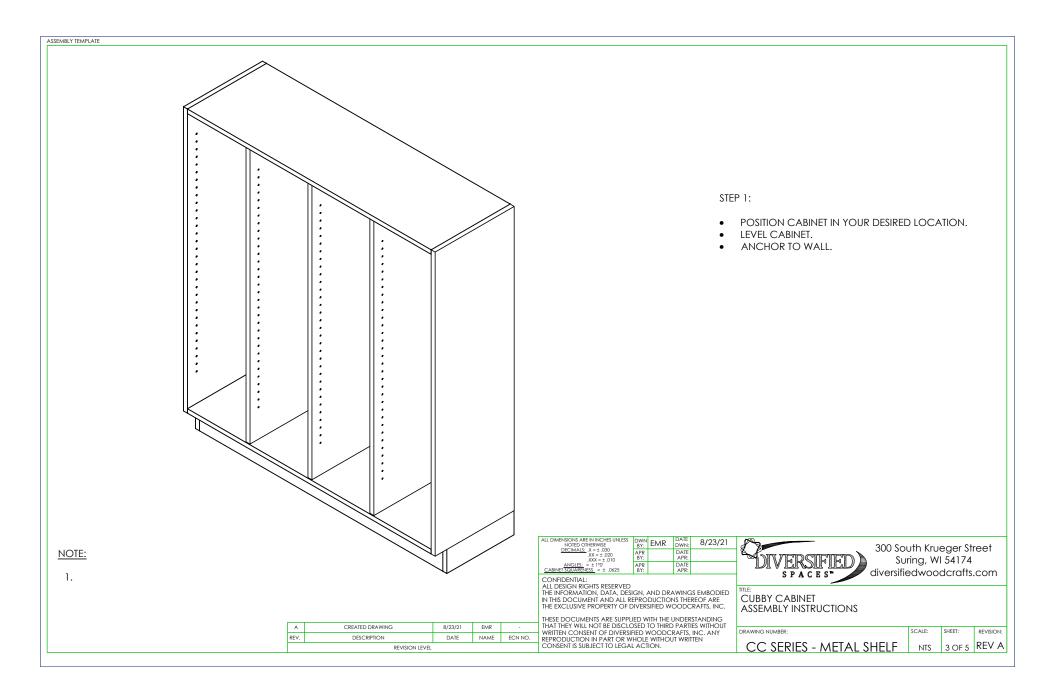

## **TOOLS REQUIRED**

DRILL

ASSEMBLY TEMPLATE

CONTACT CEMENT

SCREW DRIVER

| ASSEMBLY COMPONENTS     |          |                                                          |        |  |  |  |  |  |  |
|-------------------------|----------|----------------------------------------------------------|--------|--|--|--|--|--|--|
| ITEMS INCLUDED          | PART #   | PART DESCRIPTION                                         | QTY    |  |  |  |  |  |  |
| RUBBER BASE             | 100283   | RUBBER BASE MOLDING (SOLD BY FOOT)                       | VARIES |  |  |  |  |  |  |
| STAINLESS STEEL CORNERS | 100057   | CORNERS-STAINLESS STEEL, BASE                            | 2      |  |  |  |  |  |  |
| SCREWS - BASE           | 100064   | SCREW,#6X <sup>1</sup> / <sub>2</sub> PTH SMS SS SCREW   | 8      |  |  |  |  |  |  |
| ADJUSTABLE METAL SHELF  | 256935-X | SHELF, ADJ, LASERED METAL, CC/BP<br>UNIT, (COLOR VARIES) | VARIES |  |  |  |  |  |  |
| ADJUSTABLE SHELF CLIPS  | 207685   | SUPPORT,SHLF,5MM,SINGLE-PIN,L-SHPD                       | VARIES |  |  |  |  |  |  |