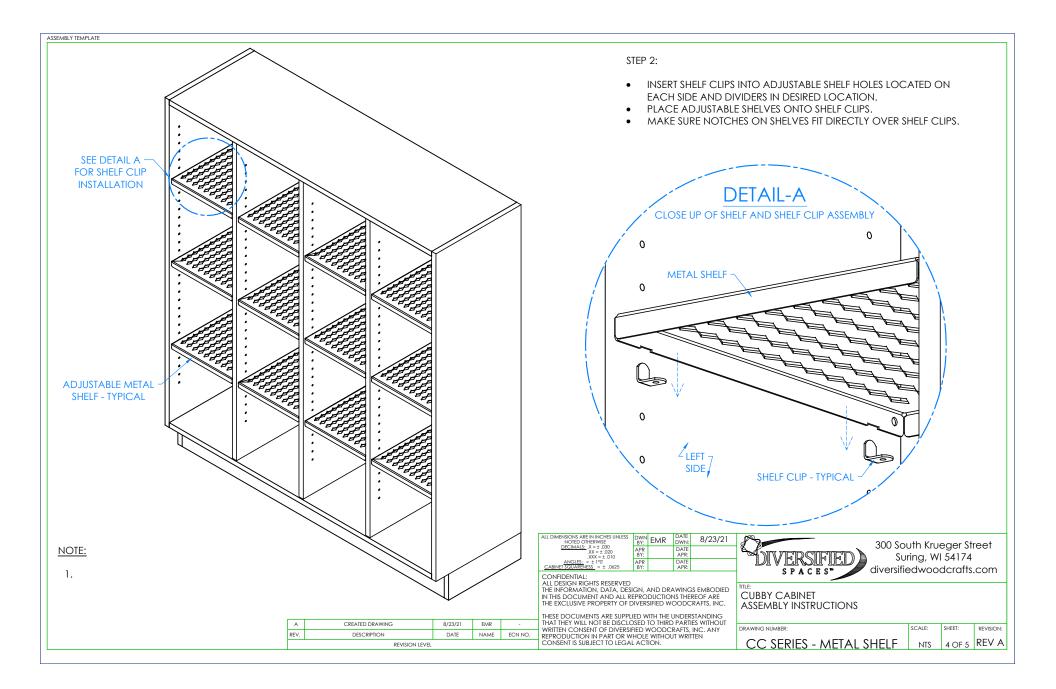

## **TOOLS REQUIRED**

DRILL

ASSEMBLY TEMPLATE

CONTACT CEMENT

SCREW DRIVER

| ASSEMBLY COMPONENTS     |          |                                                          |        |  |  |  |  |  |  |
|-------------------------|----------|----------------------------------------------------------|--------|--|--|--|--|--|--|
| ITEMS INCLUDED          | PART #   | PART DESCRIPTION                                         | QTY    |  |  |  |  |  |  |
| RUBBER BASE             | 100283   | RUBBER BASE MOLDING (SOLD BY FOOT)                       | VARIES |  |  |  |  |  |  |
| STAINLESS STEEL CORNERS | 100057   | CORNERS-STAINLESS STEEL, BASE                            | 2      |  |  |  |  |  |  |
| SCREWS - BASE           | 100064   | SCREW,#6X <sup>1</sup> / <sub>2</sub> PTH SMS SS SCREW   | 8      |  |  |  |  |  |  |
| ADJUSTABLE METAL SHELF  | 256935-X | SHELF, ADJ, LASERED METAL, CC/BP<br>UNIT, (COLOR VARIES) | VARIES |  |  |  |  |  |  |
| ADJUSTABLE SHELF CLIPS  | 207685   | SUPPORT,SHLF,5MM,SINGLE-PIN,L-SHPD                       | VARIES |  |  |  |  |  |  |