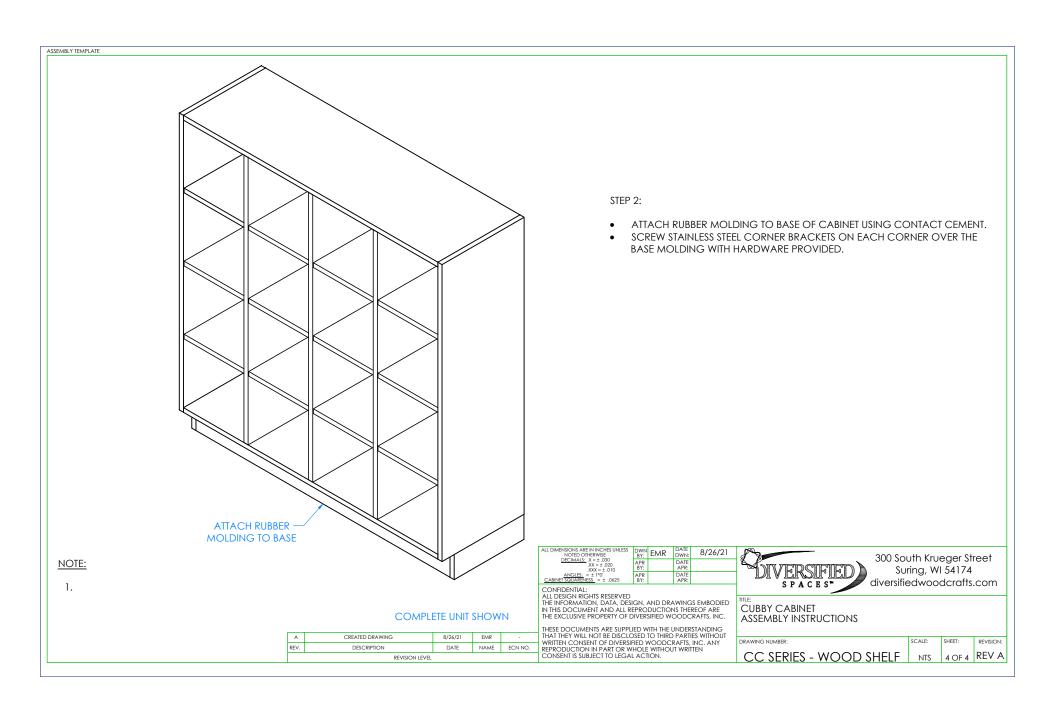

NOTE:

1.

|                                                        | DWN<br>BY: | EMR | DATE<br>DWN: | 8/26/21 |
|--------------------------------------------------------|------------|-----|--------------|---------|
| DECIMALS: .X = ± .030<br>.XX = ± .020<br>.XXX = + .010 | APR<br>BY: |     | DATE<br>APR: |         |
| ANGLES: = ± 1°0′<br>CABINET SQUARENESS = ± .0625       | APR<br>BY: |     | DATE<br>APR: |         |