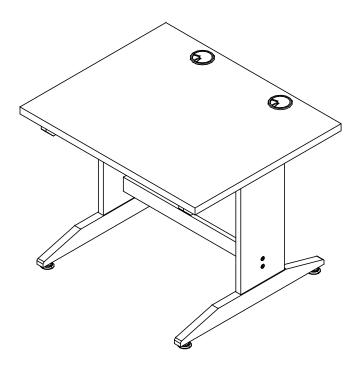

## WORK DESK

CT-200 SERIES ASSEMBLY INSTRUCTIONS

## **TOOLS REQUIRED**

4MM ALLEN WRENCH #2 PHILLPS SCREW DRIVER

| ASSEMBLY COMPONENTS  |        |                                         |     |  |  |
|----------------------|--------|-----------------------------------------|-----|--|--|
| ITEMS INCLUDED       | PART#  | PART DESCRIPTION                        | QTY |  |  |
| TOP                  | VARIES | TOP-VARIES WITH TABLE STYLE             | 1   |  |  |
| CONFIRMATS-STRETCHER | 237959 | SCREW,7MMX70MM,CONN,ALLENHEAD,<br>BLACK | 4   |  |  |
| SCREWS-TOP           | 227831 | SCREW,#10X2.50 PHIL PAN SMS,ZINC        | 6   |  |  |
| LEG LEVELERS         | 100079 | LEG LEVELERS,BLK,BASE 1                 | 4   |  |  |
| GROMMETS             | 100767 | GROMMETS,3.125,BLK                      | 2   |  |  |
| LEG PANEL ASSEMBLY   | 234117 | LEG,CT,PANEL,PED,ASSY,27 HIGH           | 2   |  |  |
| STRETCHER            | N/A    | STRETCHER-SIZE VARIES WITH TABLE STYLE  | 1   |  |  |