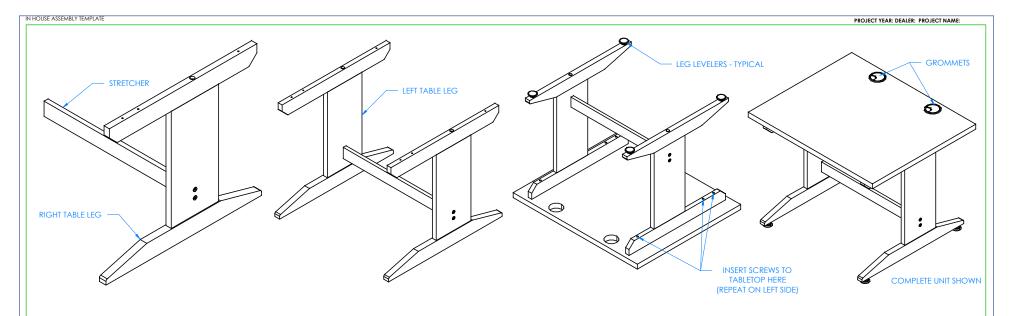

STEP 1:

TAKE THE RIGHT TABLE LEG AND INSERT THE STRETCHER THROUGH THE PREDRILLED HOLES. ATTACH WITH CONFIRMATS PROVIDED.

STEP 2:

WITH THE LEFT TABLE LEG, REPEAT STEP ONE. MAKE SURE EACH CONFIRMAT IS TIGHT AND STRETCHER IS STRAIGHT.

STEP 3:

FLIP LEG ASSEMBLY OVER AND CENTER LEGS ONTO TOP. MAKE SURE TOP IS SET ON A CLEAN SURFACE SO YOU DON'T DAMAGE THE TABLETOP. ATTACH THE LEGS TO THE TOP USING THE SCREWS PROVIDED. SCREW LEG LEVELERS INTO T-NUT IN BOTTOM OF THE LEG.

STEP 4:

TURN TABLE OVER AND ADJUST THE LEG LEVELERS TO LEVEL THE TABLE. INSERT GROMMETS TO TOP.

NOTE:

1.

| DWN<br>BY: | EMK | DWN<br>DATE: | 1/27/14 |
|------------|-----|--------------|---------|
| APR<br>BY: |     | DATE<br>APR: |         |
| APR        |     | DATE         |         |