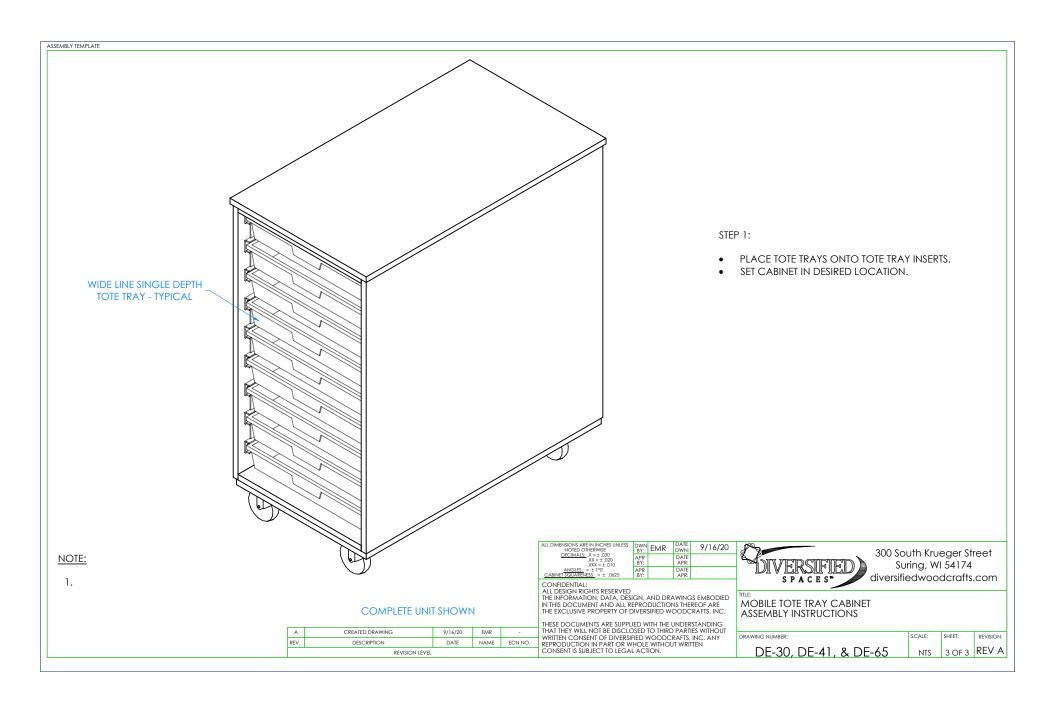

300 South Krueger Street Suring, WI 54174 diversifiedwoodcrafts.com

MOBILE TOTE TRAY CABINET ASSEMBLY INSTRUCTIONS

REVISION: 1 OF 3 REV A DE-30, DE-41, & DE-65

ASSEMBLY TEMPLATE **ASSEMBLY COMPONENTS ITEMS INCLUDED** PART# **PART DESCRIPTION** QTY WIDE LINE SINGLE DEPTH TRAY(COLOR **VARIES WIDE TOTE TRAY - SINGLE** 256351-XX VARIES)