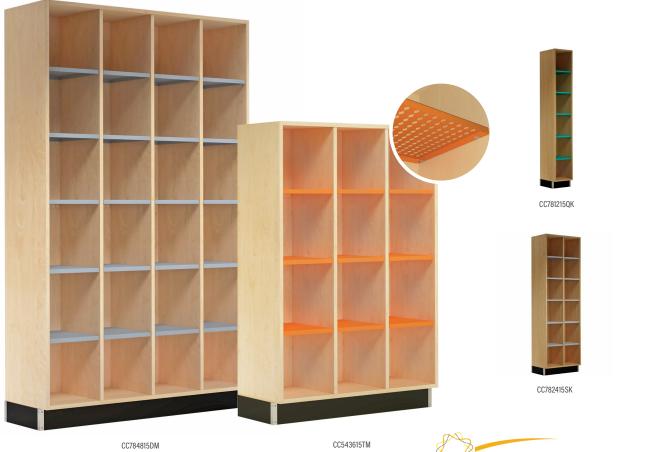

## **Cubby Hybrid Series**

- Choose from oak or maple hardwood and veneers with an earth-friendly UV finish
- Cubbies have an adjustable height and are 11"W
- Sections are divided with fixed or adjustable 16-gauge metal shelving, featuring a diamond pattern
- Metal shelving powder coated in eight standard colors: black, dark gray, silver, light gray, white, carrot, lime and aqua with a matte finish for a modern look
- Made in the U.S.A.
- Finished with rubber base molding, metal corners and durable chemical-resistant UV finish
- The back is designed to be anchored to a wall for stability

| CC HYBRID SERIES CONFIGURATOR |        |       |       |                |           |
|-------------------------------|--------|-------|-------|----------------|-----------|
| STYLE                         | HEIGHT | WIDTH | DEPTH | STEEL COLOR    | WOOD      |
| CC                            | 54     | 12    | 15    | Aqua (Q)       | Maple (M) |
|                               | 78     | 24    |       | Black (B)      | Oak (K)   |
|                               |        | 36    |       | Carrot (T)     |           |
|                               |        | 48    |       | Dark Gray (D)  |           |
|                               |        |       |       | Light Gray (G) |           |
|                               |        |       |       | Lime (L)       |           |
|                               |        |       |       | Silver (S)     |           |
|                               |        |       |       | White (W)      |           |