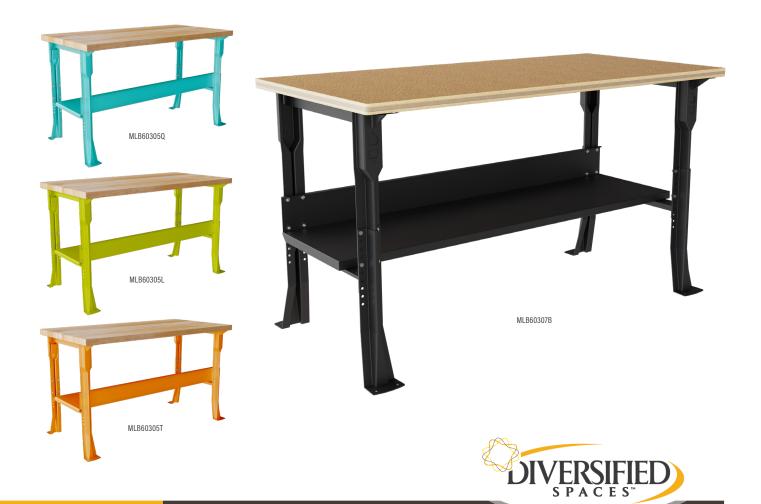

## **Industrial Steel Workbench**

- Choose from four widths and three depths
- Frame powder-coated in eight standard colors: black, dark gray, silver, light gray, white, carrot, lime and aqua with a matte finish for a modern look
- Choose 1-3/4" maple butcher block or 1-1/2" ShopTop®
- Heavy, 12-gauge adjustable steel legs, with a threequarter deep lower shelf and a rear stretcher
- Built-in cavities at top of leg accept standard electrical outlet (not provided)
- Height adjusts from 30"W to 39"H

| STYLE | WIDTH | DEPTH | TOP TYPE     | STEEL COLOR    |
|-------|-------|-------|--------------|----------------|
| MLB   | 48    | 24    | Maple BB (5) | Black (B)      |
|       | 60    | 30    | ShopTop® (7) | Dark Gray (D)  |
|       | 72    | 36    |              | Light Gray (G) |
|       | 96*   |       |              | Silver (S)     |
|       |       |       |              | Carrot (T)     |
|       |       |       |              | Lime (L)       |
|       |       |       |              | Aqua (Q)       |
|       |       |       |              | White (W)      |

\* 96"W table has three leg sets