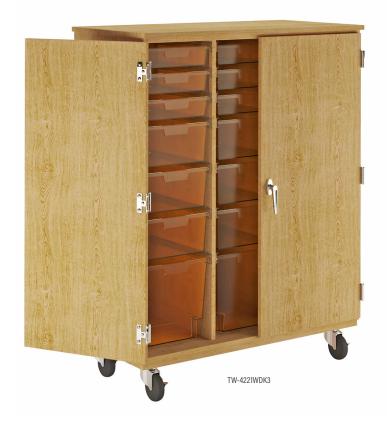

## **Mobile Tote & More Storage**

- Models: choose from open-style or locking, two-door cabinet units
- Rolls easily on 4" swivel casters
- · Choose from oak or maple hardwood and veneers with an earth-friendly UV finish
- Unit has a finished top, back and sides
- Includes six single totes (12-1/4"W x 16-3/4"L x 3"H), six double totes (12-1/4"W x 16-3/4"L x 6"H), and two quad totes (12-1/4"W x 16-3/4"L x 12"H)
- Includes backpack/coat space (13"W x 37"H) with interior hook
- Features our Euro-Series (high-impact polystyrene) translucent totes: clear, royal, carrot or lime
- Clear sturdy glide and tilt tote tray runners secure totes from falling out
- Door unit has a three-point locking handle system
- Overall dimensions: 42"W x 21"D x 53-3/4"H

## TW SERIES CONFIGURATOR

| STYLE | ITEM # MAPLE | ITEM # OAK | TOTE OPTION                 |
|-------|--------------|------------|-----------------------------|
| Open  | TW-4221M     | TW-4221K   | Euro Translucent Clear (1)  |
| Door  | TW-4221WDM   | TW-4221WDK | Euro Translucent Royal (2)  |
|       |              |            | Euro Translucent Carrot (3) |
|       |              |            | Euro Translucent Lime (4)   |