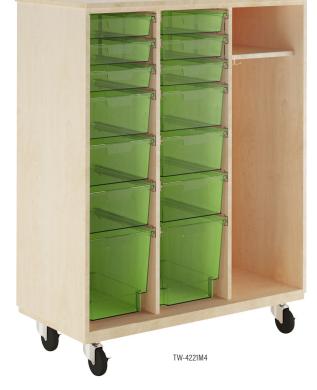

## **Mobile Tote & More Storage**

- Models: choose from open-style or locking, two-door cabinet units
- Rolls easily on 4" swivel casters
- · Choose from oak or maple hardwood and veneers with an earth-friendly UV finish
- Unit has a finished top, back and sides
- Includes six single totes (12-1/4"W x 16-3/4"L x 3"H), six double totes (12-1/4"W x 16-3/4"L x 6"H), and two quad totes (12-1/4"W x 16-3/4"L x 12"H)
- Includes backpack/coat space (13"W x 37"H) with interior hook
- Features our Euro-Series (high-impact polystyrene) translucent totes: clear, royal, carrot or lime
- Clear sturdy glide and tilt tote tray runners secure totes from falling out
- Door unit has a three-point locking handle system
- Overall dimensions: 42"W x 21"D x 53-3/4"H

## TW SERIES CONFIGURATOR

| STYLE | ITEM # MAPLE | ITEM # OAK | TOTE OPTION                 |
|-------|--------------|------------|-----------------------------|
| Open  | TW-4221M     | TW-4221K   | Euro Translucent Clear (1)  |
| Door  | TW-4221WDM   | TW-4221WDK | Euro Translucent Royal (2)  |
|       |              |            | Euro Translucent Carrot (3) |
|       |              |            | Euro Translucent Lime (4)   |