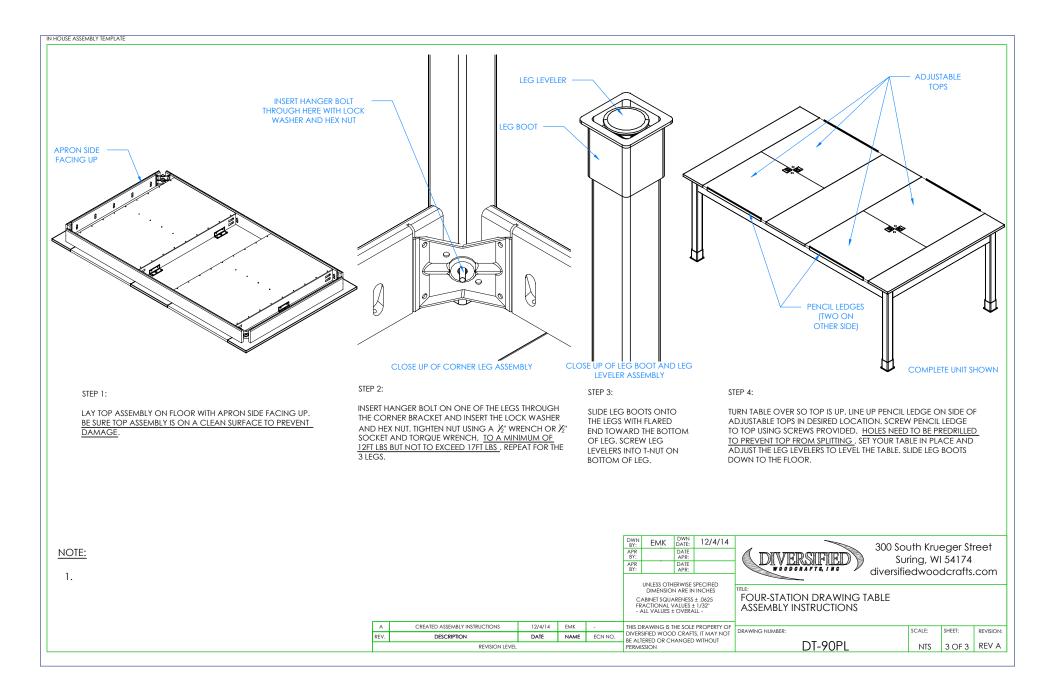

## TOOLS REQUIRED

 $\frac{1}{2}$ " WRENCH

 $\frac{1}{2}$ " Socket and torque wrench - optional

| ASSEMBLY COMPONENTS    |          |                                                             |     |  |
|------------------------|----------|-------------------------------------------------------------|-----|--|
| ITEMS INCLUDED         | PART #   | PART DESCRIPTION                                            | QTY |  |
| top and apron assembly | N/A      | TOP ASSEMBLY (FACTORY ASSEMBLED)                            | 1   |  |
| LEGS                   | 501100   | LEG,MPL 2.25X2.25X28.25                                     | 4   |  |
| LEG HARDWARE           | 520001-4 | LEG HARDWARE KIT,4 LEGS                                     | 1   |  |
| LEG BOOTS              | 100076   | LEG BOOT,BLK RUBBER                                         | 4   |  |
| PENCIL LEDGE           | 14-0027  | PENCIL LEDGE                                                | 4   |  |
| SCREWS - PENCIL LEDGE  | 236263   | SCREW,#6X <sup>3</sup> / <sub>4</sub> TRUSS HEAD,QUAD,BLACK | 12  |  |