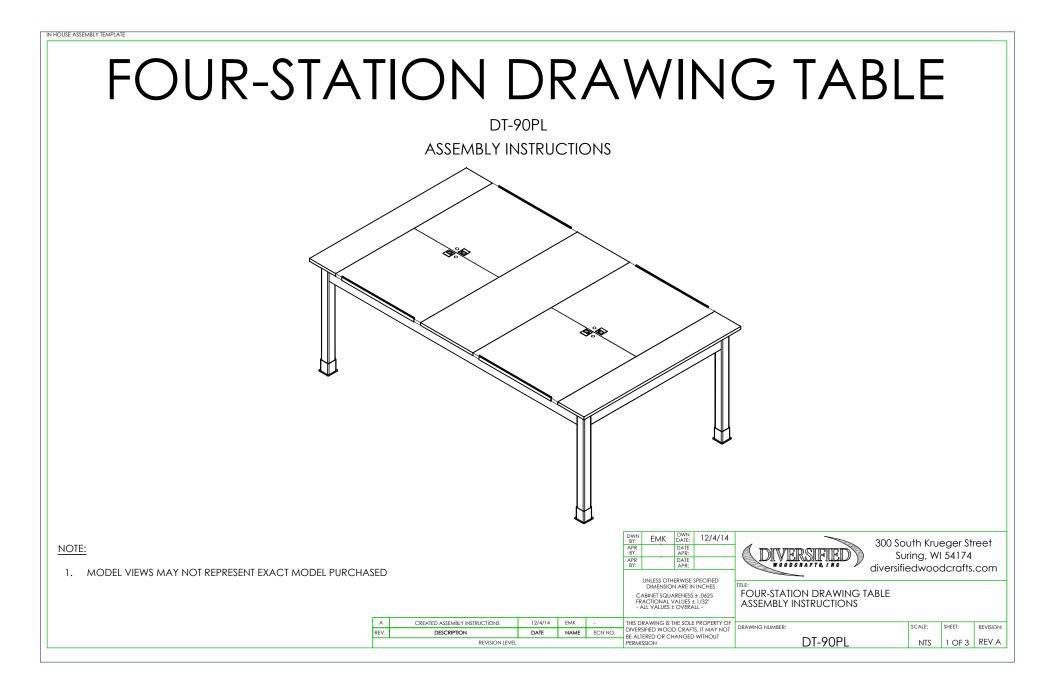

IN HOUSE ASSEMBLY TEMPLATE

## TOOLS REQUIRED

 $\frac{1}{2}$ " WRENCH

 $\frac{1}{2}$ " Socket and torque wrench - optional

| ASSEMBLY COMPONENTS    |          |                                                             |     |  |
|------------------------|----------|-------------------------------------------------------------|-----|--|
| ITEMS INCLUDED         | PART #   | PART DESCRIPTION                                            | QTY |  |
| top and apron assembly | N/A      | TOP ASSEMBLY (FACTORY ASSEMBLED)                            | 1   |  |
| LEGS                   | 501100   | LEG,MPL 2.25X2.25X28.25                                     | 4   |  |
| LEG HARDWARE           | 520001-4 | LEG HARDWARE KIT,4 LEGS                                     | 1   |  |
| LEG BOOTS