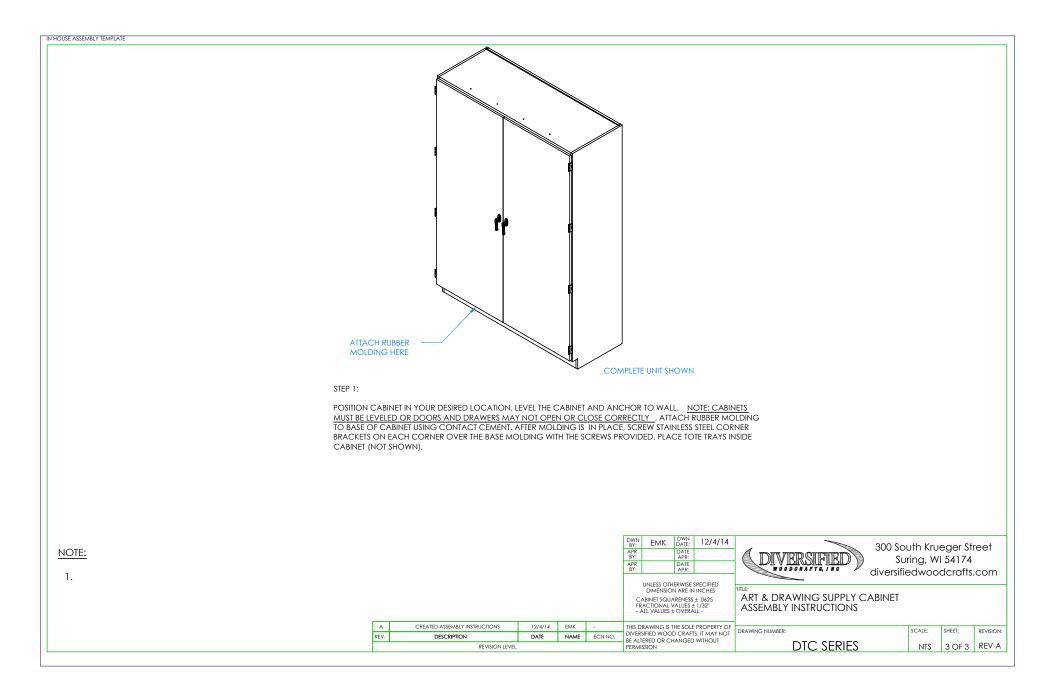

| CREATED ASSEMBLY INSTRUCTIONS 12/4/14 EMK CREATED ASSEMBLY CONSTRUCT DIVERSIFIED WOODL CREATES, IT MAY NOT DIVERSIFIED DIVERSIFIED WOODL CREATES, IT MAY NOT DIVERSIFIED | <u>NOTE:</u><br>1. |                                 |         |      |         | DWN<br>BY:     EMK     DWN<br>DATE:     12/4/14       APR<br>BY:     APR:     APR:     12/4/14       BY:     APR:     APR:     12/4/14       BY:     APR:     APR:     12/4/14       UNLESS OTHERWISE SPECIFIED     UNLESS OTHERWISE SPECIFIED     12/4/14 | (DIVERSIFIED)  | 300 South Kr<br>Suring, N<br>iversifiedwo | VI 54174 | 1         |
|--------------------------------------------------------------------------------------------------------------------------------------------------------------------------------------------------------------------------------------------------------------------------------------------------------------------------------------------------------------------------------------------------------------------------------------------------------------------------------------------------------------------------------------------------------------------------------------------------------------------------------------------------------------------------------------------------------------------------------------------------------------------------------------------------------------------------------------------------------------------------------------------------------------------------------------------------------------------------------------------------------------------------------------------------------------------------------------------------------------------------------------------------------------------------------------------------------------------------------------------------------------------------------------------------------------------------------------------------------------------------------------------------------------------------------------------------------------------------------------------------------------------------------------------------------------------------------------------------------------------------------------------------------------------------------------------------------|--------------------|---------------------------------|---------|------|---------|------------------------------------------------------------------------------------------------------------------------------------------------------------------------------------------------------------------------------------------------------------|----------------|-------------------------------------------|----------|-----------|
| REV. DESCRIPTION DATE NAME ECNING. DUPERSIED DOOD CRAFTS. IT MAY NOT                                                                                                                                                                                                                                                                                                                                                                                                                                                                                                                                                                                                                                                                                                                                                                                                                                                                                                                                                                                                                                                                                                                                                                                                                                                                                                                                                                                                                                                                                                                                                                                                                                   |                    |                                 |         |      |         | DIMENSION ARE IN INCHES<br>CABINET SQUARENESS ± .0625<br>FRACTIONAL VALUES ± 1/32"                                                                                                                                                                         |                |                                           |          |           |
| REV. DESCRIPTION DATE NAME ECN NO. DUPERSTREED WOOD CARSTIN MART NOT                                                                                                                                                                                                                                                                                                                                                                                                                                                                                                                                                                                                                                                                                                                                                                                                                                                                                                                                                                                                                                                                                                                                                                                                                                                                                                                                                                                                                                                                                                                                                                                                                                   |                    | A CREATED ASSEMBLY INSTRUCTIONS | 12/4/14 | EMK  | -       | THIS DRAWING IS THE SOLE PROPERTY OF                                                                                                                                                                                                                       | DRAWING NUMBER | SCALE                                     | SUEET-   | REVISION: |
|                                                                                                                                                                                                                                                                                                                                                                                                                                                                                                                                                                                                                                                                                                                                                                                                                                                                                                                                                                                                                                                                                                                                                                                                                                                                                                                                                                                                                                                                                                                                                                                                                                                                                                        |                    | REV. DESCRIPTION                | DATE    | NAME | ECN NO. |                                                                                                                                                                                                                                                            |                | SCALE.                                    | JUCEL.   | REVISION: |
|                                                                                                                                                                                                                                                                                                                                                                                                                                                                                                                                                                                                                                                                                                                                                                                                                                                                                                                                                                                                                                                                                                                                                                                                                                                                                                                                                                                                                                                                                                                                                                                                                                                                                                        |                    | REVISION LEVEL                  |         |      |         | PERMISSION                                                                                                                                                                                                                                                 | DTC SERIES     | NTS                                       | 2 OF 3   | REV A     |