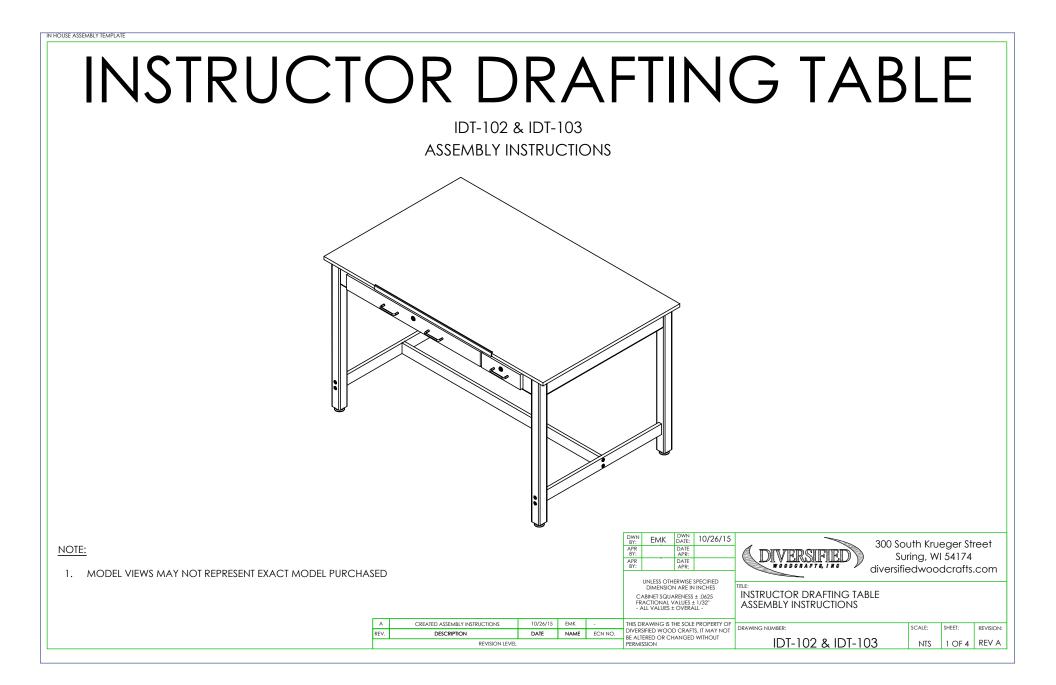

IN HOUSE ASSEMBLY TEMPLATE

## **TOOLS REQUIRED**

 $\frac{1}{2}$ " WRENCH

 $\frac{1}{2}$  Socket and torque wrench - Optional

4MM ALLEN WRENCH

| ASSEMBLY COMPONENTS    |          |                                         |     |  |  |  |  |  |
|------------------------|----------|-----------------------------------------|-----|--|--|--|--|--|
| ITEMS INCLUDED         | PART #   | PART DESCRIPTION                        | QTY |  |  |  |  |  |
| TOP AND APRON ASSEMBLY | N/A      | TOP ASSEMBLY (FACTORY ASSEMBLED)        | 1   |  |  |  |  |  |
| LEGS                   | 501101   | LEG,MPL 2.25X2.25X34.25                 | 4   |  |  |  |  |  |
| LEG HARDWARE           | 520001-4 | LEG HARDWARE KIT,4 LEGS                 | 1   |  |  |  |  |  |
| STRETCHER              | N/A      | STRETCH