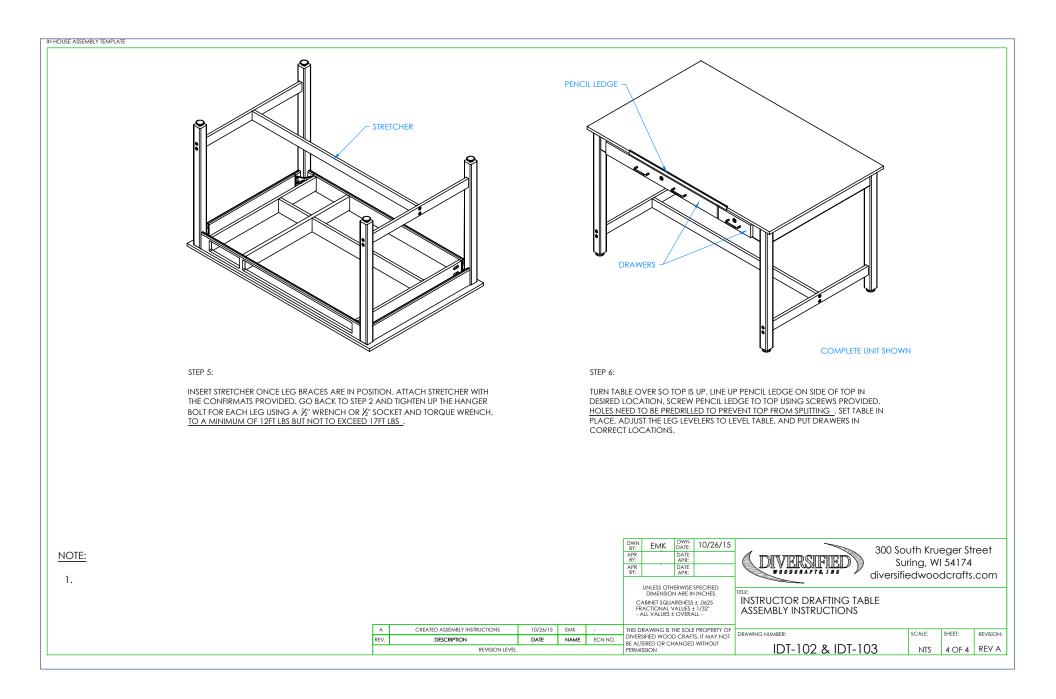

|                    |      | REVISION LEVEL                |          |      |         |                                                                                                                                                                                                                 | IDT-102 & IDT-10 | <b>З</b> N                          | S 2 OF 4 | REV A      |