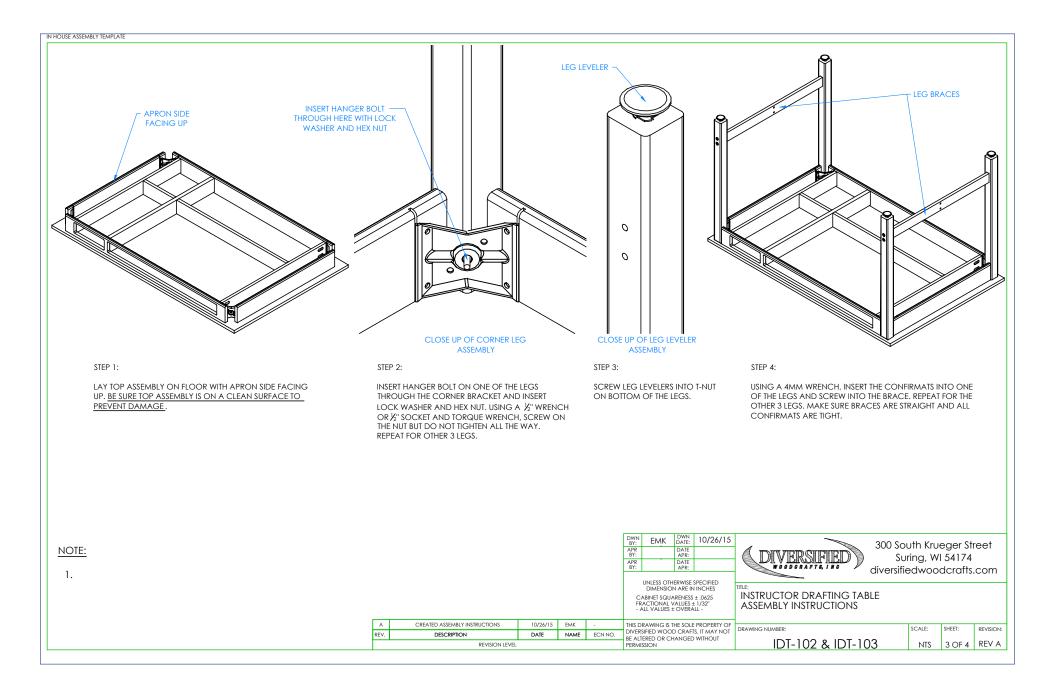

|                    |      | REVISION LEVEL                |          |      |         |                                                                                                                                                                                                                 | IDT-102 & IDT-10 | <b>З</b> N                          | S 2 OF 4 | REV A      |