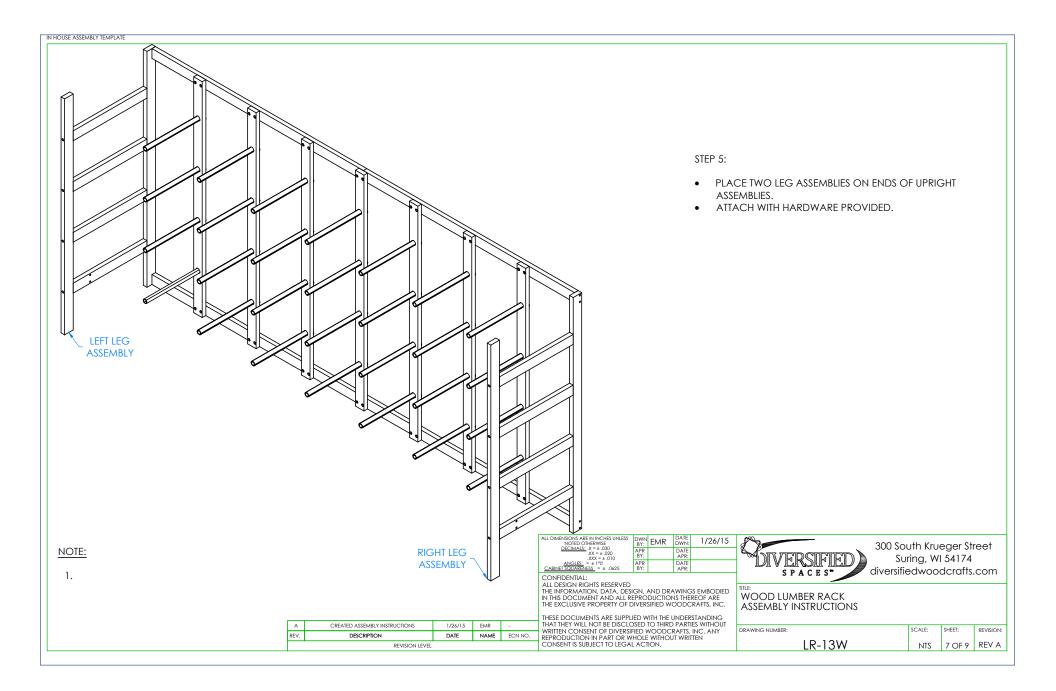

## **TOOLS REQUIRED**

WOOD GLUE

4MM ALLEN WRENCH

SCREW DRIVER

| ASSEMBLY COMPONENTS               |         |                                                            |     |  |  |  |  |
|-----------------------------------|---------|------------------------------------------------------------|-----|--|--|--|--|
| ITEMS INCLUDED                    | PART #  | PART DESCRIPTION                                           | QTY |  |  |  |  |
| LEG ASSEMBLIES                    | N/A     | LEG ASSEMBLY (FACTORY ASSEMBLED)<br>1.25"THK X 32"W X 72"L | 2   |  |  |  |  |
| HORIZONTAL RAILS                  | 229682  | RAIL, ASH, LMBR RACK, VERT 1.25X3X74.50                    | 4   |  |  |  |  |
| VERTICAL RAILS                    | 229683  | RAIL,ASH,LMBR RACK,VERT 1.25X3X72                          | 7   |  |  |  |  |
| LARGER TRUSS ASSEMBLY             | N/A     | LARGER TRUSS ASSEMBLY (FACTORY<br>ASSEMBLED)               | 2   |  |  |  |  |
| CONFIRMATS                        | 228564  | SCREW,7MMX50MM,CONN,ALLENHEAD,<br>BLACK                    | 28  |  |  |  |  |
| CONFIRMATS                        | 227578  | SCREW,7MMX90MM,CONN,ALLENHEAD,<br>BLACK                    | 12  |  |  |  |  |
| PIPES                             | 15-0064 | PIPE-1.25X20 (LUMBER RACK)                                 | 28  |  |  |  |  |
| SCREWS - PIPES                    | 100597  | SCREW,#8X1.5 QUAD ROUND WASHER                             | 56  |  |  |  |  |
| SCREWS - LARGER TRUSS<br>ASSEMBLY | 226675  | SCREW,#8X1.00 SQ DRIVE FLATHEAD<br>WOOD                    | 4   |  |  |  |  |