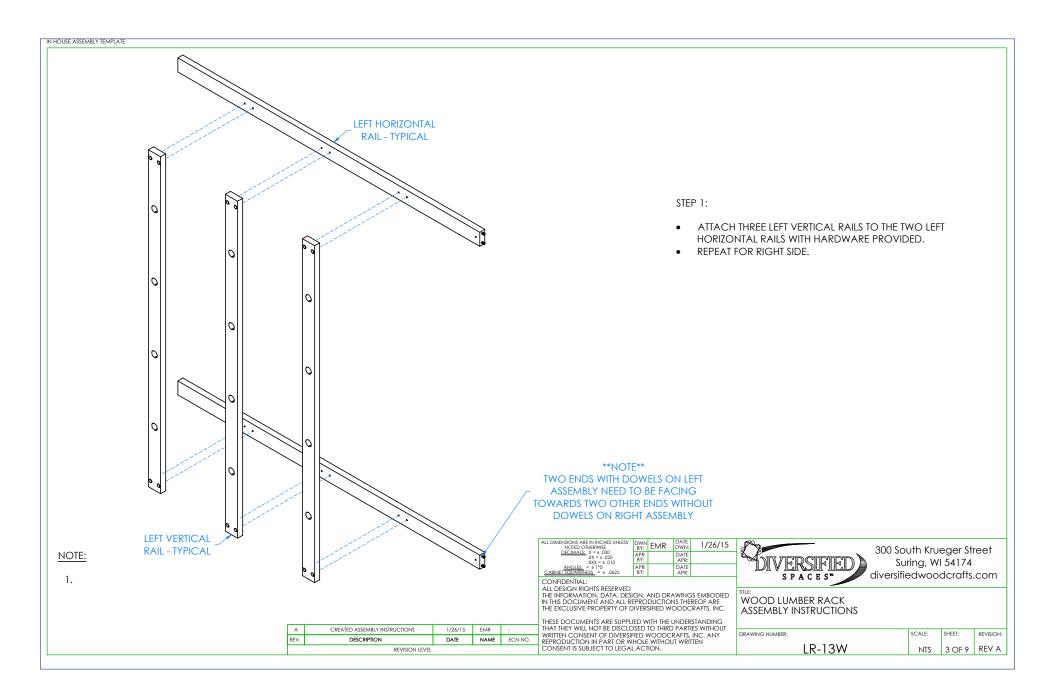

## **TOOLS REQUIRED**

WOOD GLUE

4MM ALLEN WRENCH

SCREW DRIVER

| ASSEMBLY COMPONENTS               |         |                                                            |     |  |  |  |  |
|-----------------------------------|---------|------------------------------------------------------------|-----|--|--|--|--|
| ITEMS INCLUDED                    | PART #  | PART DESCRIPTION                                           | QTY |  |  |  |  |
| LEG ASSEMBLIES                    | N/A     | LEG ASSEMBLY (FACTORY ASSEMBLED)<br>1.25"THK X 32"W X 72"L | 2   |  |  |  |  |
| HORIZONTAL RAILS                  | 229682  | RAIL, ASH, LMBR RACK, VERT 1.25X3X74.50                    | 4   |  |  |  |  |
| VERTICAL RAILS                    | 229683  | RAIL,ASH,LMBR RACK,VERT 1.25X3X72                          | 7   |  |  |  |  |
| LARGER TRUSS ASSEMBLY             | N/A     | LARGER TRUSS ASSEMBLY (FACTORY<br>ASSEMBLED)               | 2   |  |  |  |  |
| CONFIRMATS                        | 228564  | SCREW,7MMX50MM,CONN,ALLENHEAD,<br>BLACK                    | 28  |  |  |  |  |
| CONFIRMATS                        | 227578  | SCREW,7MMX90MM,CONN,ALLENHEAD,<br>BLACK                    | 12  |  |  |  |  |
| PIPES                             | 15-0064 | PIPE-1.25X20 (LUMBER RACK)                                 | 28  |  |  |  |  |
| SCREWS - PIPES                    | 100597  | SCREW,#8X1.5 QUAD ROUND WASHER                             | 56  |  |  |  |  |
| SCREWS - LARGER TRUSS<br>ASSEMBLY | 226675  | SCREW,#8X1.00 SQ DRIVE FLATHEAD<br>WOOD                    | 4   |  |  |  |  |