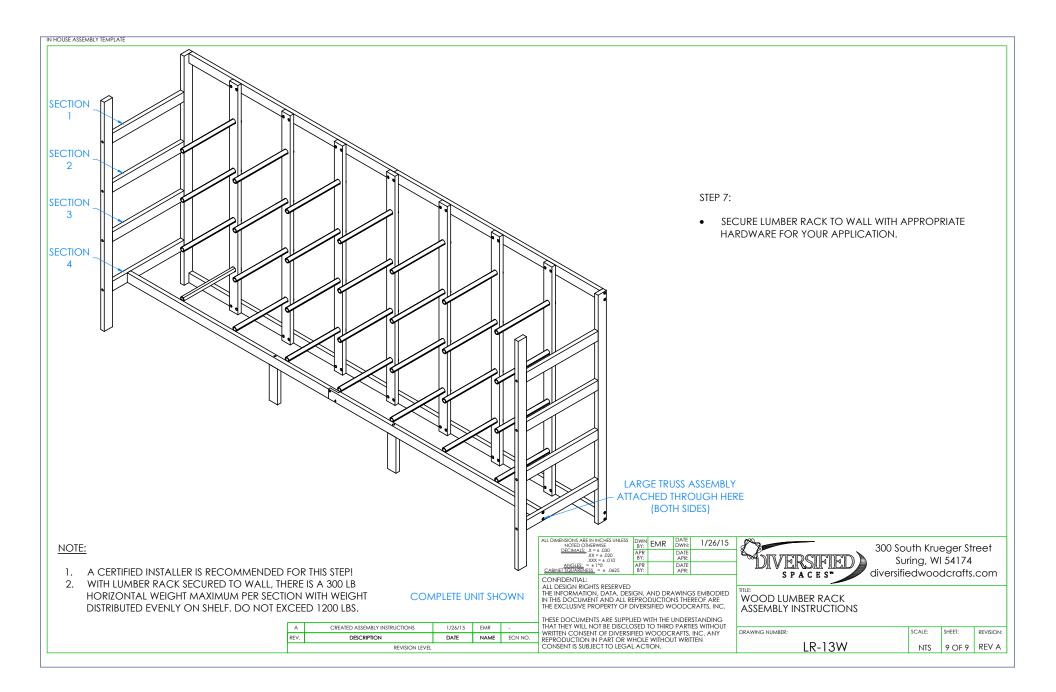

## **TOOLS REQUIRED**

WOOD GLUE

4MM ALLEN WRENCH

SCREW DRIVER

| ASSEMBLY COMPONENTS               |         |                                                            |     |  |  |  |  |
|-----------------------------------|---------|------------------------------------------------------------|-----|--|--|--|--|
| ITEMS INCLUDED                    | PART #  | PART DESCRIPTION                                           | QTY |  |  |  |  |
| LEG ASSEMBLIES                    | N/A     | LEG ASSEMBLY (FACTORY ASSEMBLED)<br>1.25"THK X 32"W X 72"L | 2   |  |  |  |  |
| HORIZONTAL RAILS                  | 229682  | RAIL, ASH, LMBR RACK, VERT 1.25X3X74.50                    | 4   |  |  |  |  |
| VERTICAL RAILS                    | 229683  | RAIL,ASH,LMBR RACK,VERT 1.25X3X72                          | 7   |  |  |  |  |
| LARGER TRUSS ASSEMBLY             | N/A     | LARGER TRUSS ASSEMBLY (FACTORY<br>ASSEMBLED)               | 2   |  |  |  |  |
| CONFIRMATS                        | 228564  | SCREW,7MMX50MM,CONN,ALLENHEAD,<br>BLACK                    | 28  |  |  |  |  |
| CONFIRMATS                        | 227578  | SCREW,7MMX90MM,CONN,ALLENHEAD,<br>BLACK                    | 12  |  |  |  |  |
| PIPES                             | 15-0064 | PIPE-1.25X20 (LUMBER RACK)                                 | 28  |  |  |  |  |
| SCREWS - PIPES                    | 100597  | SCREW,#8X1.5 QUAD ROUND WASHER                             | 56  |  |  |  |  |
| SCREWS - LARGER TRUSS<br>ASSEMBLY | 226675  | SCREW,#8X1.00 SQ DRIVE FLATHEAD<br>WOOD                    | 4   |  |  |  |  |