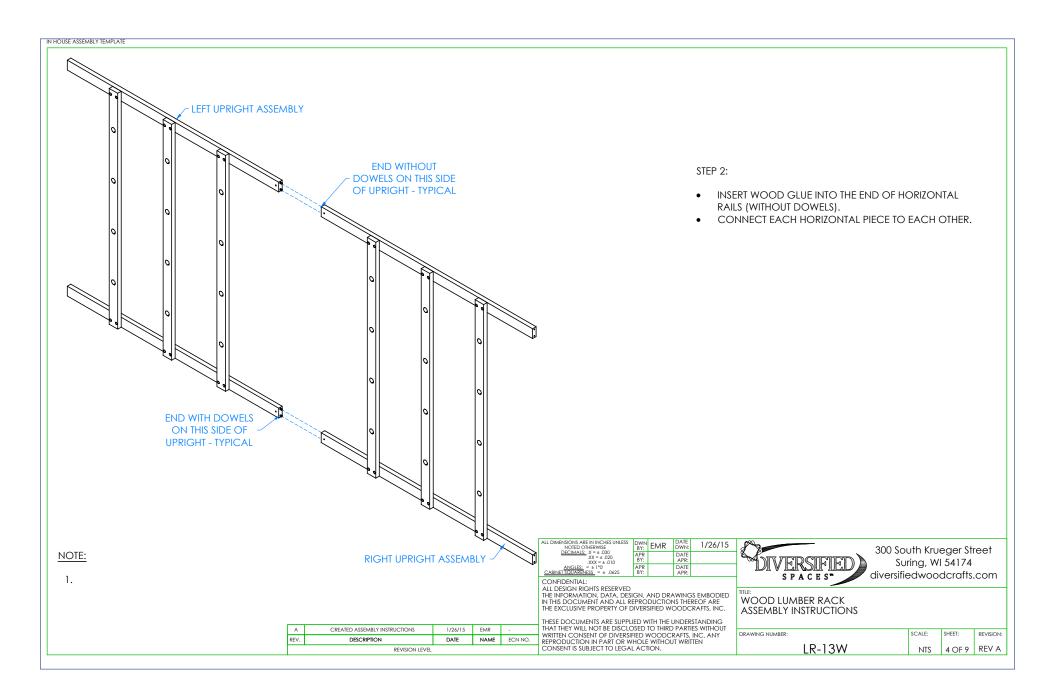

## **TOOLS REQUIRED**

WOOD GLUE

4MM ALLEN WRENCH

SCREW DRIVER

| ASSEMBLY COMPONENTS               |         |                                                            |     |  |  |  |  |
|-----------------------------------|---------|------------------------------------------------------------|-----|--|--|--|--|
| ITEMS INCLUDED                    | PART #  | PART DESCRIPTION                                           | QTY |  |  |  |  |
| LEG ASSEMBLIES                    | N/A     | LEG ASSEMBLY (FACTORY ASSEMBLED)<br>1.25"THK X 32"W X 72"L | 2   |  |  |  |  |
| HORIZONTAL RAILS                  | 229682  | RAIL, ASH, LMBR RACK, VERT 1.25X3X74.50                    | 4   |  |  |  |  |
| VERTICAL RAILS                    | 229683  | RAIL,ASH,LMBR RACK,VERT 1.25X3X72                          | 7   |  |  |  |  |
| LARGER TRUSS ASSEMBLY             | N/A     | LARGER TRUSS ASSEMBLY (FACTORY<br>ASSEMBLED)               | 2   |  |  |  |  |
| CONFIRMATS                        | 228564  | SCREW,7MMX50MM,CONN,ALLENHEAD,<br>BLACK                    | 28  |  |  |  |  |
| CONFIRMATS                        | 227578  | SCREW,7MMX90MM,CONN,ALLENHEAD,<br>BLACK                    | 12  |  |  |  |  |
| PIPES                             | 15-0064 | PIPE-1.25X20 (LUMBER RACK)                                 | 28  |  |  |  |  |
| SCREWS - PIPES                    | 100597  | SCREW,#8X1.5 QUAD ROUND WASHER                             | 56  |  |  |  |  |
| SCREWS - LARGER TRUSS<br>ASSEMBLY | 226675  | SCREW,#8X1.00 SQ DRIVE FLATHEAD<br>WOOD                    | 4   |  |  |  |  |