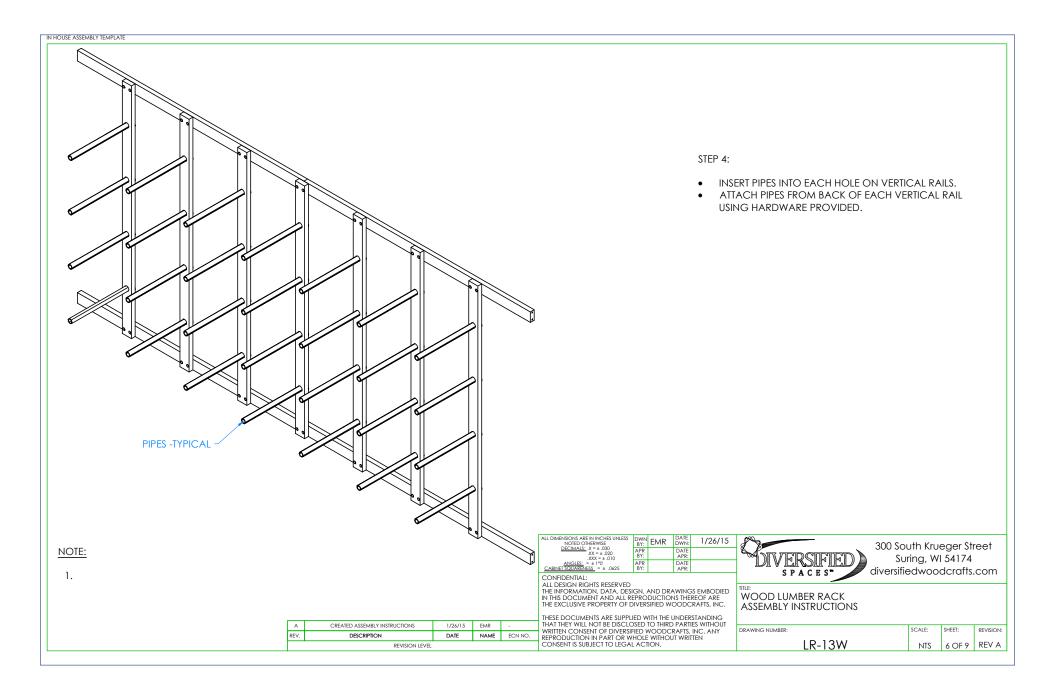

## **TOOLS REQUIRED**

WOOD GLUE

4MM ALLEN WRENCH

SCREW DRIVER

| ASSEMBLY COMPONENTS               |         |                                                            |     |  |  |  |  |
|-----------------------------------|---------|------------------------------------------------------------|-----|--|--|--|--|
| ITEMS INCLUDED                    | PART #  | PART DESCRIPTION                                           | QTY |  |  |  |  |
| LEG ASSEMBLIES                    | N/A     | LEG ASSEMBLY (FACTORY ASSEMBLED)<br>1.25"THK X 32"W X 72"L | 2   |  |  |  |  |
| HORIZONTAL RAILS                  | 229682  | RAIL, ASH, LMBR RACK, VERT 1.25X3X74.50                    | 4   |  |  |  |  |
| VERTICAL RAILS                    | 229683  | RAIL,ASH,LMBR RACK,VERT 1.25X3X72                          | 7   |  |  |  |  |
| LARGER TRUSS ASSEMBLY             | N/A     | LARGER TRUSS ASSEMBLY (FACTORY<br>ASSEMBLED)               | 2   |  |  |  |  |
| CONFIRMATS                        | 228564  | SCREW,7MMX50MM,CONN,ALLENHEAD,<br>BLACK                    | 28  |  |  |  |  |
| CONFIRMATS                        | 227578  | SCREW,7MMX90MM,CONN,ALLENHEAD,<br>BLACK                    | 12  |  |  |  |  |
| PIPES                             | 15-0064 | PIPE-1.25X20 (LUMBER RACK)                                 | 28  |  |  |  |  |
| SCREWS - PIPES                    | 100597  | SCREW,#8X1.5 QUAD ROUND WASHER                             | 56  |  |  |  |  |
| SCREWS - LARGER TRUSS<br>ASSEMBLY | 226675  | SCREW,#8X1.00 SQ DRIVE FLATHEAD<br>WOOD                    | 4   |  |  |  |  |