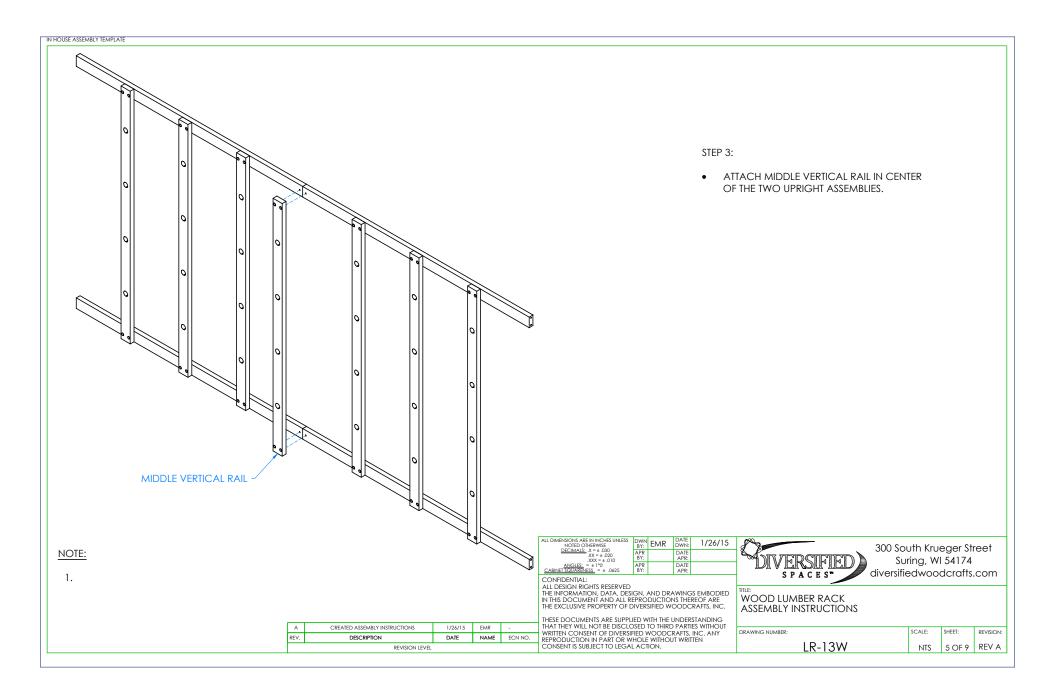

## **TOOLS REQUIRED**

WOOD GLUE

4MM ALLEN WRENCH

SCREW DRIVER

| ASSEMBLY COMPONENTS               |         |                                                            |     |  |  |  |  |
|-----------------------------------|---------|------------------------------------------------------------|-----|--|--|--|--|
| ITEMS INCLUDED                    | PART #  | PART DESCRIPTION                                           | QTY |  |  |  |  |
| LEG ASSEMBLIES                    | N/A     | LEG ASSEMBLY (FACTORY ASSEMBLED)<br>1.25"THK X 32"W X 72"L | 2   |  |  |  |  |
| HORIZONTAL RAILS                  | 229682  | RAIL, ASH, LMBR RACK, VERT 1.25X3X74.50                    | 4   |  |  |  |  |
| VERTICAL RAILS                    | 229683  | RAIL,ASH,LMBR RACK,VERT 1.25X3X72                          | 7   |  |  |  |  |
| LARGER TRUSS ASSEMBLY             | N/A     | LARGER TRUSS ASSEMBLY (FACTORY<br>ASSEMBLED)               | 2   |  |  |  |  |
| CONFIRMATS                        | 228564  | SCREW,7MMX50MM,CONN,ALLENHEAD,<br>BLACK                    | 28  |  |  |  |  |
| CONFIRMATS                        | 227578  | SCREW,7MMX90MM,CONN,ALLENHEAD,<br>BLACK                    | 12  |  |  |  |  |
| PIPES                             | 15-0064 | PIPE-1.25X20 (LUMBER RACK)                                 | 28  |  |  |  |  |
| SCREWS - PIPES                    | 100597  | SCREW,#8X1.5 QUAD ROUND WASHER                             | 56  |  |  |  |  |
| SCREWS - LARGER TRUSS<br>ASSEMBLY | 226675  | SCREW,#8X1.00 SQ DRIVE FLATHEAD<br>WOOD                    | 4   |  |  |  |  |