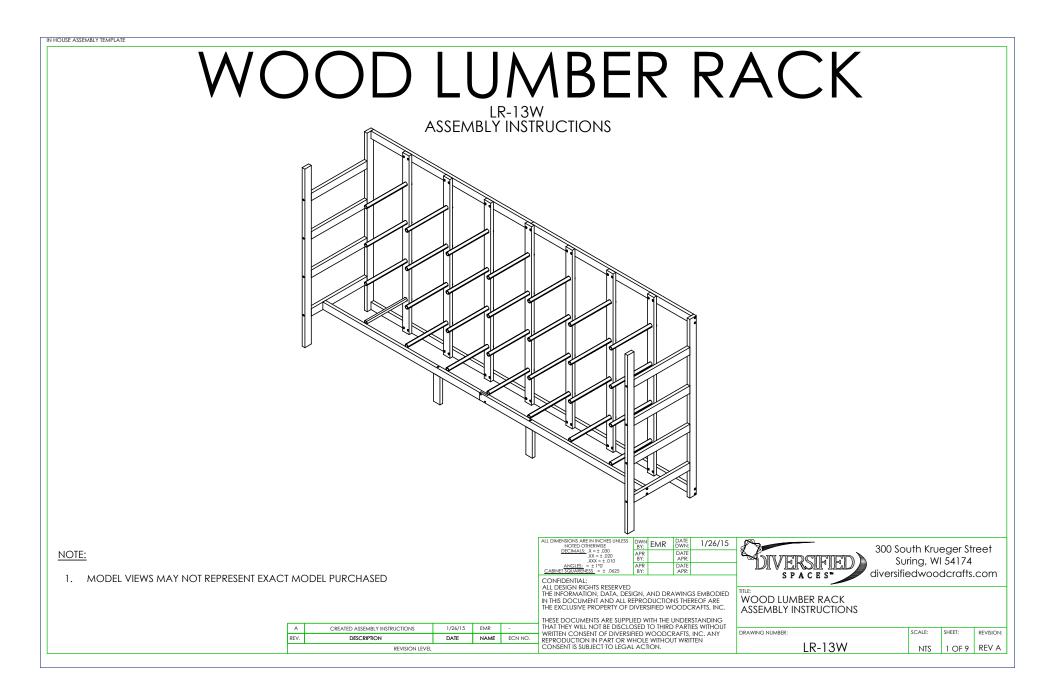

IN HOUSE ASSEMBLY TEMPLATE

## **TOOLS REQUIRED**

WOOD GLUE

4MM ALLEN WRENCH

SCREW DRIVER

| ASSEMBLY COMPONENTS               |         |                                                            |     |  |  |  |  |
|-----------------------------------|---------|------------------------------------------------------------|-----|--|--|--|--|
| ITEMS INCLUDED                    | PART #  | PART DESCRIPTION                                           | QTY |  |  |  |  |
| LEG ASSEMBLIES                    | N/A     | LEG ASSEMBLY (FACTORY ASSEMBLED)<br>1.25"THK X 32"W X 72"L | 2   |  |  |  |  |
| HORIZONTAL RAILS                  | 229682  | RAIL, ASH, LMBR RACK, VERT 1.25X3X74.50                    | 4   |  |  |  |  |
| VERTICAL RAILS                    | 229683  | RAIL,ASH,LMBR RACK,VE