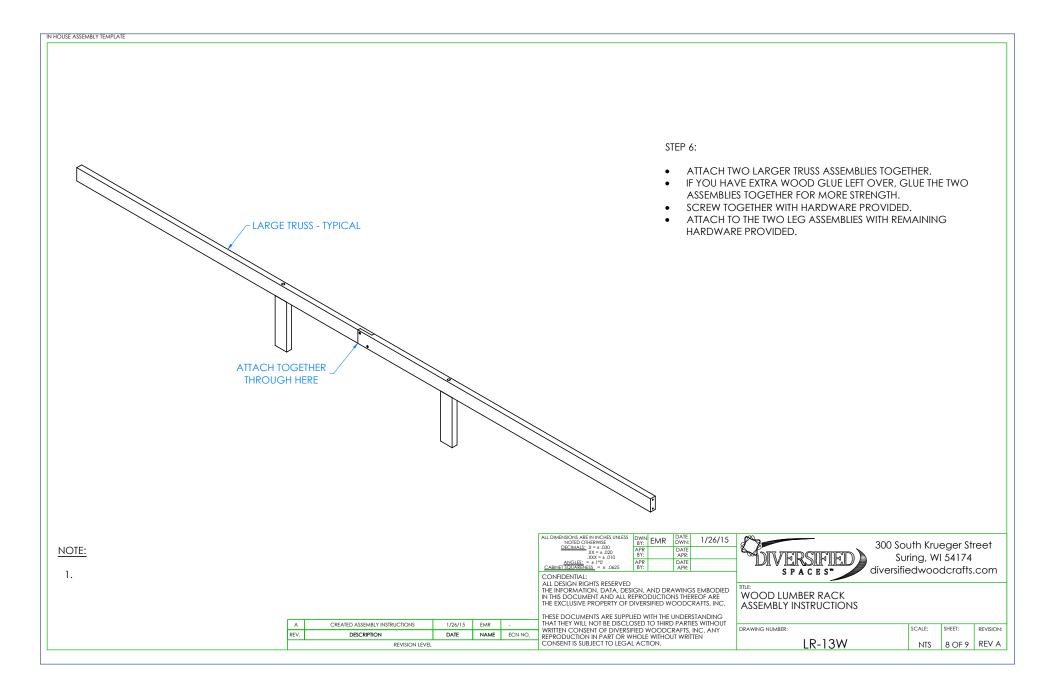

## **TOOLS REQUIRED**

WOOD GLUE

4MM ALLEN WRENCH

SCREW DRIVER

| ASSEMBLY COMPONENTS               |         |                                                            |     |  |  |  |  |
|-----------------------------------|---------|------------------------------------------------------------|-----|--|--|--|--|
| ITEMS INCLUDED                    | PART #  | PART DESCRIPTION                                           | QTY |  |  |  |  |
| LEG ASSEMBLIES                    | N/A     | LEG ASSEMBLY (FACTORY ASSEMBLED)<br>1.25"THK X 32"W X 72"L | 2   |  |  |  |  |
| HORIZONTAL RAILS                  | 229682  | RAIL, ASH, LMBR RACK, VERT 1.25X3X74.50                    | 4   |  |  |  |  |
| VERTICAL RAILS                    | 229683  | RAIL,ASH,LMBR RACK,VERT 1.25X3X72                          | 7   |  |  |  |  |
| LARGER TRUSS ASSEMBLY             | N/A     | LARGER TRUSS ASSEMBLY (FACTORY<br>ASSEMBLED)               | 2   |  |  |  |  |
| CONFIRMATS                        | 228564  | SCREW,7MMX50MM,CONN,ALLENHEAD,<br>BLACK                    | 28  |  |  |  |  |
| CONFIRMATS                        | 227578  | SCREW,7MMX90MM,CONN,ALLENHEAD,<br>BLACK                    | 12  |  |  |  |  |
| PIPES                             | 15-0064 | PIPE-1.25X20 (LUMBER RACK)                                 | 28  |  |  |  |  |
| SCREWS - PIPES                    | 100597  | SCREW,#8X1.5 QUAD ROUND WASHER                             | 56  |  |  |  |  |
| SCREWS - LARGER TRUSS<br>ASSEMBLY | 226675  | SCREW,#8X1.00 SQ DRIVE FLATHEAD<br>WOOD                    | 4   |  |  |  |  |