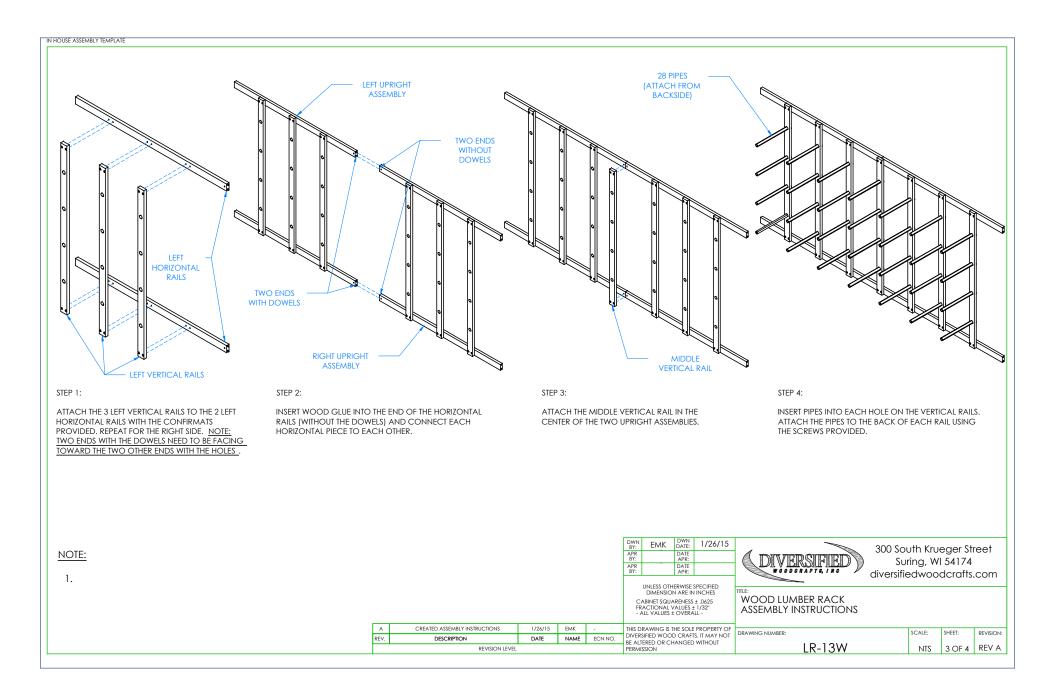

| DRAWING NUMBER:                            | SCALE:                                       | SHEET:  | REVISION: |
| REV. | DESCRIPTION                   | DATE    | NAME | ECN NO.    | DIVERSIFIED WOOD CRAFTS. IT MAY NOT<br>BE ALTERED OR CHANGED WITHOUT                                                                          |                                            | JOALL.                                       | JILLI.  |           |
|      |                               |         |      | PERMISSION | LR-13W                                                                                                                                        | NTS                                        | 2 OF 4                                       | REV A   |           |