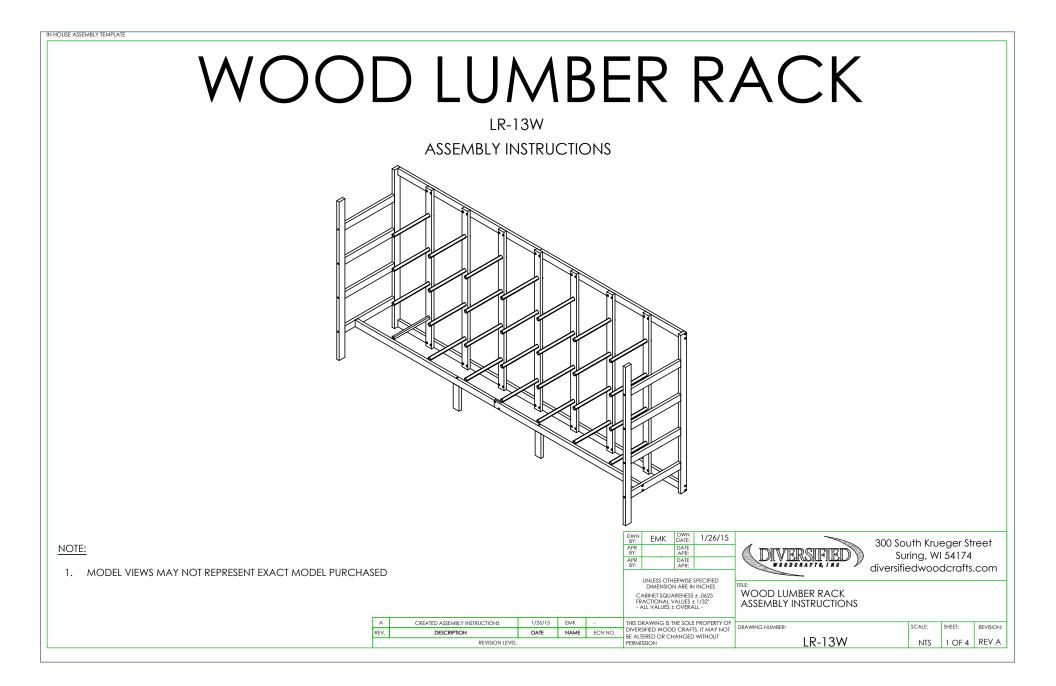

IN HOUSE ASSEMBLY TEMPLATE

NOTE:

1.

## **TOOLS REQUIRED**

WOOD GLUE

4MM ALLEN WRENCH

SCREW DRIVER

| ASSEMBLY COMPONENTS               |         |                                                            |              |  |  |  |  |  |
|-----------------------------------|---------|------------------------------------------------------------|--------------|--|--|--|--|--|
| ITEMS INCLUDED                    | PART #  | PART DESCRIPTION                                           | <b>QTY</b> 2 |  |  |  |  |  |
| LEG ASSEMBLIES                    | N/A     | LEG ASSEMBLY (FACTORY ASSEMBLED)<br>1.25"THK X 32"W X 72"L |              |  |  |  |  |  |
| HORIZONTAL RAILS                  | 229682  | RAIL, ASH, LMBR RACK, VERT 1.25X3X74.50                    | 4            |  |  |  |  |