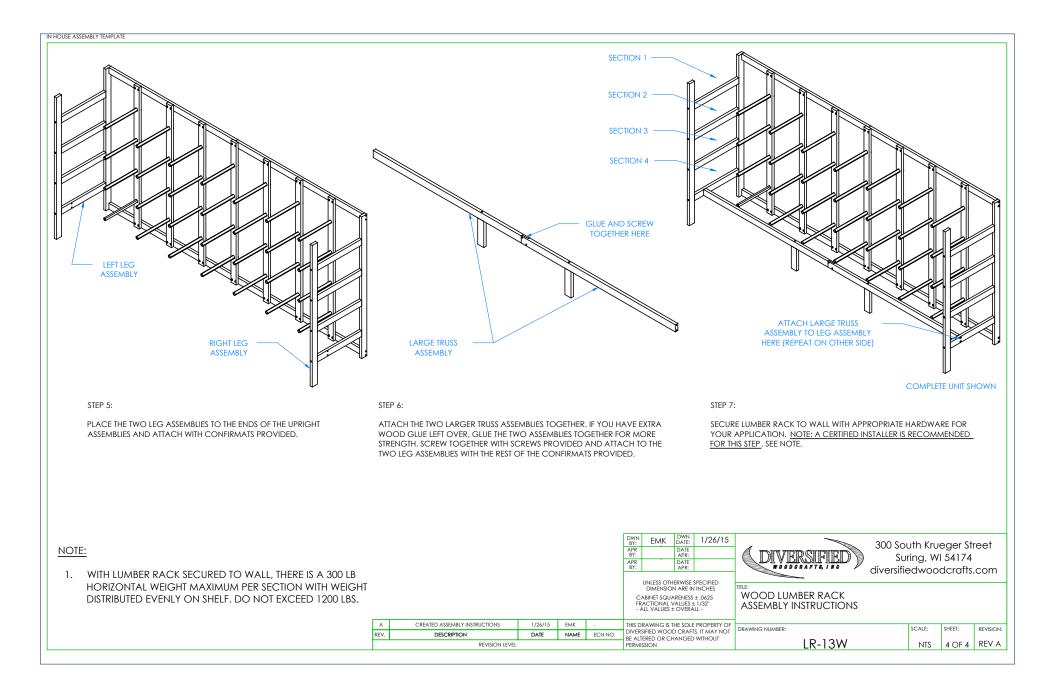

| DRAWING NUMBER:                            | SCALE:                                       | SHEET:  | REVISION: |
| REV. | DESCRIPTION                   | DATE    | NAME | ECN NO.    | DIVERSIFIED WOOD CRAFTS. IT MAY NOT<br>BE ALTERED OR CHANGED WITHOUT                                                                          |                                            | JOALL.                                       | JILLI.  |           |
|      |                               |         |      | PERMISSION | LR-13W                                                                                                                                        | NTS                                        | 2 OF 4                                       | REV A   |           |