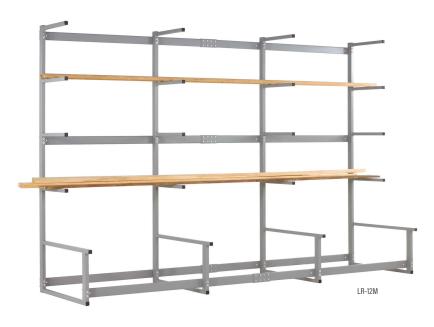

**Metal Rack**—Designed for efficient storage of lumber. Constructed of four individual steel upright frames, all welded construction, free standing. Unit provides one shelf 38"D and four shelves 20"D. Each shelf has a maximum capacity of 400 lbs. Primed: Grey

| ITEM # | MATERIAL | SIZE                   |
|--------|----------|------------------------|
| LR-13W | Wood     | 151-1/2"W x 32"D x 6'H |
| LR-12M | Metal    | 12'W x 42"D x 8'H      |

Mounting hardware is not included; must be mounted to the wall.