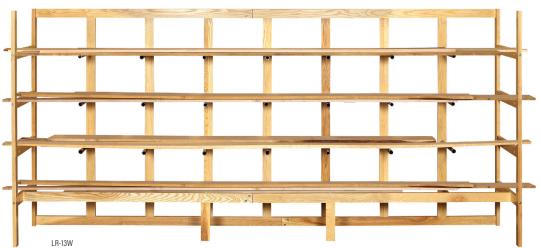

## **Large Lumber Rack Storage**

**Wood Lumber Rack**—Designed for the efficient storage of lumber. Unit constructed of solid ash framing and interlocked uprights. Unit includes 28 each 1-1/4" diameter 20" long iron pipes, which are located for correct lumber support. Assembly required.

| ITEM # | MATERIAL | SIZE                   |
|--------|----------|------------------------|
| LR-13W | Wood     | 151-1/2"W x 32"D x 6'H |
| LR-12M | Metal    | 12'W x 42"D x 8'H      |

Mounting hardware is not included; must be mounted to the wall.