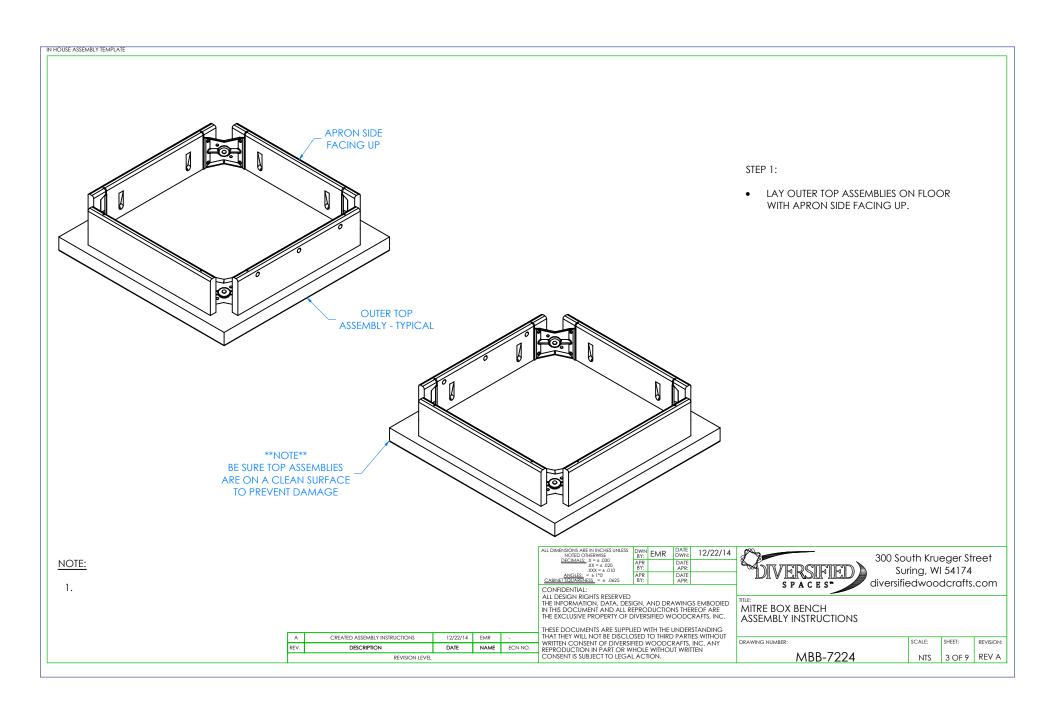

## NOTE:

1. MODEL VIEWS MAY NOT REPRESENT EXACT MODEL PURCHASED

CREATED ASSEMBLY INSTRUCTIONS 12/22/14 EMR DESCRIPTION DATE NAME

| NOTED OTHERWISE                                        | DWN<br>BY: | EMR | DATE<br>DWN: | 12/22/14 |
|--------------------------------------------------------|------------|-----|--------------|----------|
| DECIMALS: .X = ± .030<br>.XX = ± .020<br>.XXX = + .010 | APR<br>BY: |     | DATE<br>APR: |          |
| ANGLES: = ± 1°0′<br>CABINET SQUARENESS = ± .0625       | APR<br>BY: |     | DATE<br>APR: |          |