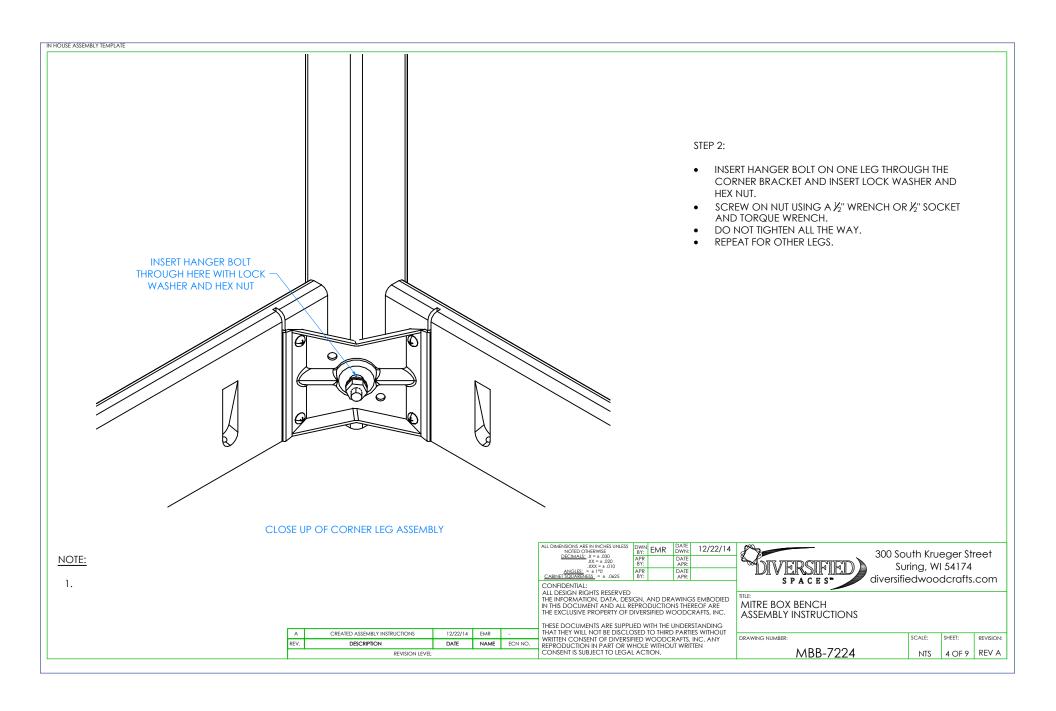

NOTE:

1.

| ALL DIMENSIONS ARE IN INCHES UNLESS<br>NOTED OTHERWISE | DWN<br>BY: | EMR | DATE<br>DWN: | 12/22/14 | 8 |
|--------------------------------------------------------|------------|-----|--------------|----------|---|
| DECIMALS: .X = ± .030<br>.XX = ± .020<br>.XXX = + .010 | APR<br>BY: |     | DATE<br>APR: |          | 8 |
| ANGLES: = ± 1°0′<br>CABINET SQUARENESS = ± .0625       | APR<br>BY: |     | DATE<br>APR: |          |   |
|                                                        |            |     |              |          | ı |