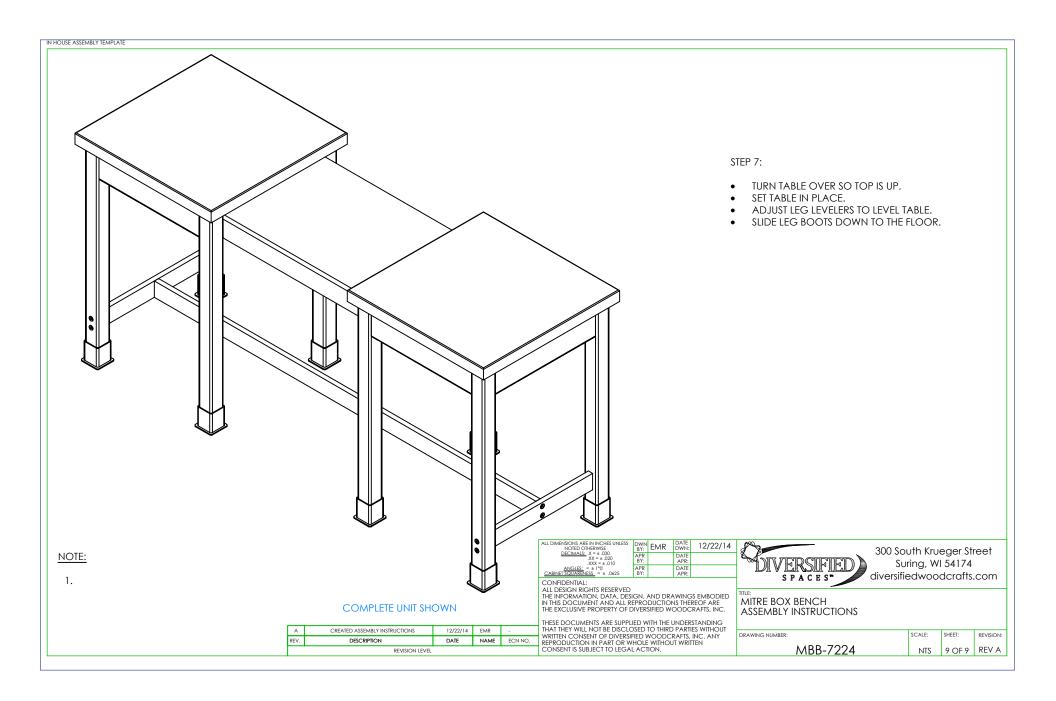

NOTE:

1.

| ALL DIMENSIONS ARE IN INCHES UNLESS<br>NOTED OTHERWISE | DWN<br>BY: | EMR | DATE<br>DWN: | 12/22/14 | 8 |
|--------------------------------------------------------|------------|-----|--------------|----------|---|
| DECIMALS: .X = ± .030<br>.XX = ± .020<br>.XXX = + .010 | APR<br>BY: |     | DATE<br>APR: |          | 8 |
| ANGLES: = ± 1°0′<br>CABINET SQUARENESS = ± .0625       | APR<br>BY: |     | DATE<br>APR: |          |   |
|                                                        |            |     |              |          | ı |

CONFIDENTIAL:
ALL DESIGN RIGHTS RESERVED
THE INFORMATION, DATA, DESIGN, AND DRAWINGS EMBODIED
IN THIS DOCUMENT AND ALL REPRODUCTIONS THEREOR ATT
HE EXCLUSIVE PROPERTY OF DIVERSIFIED WOODCRAFTS, INC.

THESE DOCUMENTS ARE SUPPLIED WITH THE UNDERSTANDING THAT THEY WILL NOT BE DISCLOSED TO THIRD PARTIES WITHOUT WRITTEN CONSENT OF DIVERSHED WOODDCRAFTS, INC. ANY REPRODUCTION IN PART OR WHOLE WITHOUT WRITTEN CONSENT IS SUBJ

300 South Krueger Street Suring, WI 54174 diversifiedwoodcrafts.com

MITRE BOX BENCH TOOLS AND ASSEMBLY COMPONENTS

DRAWING NUMBER: SCALE: SHEET: REVISION: MBB-7224 2 OF 9 REV A NTS

| Α    | CREATED ASSEMBLY INSTRUCTIONS | 12/22/14 | EMR  | -       |  |  |  |
|------|-------------------------------|----------|------|---------|--|--|--|
| REV. | DESCRIPTION                   | DATE     | NAME | ECN NO. |  |  |  |
|      | REVISION LEVEL                |          |      |         |  |  |  |