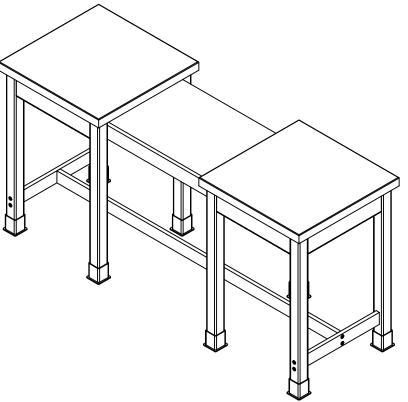

## MITRE BOX BENCH

MBB-7224 ASSEMBLY INSTRUCTIONS

300 South Krueger Street Suring, WI 54174 diversifiedwoodcrafts.com

MITRE BOX BENCH ASSEMBLY INSTRUCTIONS

DRAWING NUMBER: MBB-7224 SCALE: SHEET: NTS

1 OF 9 REV A

REVISION:

IN HOUSE ASSEMBLY TEMPLATE