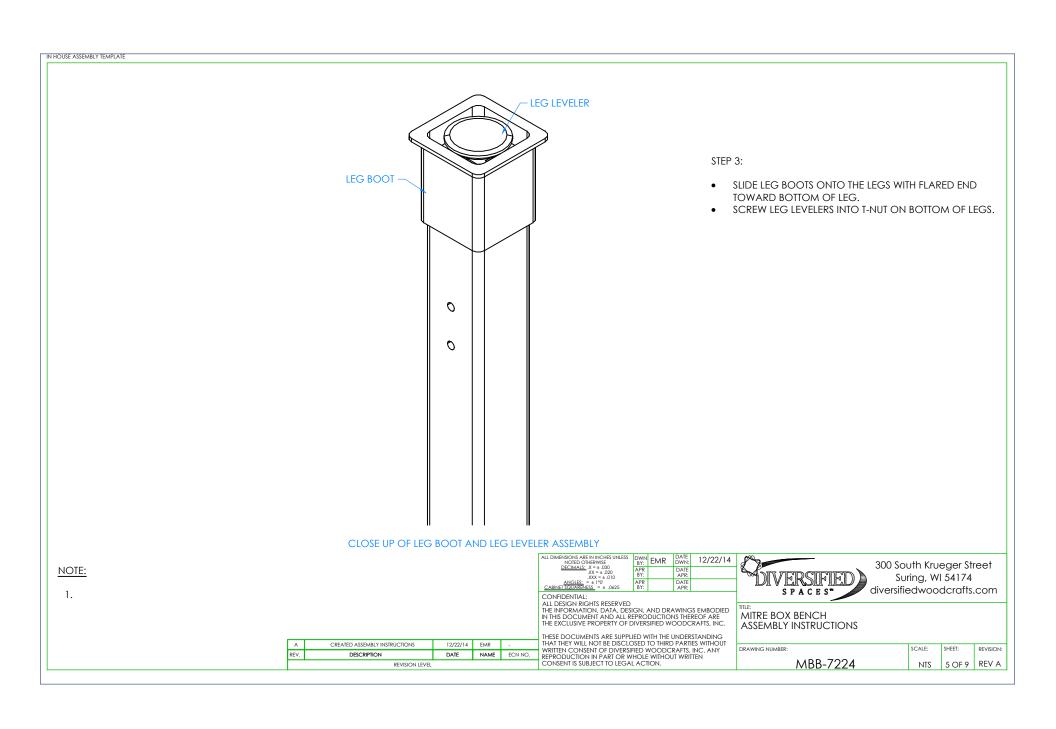

NOTE:

1.

| ALL DIMENSIONS ARE IN INCHES UNLESS<br>NOTED OTHERWISE | DWN<br>BY: | EMR | DATE<br>DWN: | 12/22/14 | 8 |
|--------------------------------------------------------|------------|-----|--------------|----------|---|
| DECIMALS: .X = ± .030<br>.XX = ± .020<br>.XXX = + .010 | APR<br>BY: |     | DATE<br>APR: |          | 8 |
| ANGLES: = ± 1°0′<br>CABINET SQUARENESS = ± .0625       | APR<br>BY: |     | DATE<br>APR: |          |   |
|                                                        |            |     |              |          | ı |