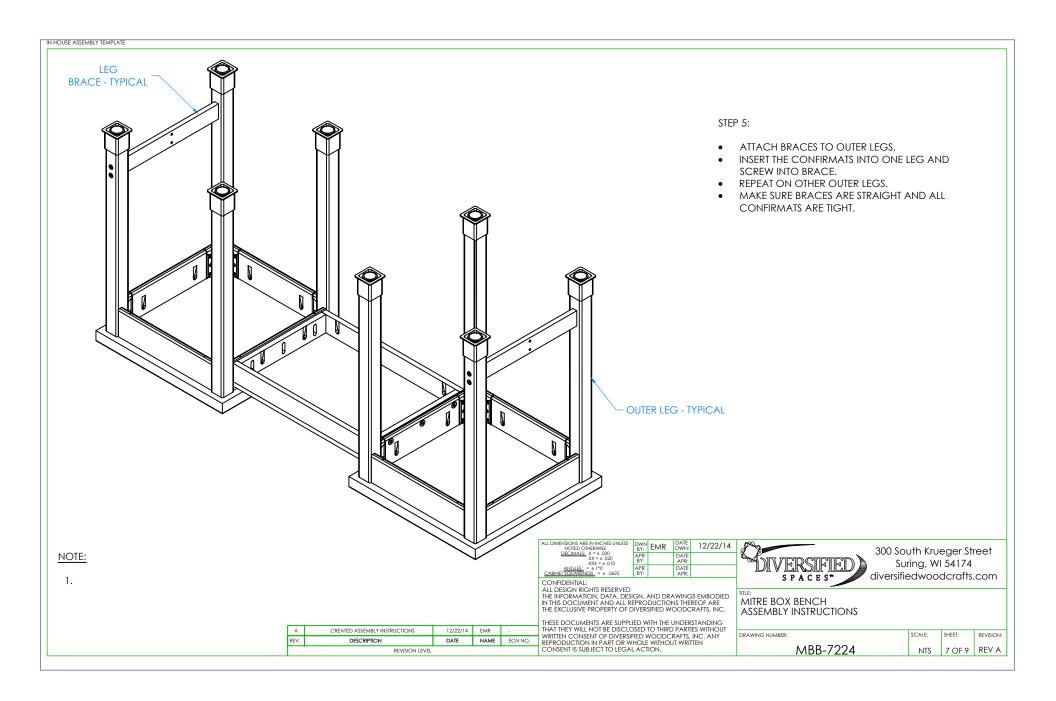

NOTE:

1.

| ALL DIMENSIONS ARE IN INCHES UNLESS<br>NOTED OTHERWISE | DWN<br>BY: | EMR | DATE<br>DWN: | 12/22/14 | 8 |
|--------------------------------------------------------|------------|-----|--------------|----------|---|
| DECIMALS: .X = ± .030<br>.XX = ± .020<br>.XXX = + .010 | APR<br>BY: |     | DATE<br>APR: |          | 8 |
| ANGLES: = ± 1°0′<br>CABINET SQUARENESS = ± .0625       | APR<br>BY: |     | DATE<br>APR: |          |   |
|                                                        |            |     |              |          | ı |

CONFIDENTIAL:
ALL DESIGN RIGHTS RESERVED
THE INFORMATION, DATA, DESIGN, AND DRAWINGS EMBODIED
IN THIS DOCUMENT AND ALL REPRODUCTIONS THEREOR ATT
HE EXCLUSIVE PROPERTY OF DIVERSIFIED WOODCRAFTS, INC.

THESE DOCUMENTS ARE SUPPLIED WITH THE UNDERSTANDING THAT THEY WILL NOT BE DISCLOSED TO THIRD PARTIES WITHOUT WRITTEN CONSENT OF DIVERSHED WOODDCRAFTS, INC. ANY REPRODUCTION IN PART OR WHOLE WITHOUT WRITTEN CONSENT IS SUBJ

300 South Krueger Street Suring, WI 54174 diversifiedwoodcrafts.com

MITRE BOX BENCH TOOLS AND ASSEMBLY COMPONENTS

DRAWING NUMBER: SCALE: SHEET: REVISION: MBB-7224 2 OF 9 REV A NTS

| Α    | CREATED ASSEMBLY INSTRUCTIONS | 12/22/14 | EMR  | -       |  |  |  |
|------|-------------------------------|----------|------|---------|--|--|--|
| REV. | DESCRIPTION                   | DATE     | NAME | ECN NO. |  |  |  |
|      | REVISION LEVEL                |          |      |         |  |  |  |