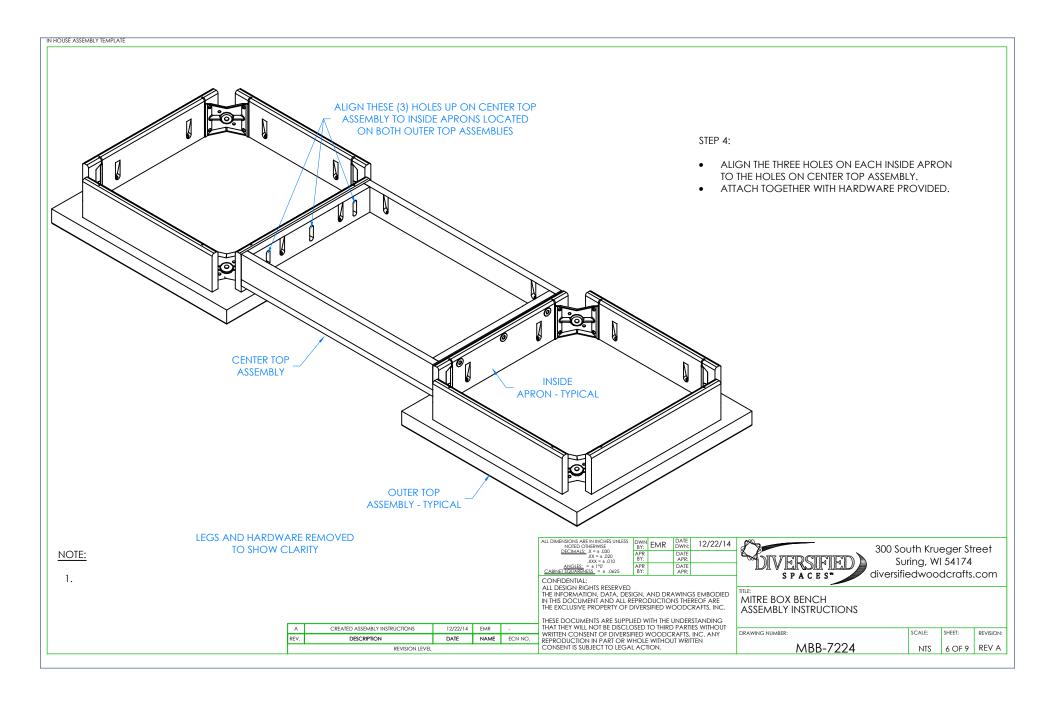

NOTE:

1.

| ALL DIMENSIONS ARE IN INCHES UNLESS<br>NOTED OTHERWISE | DWN<br>BY: | EMR | DATE<br>DWN: | 12/22/14 | 8 |
|--------------------------------------------------------|------------|-----|--------------|----------|---|
| DECIMALS: .X = ± .030<br>.XX = ± .020<br>.XXX = + .010 | APR<br>BY: |     | DATE<br>APR: |          | 8 |
| ANGLES: = ± 1°0′<br>CABINET SQUARENESS = ± .0625       | APR<br>BY: |     | DATE<br>APR: |          |   |
|                                                        |            |     |              |          | ı |

CONFIDENTIAL:
ALL DESIGN RIGHTS RESERVED
THE INFORMATION, DATA, DESIGN, AND DRAWINGS EMBODIED
IN THIS DOCUMENT AND ALL REPRODUCTIONS THEREOR ATT
HE EXCLUSIVE PROPERTY OF DIVERSIFIED WOODCRAFTS, INC.

THESE DOCUMENTS ARE SUPPLIED WITH THE UNDERSTANDING THAT THEY WILL NOT BE DISCLOSED TO THIRD PARTIES WITHOUT WRITTEN CONSENT OF DIVERSHED WOODDCRAFTS, INC. ANY REPRODUCTION IN PART OR WHOLE WITHOUT WRITTEN CONSENT IS SUBJ

300 South Krueger Street Suring, WI 54174 diversifiedwoodcrafts.com

MITRE BOX BENCH TOOLS AND ASSEMBLY COMPONENTS

DRAWING NUMBER: SCALE: SHEET: REVISION: MBB-7224 2 OF 9 REV A NTS

| Α    | CREATED ASSEMBLY INSTRUCTIONS | 12/22/14 | EMR  | -       |  |  |  |
|------|-------------------------------|----------|------|---------|--|--|--|
| REV. | DESCRIPTION                   | DATE     | NAME | ECN NO. |  |  |  |
|      | REVISION LEVEL                |          |      |         |  |  |  |