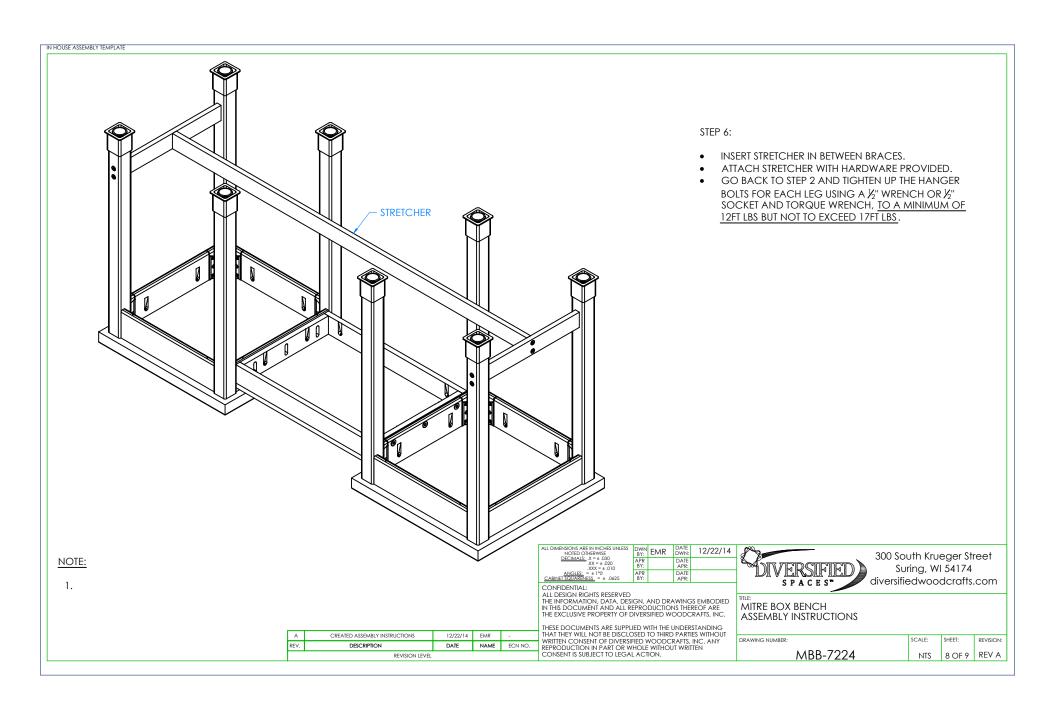

NOTE:

1.

| ALL DIMENSIONS ARE IN INCHES UNLESS<br>NOTED OTHERWISE | DWN<br>BY: | EMR | DATE<br>DWN: | 12/22/14 | 8 |
|--------------------------------------------------------|------------|-----|--------------|----------|---|
| DECIMALS: .X = ± .030<br>.XX = ± .020<br>.XXX = + .010 | APR<br>BY: |     | DATE<br>APR: |          | 8 |
| ANGLES: = ± 1°0′<br>CABINET SQUARENESS = ± .0625       | APR<br>BY: |     | DATE<br>APR: |          |   |
|                                                        |            |     |              |          | ı |

CONFIDENTIAL:
ALL DESIGN RIGHTS RESERVED
THE INFORMATION, DATA, DESIGN, AND DRAWINGS EMBODIED
IN THIS DOCUMENT AND ALL REPRODUCTIONS THEREOR ATT
HE EXCLUSIVE PROPERTY OF DIVERSIFIED WOODCRAFTS, INC.

THESE DOCUMENTS ARE SUPPLIED WITH THE UNDERSTANDING THAT THEY WILL NOT BE DISCLOSED TO THIRD PARTIES WITHOUT WRITTEN CONSENT OF DIVERSHED WOODDCRAFTS, INC. ANY REPRODUCTION IN PART OR WHOLE WITHOUT WRITTEN CONSENT IS SUBJ

300 South Krueger Street Suring, WI 54174 diversifiedwoodcrafts.com

MITRE BOX BENCH TOOLS AND ASSEMBLY COMPONENTS

DRAWING NUMBER: SCALE: SHEET: REVISION: MBB-7224 2 OF 9 REV A NTS

| Α    | CREATED ASSEMBLY INSTRUCTIONS | 12/22/14 | EMR  | -       |  |  |  |
|------|-------------------------------|----------|------|---------|--|--|--|
| REV. | DESCRIPTION                   | DATE     | NAME | ECN NO. |  |  |  |
|      | REVISION LEVEL                |          |      |         |  |  |  |