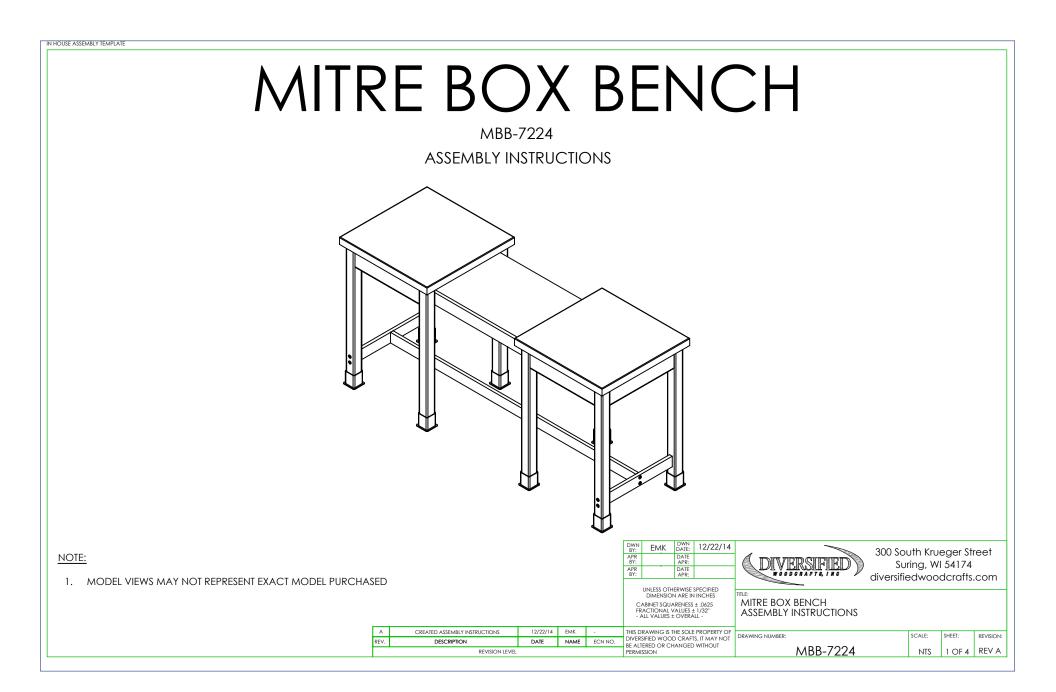

IN HOUSE ASSEMBLY TEMPLATE

## **TOOLS REQUIRED**

 $\frac{1}{2}$ " WRENCH

 $\lambda_2^{\prime\prime}$  socket and torque wrench - optional

4MM ALLEN WRENCH

| ASSEMBLY COMPONENTS      |          |                                         |     |  |  |  |  |  |  |  |
|--------------------------|----------|-----------------------------------------|-----|--|--|--|--|--|--|--|
| ITEMS INCLUDED           | PART #   | PART DESCRIPTION                        | QTY |  |  |  |  |  |  |  |
| top and apron assemblies | N/A      | TOP ASSEMBLIES (FACTORY ASSEMBLED)      | 3   |  |  |  |  |  |  |  |
| LEGS                     | 501103   | LEG,MPL 2.25X2.25X32.25                 | 8   |  |  |  |  |  |  |  |
| LEG HARDWARE             | 520001-4 | LEG HARDWARE KIT, 4 LEGS                | 2   |  |  |