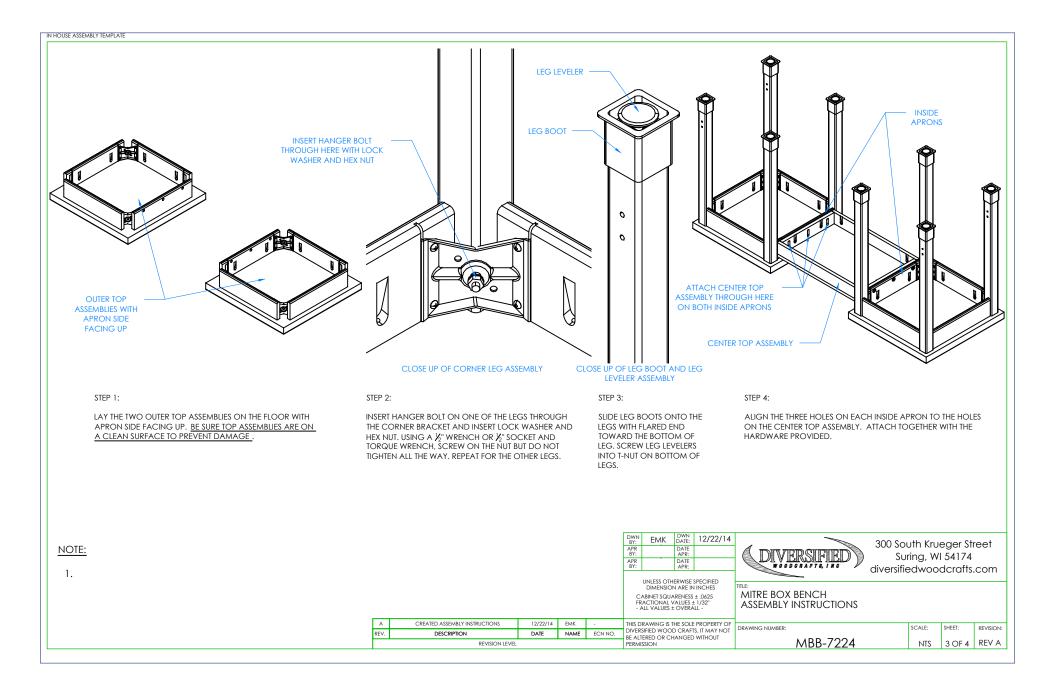

## **TOOLS REQUIRED**

 $\frac{1}{2}$ " WRENCH

 $\lambda_2^{\prime\prime}$  socket and torque wrench - optional

4MM ALLEN WRENCH

| ASSEMBLY COMPONENTS      |          |                                         |     |  |  |  |  |  |  |  |
|--------------------------|----------|-----------------------------------------|-----|--|--|--|--|--|--|--|
| ITEMS INCLUDED           | PART #   | PART DESCRIPTION                        | QTY |  |  |  |  |  |  |  |
| top and apron assemblies | N/A      | TOP ASSEMBLIES (FACTORY ASSEMBLED)      | 3   |  |  |  |  |  |  |  |
| LEGS                     | 501103   | LEG,MPL 2.25X2.25X32.25                 | 8   |  |  |  |  |  |  |  |
| LEG HARDWARE             | 520001-4 | LEG HARDWARE KIT, 4 LEGS                | 2   |  |  |  |  |  |  |  |
| LEG BOOTS                | 100076   | LEG BOOT, BLK RUBBER                    | 8   |  |  |  |  |  |  |  |
| LEG BRACE                | N/A      | LEG BRACE - 17.75" LONG                 | 2   |  |  |  |  |  |  |  |
| STRETCHER                | N/A      | STRETCHER - 67.25" LONG                 | 1   |  |  |  |  |  |  |  |
| CONFIRMATS - LEGS        | 227578   | SCREW,7MMX90MM,CONN,ALLENHEAD,<br>BLACK | 8   |  |  |  |  |  |  |  |
| CONFIRMATS - STRETCHER   | 228564   | SCREW,7MMX50MM,CONN,ALLENHEAD,<br>BLACK | 4   |  |  |  |  |  |  |  |
| BOLT - CENTER ASSEMBLY   | 235706   | BOLT, 3/ -16 X 21/2 HEX HEAD            | 6   |  |  |  |  |  |  |  |
| NUT - CENTER ASSEMBLY    | 100621   | NUT, 3/8 -16 HEX ZINC                   | 6   |  |  |  |  |  |  |  |
| WASHER - CENTER ASSEMBLY | 100451   | WASHER, 5/6 FLAT ZINC PLATED            | 12  |  |  |  |  |  |  |  |