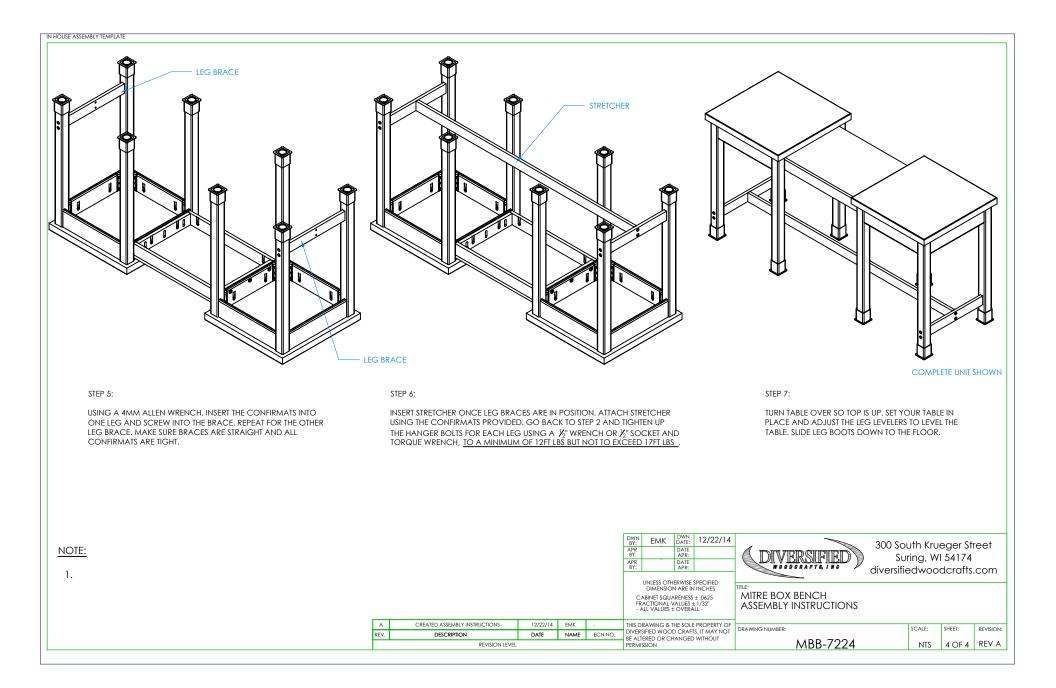

## **TOOLS REQUIRED**

 $\frac{1}{2}$ " WRENCH

 $\lambda_2^{\prime\prime}$  socket and torque wrench - optional

4MM ALLEN WRENCH

| ASSEMBLY COMPONENTS      |          |                                         |     |  |  |  |  |  |  |  |
|--------------------------|----------|-----------------------------------------|-----|--|--|--|--|--|--|--|
| ITEMS INCLUDED           | PART #   | PART DESCRIPTION                        | QTY |  |  |  |  |  |  |  |
| top and apron assemblies | N/A      | TOP ASSEMBLIES (FACTORY ASSEMBLED)      | 3   |  |  |  |  |  |  |  |
| LEGS                     | 501103   | LEG,MPL 2.25X2.25X32.25                 | 8   |  |  |  |  |  |  |  |
| LEG HARDWARE             | 520001-4 | LEG HARDWARE KIT, 4 LEGS                | 2   |  |  |  |  |  |  |  |
| LEG BOOTS                | 100076   | LEG BOOT, BLK RUBBER                    | 8   |  |  |  |  |  |  |  |
| LEG BRACE                | N/A      | LEG BRACE - 17.75" LONG                 | 2   |  |  |  |  |  |  |  |
| STRETCHER                | N/A      | STRETCHER - 67.25" LONG                 | 1   |  |  |  |  |  |  |  |
| CONFIRMATS - LEGS        | 227578   | SCREW,7MMX90MM,CONN,ALLENHEAD,<br>BLACK | 8   |  |  |  |  |  |  |  |
| CONFIRMATS - STRETCHER   | 228564   | SCREW,7MMX50MM,CONN,ALLENHEAD,<br>BLACK | 4   |  |  |  |  |  |  |  |
| BOLT - CENTER ASSEMBLY   | 235706   | BOLT, 3/ -16 X 21/2 HEX HEAD            | 6   |  |  |  |  |  |  |  |
| NUT - CENTER ASSEMBLY    | 100621   | NUT, 3/8 -16 HEX ZINC                   | 6   |  |  |  |  |  |  |  |
| WASHER - CENTER ASSEMBLY | 100451   | WASHER, 5/6 FLAT ZINC PLATED            | 12  |  |  |  |  |  |  |  |