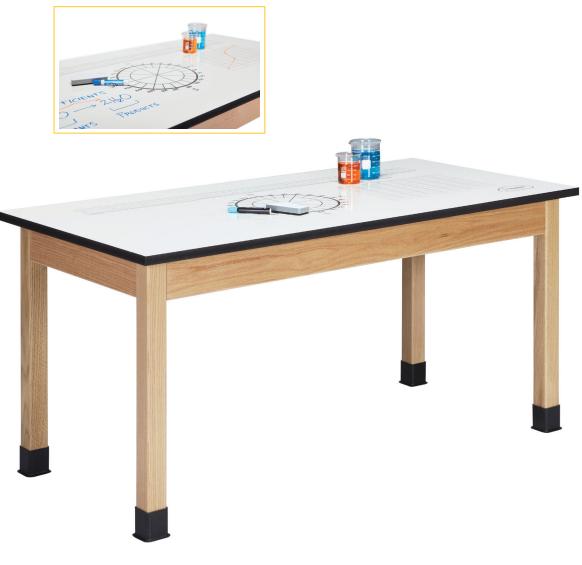

## **Imprint Dry Erase Tables**

DESCRIPTION

Lets all the students record data right on the table top. These STEM tables are built similar to our plain apron lab tables and are available in oak or maple but come with an easy-to-use dry erase top. The top is imprinted and has a compass, meter ruler, yard ruler, circular graph and data recording graph for easy interaction. This hi-pressure laminate top works like a standard marker board and can be marked up with crayons, grease pencil or dry erase markers. Clean up is easy with standard marker board cleaner or eraser. The 54"W x 24"D top is perfect for two to four students to collaborate.