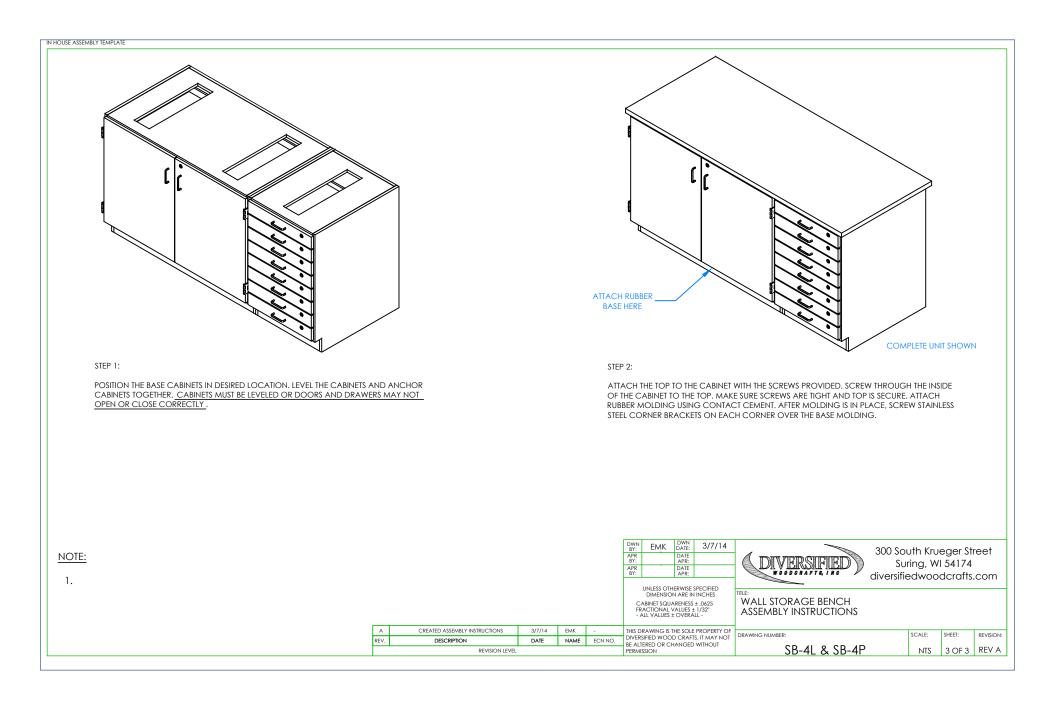

| A    | CREATED ASSEMBLY INSTRUCTIONS | 3/7/14 | EMK  | -                                                   | THIS DRAWING IS THE SOLE PROPERTY OF                                 | DRAWING NUMBER: | SCALE: | SHEET: | REVISION: |
|                                                 | REV. | DESCRIPTION                   | DATE   | NAME | ECN NO.                                             | DIVERSIFIED WOOD CRAFTS. IT MAY NOT<br>BE ALTERED OR CHANGED WITHOUT |                 | JOALL. |        |           |
|                                                 |      | REVISION LEVEL                |        |      |                                                     | PERMISSION                                                           | SB-4L & SB-4P   | NTS    | 2 OF 3 | REV A     |