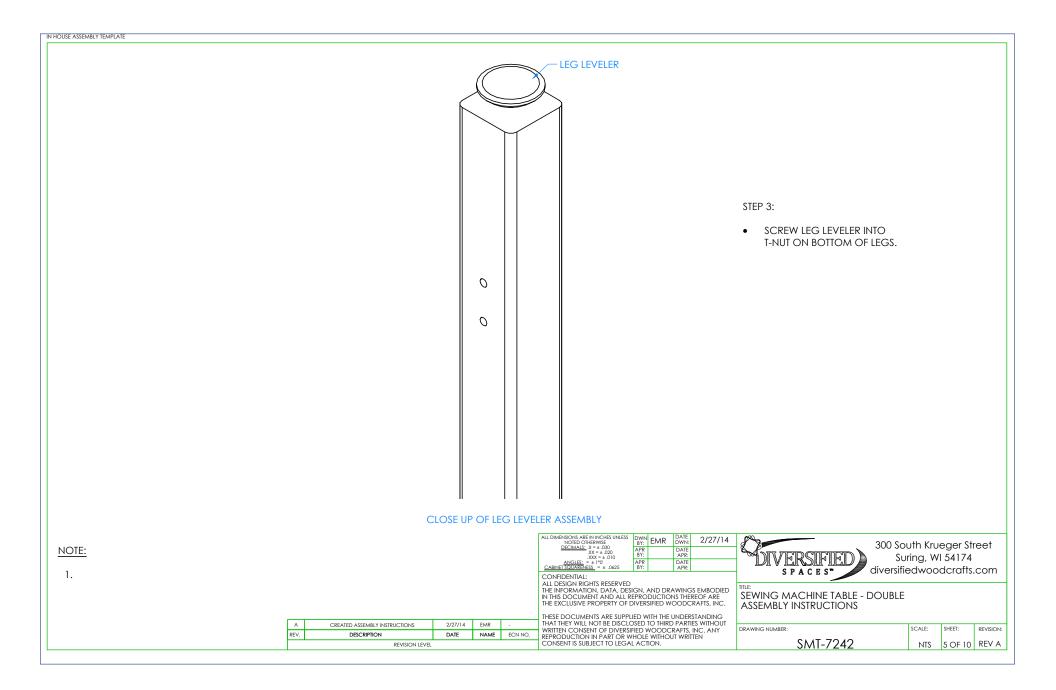

## **TOOLS REQUIRED**

CONTACT CEMENT

DRILL

½" WRENCH

1/2" SOCKET & TORQUE WRENCH - OPTIONAL

4MM ALLEN WRENCH

SQUARE BIT DRIVER

| ITEMS INCLUDED                                                                                                                                               | PART #                                             | PART DESCRIPTION   TOP,PLAM,1.25X42X72,ALMOND   SCREW,#8X1¾" QUAD RD WASH HD                                                                                      |                                                                     |  |  |
|--------------------------------------------------------------------------------------------------------------------------------------------------------------|----------------------------------------------------|-------------------------------------------------------------------------------------------------------------------------------------------------------------------|---------------------------------------------------------------------|--|--|
| TOP                                                                                                                                                          | 17-0058                                            |                                                                                                                                                                   |                                                                     |  |  |
| SCREWS - TOP                                                                                                                                                 | 100641                                             |                                                                                                                                                                   |                                                                     |  |  |
| CABINET ASSEMBLY                                                                                                                                             | N/A                                                | B95 - 29H x 18W x 22D                                                                                                                                             |                                                                     |  |  |
| SHORT APRON                                                                                                                                                  | N/A                                                | Short Apron - 0.81"ThK x 4.50"W x<br>15.75"L                                                                                                                      |                                                                     |  |  |
| LONG APRON                                                                                                                                                   | N/A                                                | LONG APRON - 0.81"THK x 4.50"W x<br>49.75"L                                                                                                                       |                                                                     |  |  |
| CORNER BRACKET                                                                                                                                               | 100077                                             | CORNERS, STEEL TABLE APRON<br>SCREW, #10X5/8 QUAD PNHD LUB                                                                                                        |                                                                     |  |  |
| SCREWS - CORNER BRACKET                                                                                                                                      | 100037                                             |                                                                                                                                                                   |                                                                     |  |  |
| LEGS                                                                                                                                                         | 501100                                             | LEG,MPL 2.25X2.25X28.25                                                                                                                                           |                                                                     |  |  |
| LEG HARDWARE                                                                                                                                                 | 520001                                             | LEG HARDWARE KIT, 1 LEG<br>BRACE - 0.75"THK X 2.50"W X 17.50"L<br>SCREW,7MMX50MM,ALLENHEAD,BLACK<br>SCREW,7MMX90MM,ALLENHEAD,BLACK<br>BRACKET,RAIL 1.25X1.25X4.25 |                                                                     |  |  |
| BRACE                                                                                                                                                        | N/A                                                |                                                                                                                                                                   |                                                                     |  |  |
| CONFIRMATS - CABINET                                                                                                                                         | 228564                                             |                                                                                                                                                                   |                                                                     |  |  |
| CONFIRMATS - BRACE                                                                                                                                           | 227578                                             |                                                                                                                                                                   |                                                                     |  |  |
| l bracket                                                                                                                                                    | 100355                                             |                                                                                                                                                                   |                                                                     |  |  |
| SCREWS - L BRACKET                                                                                                                                           | 100649                                             | SCREW,#8X¾" PHIL TRUSS HEAD SMS                                                                                                                                   |                                                                     |  |  |
| RUBBER BASE MOLDING                                                                                                                                          | 100283                                             | RUBBER BASE MOLDING (SOLD BY FOOT)                                                                                                                                |                                                                     |  |  |
| STAINLESS STEEL CORNERS                                                                                                                                      | 100057                                             | CORNERS-STAINLESS STEEL, BASE                                                                                                                                     |                                                                     |  |  |
| SCREWS - BASE                                                                                                                                                | 100064                                             | SCREW,#6X ½ PTH SMS SS SCREW                                                                                                                                      |                                                                     |  |  |
| GROMMETS                                                                                                                                                     | 100767                                             | GROMMET, 3.125, BLK                                                                                                                                               |                                                                     |  |  |
| ALL DIMENSION ARE NITHCHES<br>NOTED OFFICIENT<br>DECIMALS: X = 2,00<br>X = 2,00<br>ANCES: = 107<br>CANNET COLORED<br>CONFIDENTIAL:<br>ALL DESIGN RIGHTS RESE | APR DATE<br>BY: APR:<br>25 BY: APR:<br>25 BY: APR: |                                                                                                                                                                   | 300 South Krueger Str<br>Suring, WI 54174<br>diversifiedwoodcrafts. |  |  |