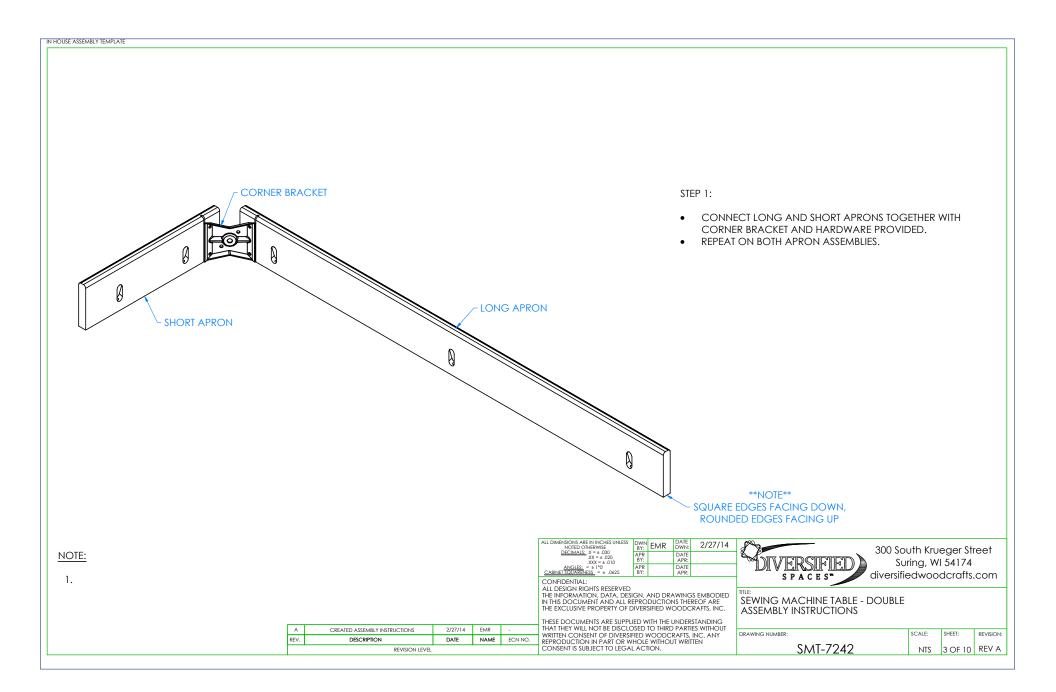

## **TOOLS REQUIRED**

CONTACT CEMENT

DRILL

½" WRENCH

1/2" SOCKET & TORQUE WRENCH - OPTIONAL

4MM ALLEN WRENCH

SQUARE BIT DRIVER

| ITEMS INCLUDED                                                                                                                                               | PART #                                             | PART DESCRIPTION   TOP,PLAM,1.25X42X72,ALMOND   SCREW,#8X1¾" QUAD RD WASH HD                                                                                      |                                                                     |  |  |
|--------------------------------------------------------------------------------------------------------------------------------------------------------------|----------------------------------------------------|-------------------------------------------------------------------------------------------------------------------------------------------------------------------|---------------------------------------------------------------------|--|--|
| TOP                                                                                                                                                          | 17-0058                                            |                                                                                                                                                                   |                                                                     |  |  |
| SCREWS - TOP                                                                                                                                                 | 100641                                             |                                                                                                                                                                   |                                                                     |  |  |
| CABINET ASSEMBLY                                                                                                                                             | N/A                                                | B95 - 29H x 18W x 22D                                                                                                                                             |                                                                     |  |  |
| SHORT APRON                                                                                                                                                  | N/A                                                | Short Apron - 0.81"ThK x 4.50"W x<br>15.75"L                                                                                                                      |                                                                     |  |  |
| LONG APRON                                                                                                                                                   | N/A                                                | LONG APRON - 0.81"THK x 4.50"W x<br>49.75"L                                                                                                                       |                                                                     |  |  |
| CORNER BRACKET                                                                                                                                               | 100077                                             | CORNERS, STEEL TABLE APRON<br>SCREW, #10X5/8 QUAD PNHD LUB                                                                                                        |                                                                     |  |  |
| SCREWS - CORNER BRACKET                                                                                                                                      | 100037                                             |                                                                                                                                                                   |                                                                     |  |  |
| LEGS                                                                                                                                                         | 501100                                             | LEG,MPL 2.25X2.25X28.25                                                                                                                                           |                                                                     |  |  |
| LEG HARDWARE                                                                                                                                                 | 520001                                             | LEG HARDWARE KIT, 1 LEG<br>BRACE - 0.75"THK X 2.50"W X 17.50"L<br>SCREW,7MMX50MM,ALLENHEAD,BLACK<br>SCREW,7MMX90MM,ALLENHEAD,BLACK<br>BRACKET,RAIL 1.25X1.25X4.25 |                                                                     |  |  |
| BRACE                                                                                                                                                        | N/A                                                |                                                                                                                                                                   |                                                                     |  |  |
| CONFIRMATS - CABINET                                                                                                                                         | 228564                                             |                                                                                                                                                                   |                                                                     |  |  |
| CONFIRMATS - BRACE                                                                                                                                           | 227578                                             |                                                                                                                                                                   |                                                                     |  |  |
| l bracket                                                                                                                                                    | 100355                                             |                                                                                                                                                                   |                                                                     |  |  |
| SCREWS - L BRACKET                                                                                                                                           | 100649                                             | SCREW,#8X¾" PHIL TRUSS HEAD SMS                                                                                                                                   |                                                                     |  |  |
| RUBBER BASE MOLDING                                                                                                                                          | 100283                                             | RUBBER BASE MOLDING (SOLD BY FOOT)                                                                                                                                |                                                                     |  |  |
| STAINLESS STEEL CORNERS                                                                                                                                      | 100057                                             | CORNERS-STAINLESS STEEL, BASE                                                                                                                                     |                                                                     |  |  |
| SCREWS - BASE                                                                                                                                                | 100064                                             | SCREW,#6X ½ PTH SMS SS SCREW                                                                                                                                      |                                                                     |  |  |
| GROMMETS                                                                                                                                                     | 100767                                             | GROMMET, 3.125, BLK                                                                                                                                               |                                                                     |  |  |
| ALL DIMENSION ARE NITHCHES<br>NOTED OFFICIENT<br>DECIMALS: X = 2,00<br>X = 2,00<br>ANCES: = 107<br>CANNET COLORED<br>CONFIDENTIAL:<br>ALL DESIGN RIGHTS RESE | APR DATE<br>BY: APR:<br>25 BY: APR:<br>25 BY: APR: |                                                                                                                                                                   | 300 South Krueger Str<br>Suring, WI 54174<br>diversifiedwoodcrafts. |  |  |