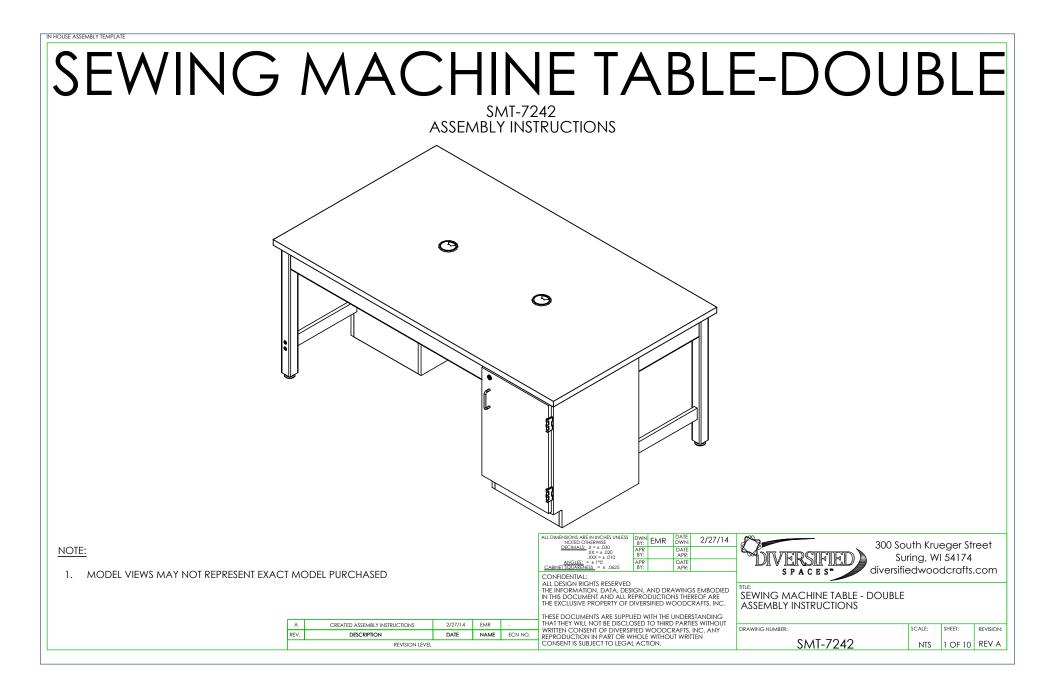

| ſ | IN HOUSE | ASSEMBLY | TEMPLATE |
|---|----------|----------|----------|

<u>NOTE:</u> 1.