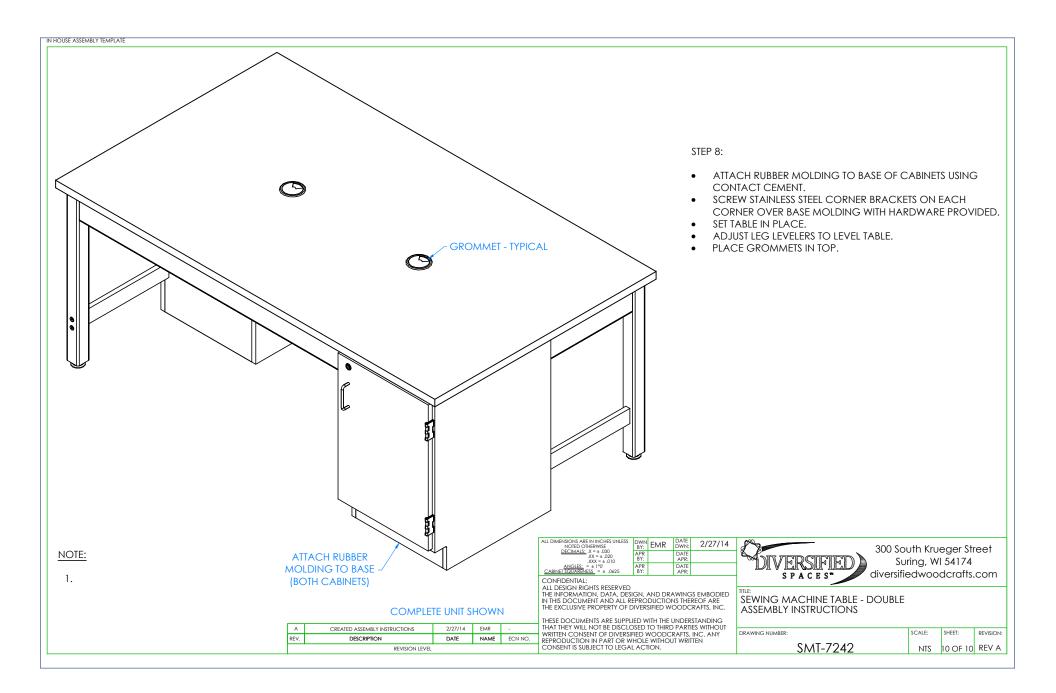

| ſ | IN HOUSE | ASSEMBLY | TEMPLATE |
|---|----------|----------|----------|

<u>NOTE:</u> 1.