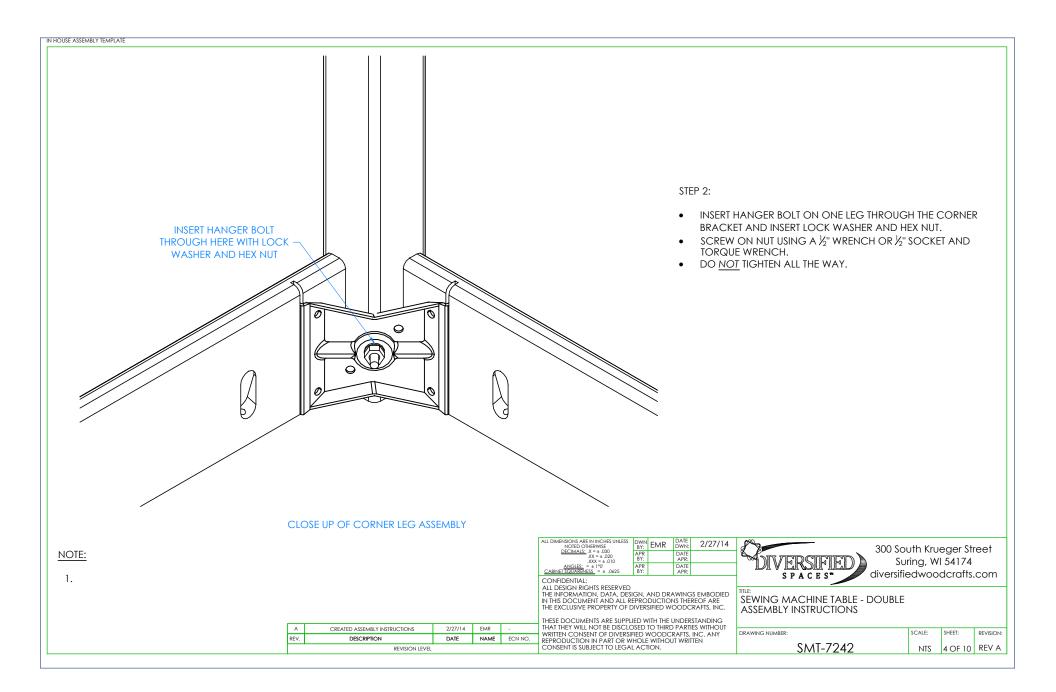

## **TOOLS REQUIRED**

CONTACT CEMENT

DRILL

½" WRENCH

1/2" SOCKET & TORQUE WRENCH - OPTIONAL

4MM ALLEN WRENCH

SQUARE BIT DRIVER

| ITEMS INCLUDED                                                                                                                                               | PART #                                             | PART DESCRIPTION   TOP,PLAM,1.25X42X72,ALMOND   SCREW,#8X1¾" QUAD RD WASH HD                                                                                      |                                                                     |  |  |
|--------------------------------------------------------------------------------------------------------------------------------------------------------------|----------------------------------------------------|-------------------------------------------------------------------------------------------------------------------------------------------------------------------|---------------------------------------------------------------------|--|--|
| TOP                                                                                                                                                          | 17-0058                                            |                                                                                                                                                                   |                                                                     |  |  |
| SCREWS - TOP                                                                                                                                                 | 100641                                             |                                                                                                                                                                   |                                                                     |  |  |
| CABINET ASSEMBLY                                                                                                                                             | N/A                                                | B95 - 29H x 18W x 22D                                                                                                                                             |                                                                     |  |  |
| SHORT APRON                                                                                                                                                  | N/A                                                | Short Apron - 0.81"ThK x 4.50"W x<br>15.75"L                                                                                                                      |                                                                     |  |  |
| LONG APRON                                                                                                                                                   | N/A                                                | LONG APRON - 0.81"THK x 4.50"W x<br>49.75"L                                                                                                                       |                                                                     |  |  |
| CORNER BRACKET                                                                                                                                               | 100077                                             | CORNERS, STEEL TABLE APRON<br>SCREW, #10X5/8 QUAD PNHD LUB                                                                                                        |                                                                     |  |  |
| SCREWS - CORNER BRACKET                                                                                                                                      | 100037                                             |                                                                                                                                                                   |                                                                     |  |  |
| LEGS                                                                                                                                                         | 501100                                             | LEG,MPL 2.25X2.25X28.25                                                                                                                                           |                                                                     |  |  |
| LEG HARDWARE                                                                                                                                                 | 520001                                             | LEG HARDWARE KIT, 1 LEG<br>BRACE - 0.75"THK X 2.50"W X 17.50"L<br>SCREW,7MMX50MM,ALLENHEAD,BLACK<br>SCREW,7MMX90MM,ALLENHEAD,BLACK<br>BRACKET,RAIL 1.25X1.25X4.25 |                                                                     |  |  |
| BRACE                                                                                                                                                        | N/A                                                |                                                                                                                                                                   |                                                                     |  |  |
| CONFIRMATS - CABINET                                                                                                                                         | 228564                                             |                                                                                                                                                                   |                                                                     |  |  |
| CONFIRMATS - BRACE                                                                                                                                           | 227578                                             |                                                                                                                                                                   |                                                                     |  |  |
| l bracket                                                                                                                                                    | 100355                                             |                                                                                                                                                                   |                                                                     |  |  |
| SCREWS - L BRACKET                                                                                                                                           | 100649                                             | SCREW,#8X¾" PHIL TRUSS HEAD SMS                                                                                                                                   |                                                                     |  |  |
| RUBBER BASE MOLDING                                                                                                                                          | 100283                                             | RUBBER BASE MOLDING (SOLD BY FOOT)                                                                                                                                |                                                                     |  |  |
| STAINLESS STEEL CORNERS                                                                                                                                      | 100057                                             | CORNERS-STAINLESS STEEL, BASE                                                                                                                                     |                                                                     |  |  |
| SCREWS - BASE                                                                                                                                                | 100064                                             | SCREW,#6X ½ PTH SMS SS SCREW                                                                                                                                      |                                                                     |  |  |
| GROMMETS                                                                                                                                                     | 100767                                             | GROMMET, 3.125, BLK                                                                                                                                               |                                                                     |  |  |
| ALL DIMENSION ARE NITHCHES<br>NOTED OFFICIENT<br>DECIMALS: X = 2,00<br>X = 2,00<br>ANCES: = 107<br>CANNET COLORED<br>CONFIDENTIAL:<br>ALL DESIGN RIGHTS RESE | APR DATE<br>BY: APR:<br>25 BY: APR:<br>25 BY: APR: |                                                                                                                                                                   | 300 South Krueger Str<br>Suring, WI 54174<br>diversifiedwoodcrafts. |  |  |