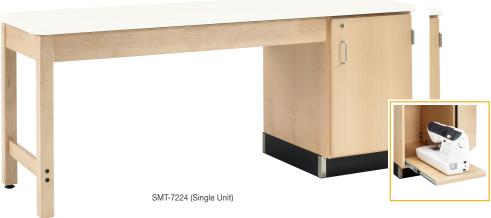

| ITEM #   | PRODUCT     | ТОР                     | SIZE            |
|----------|-------------|-------------------------|-----------------|
| SMT-7224 | Single Unit | Almond Plastic Laminate | 30" x 72" x 24" |
| SMT-7242 | Double Unit | Almond Plastic Laminate | 30" x 72" x 42" |