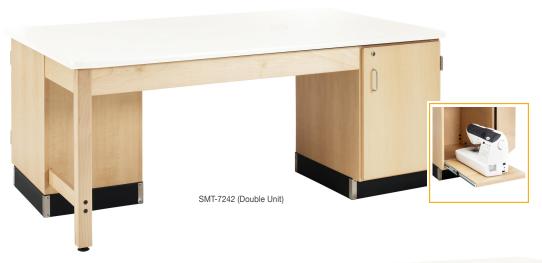

| ITEM #   | PRODUCT     | ТОР                     | SIZE            |
|----------|-------------|-------------------------|-----------------|
| SMT-7224 | Single Unit | Almond Plastic Laminate | 30" x 72" x 24" |
| SMT-7242 | Double Unit | Almond Plastic Laminate | 30" x 72" x 42" |