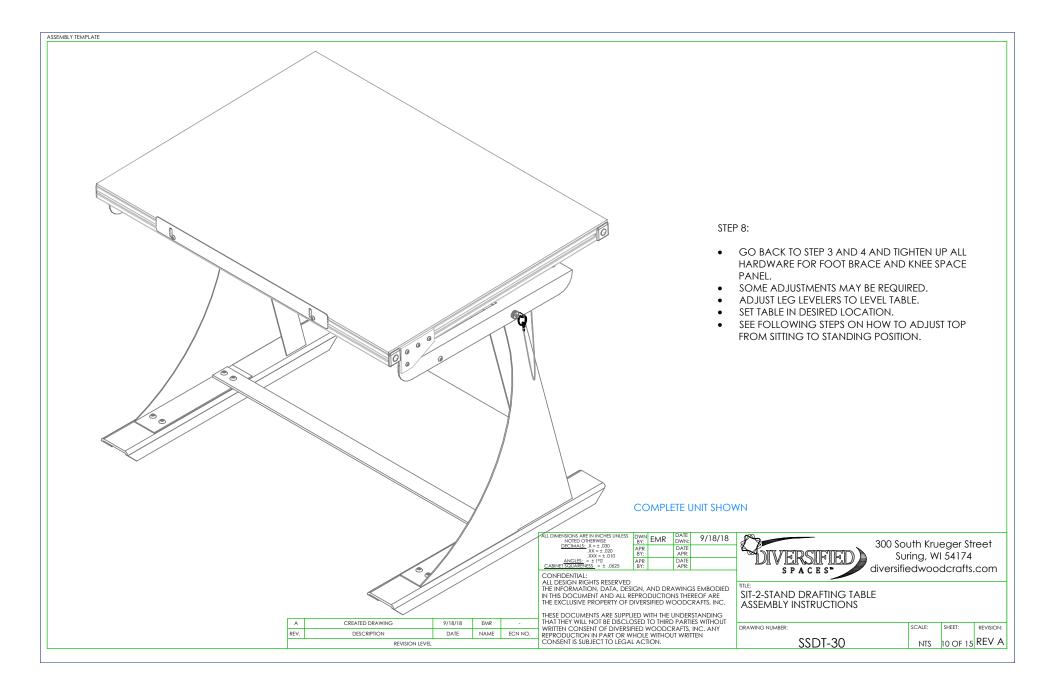

|                           |                                     |        |         |           |
|                    |      | REVISION LEVEL  |         |      |         | CONSENT IS SUBJECT TO LEGAL ACTION.                                                                                                                                 | SSDT-30                   | N                                   | TS 2   | of 15 R | EV A      |
|                    |      |                 |         |      |         |                                                                                                                                                                     |                           |                                     |        |         |           |

















## SITTING POSITION

RAISE TOP UP TO DESIRED ANGLE

ASSEMBLY TEMPLATE

1.



|      |                 |         |      |   | THESE DOCUMENTS ARE SUPPLIED WITH THE UNDERSTANDING                                                  |                 |        |          |      |
|------|-----------------|---------|------|---|------------------------------------------------------------------------------------------------------|-----------------|--------|----------|------|
| А    | CREATED DRAWING | 9/18/18 | EMR  | - | THAT THEY WILL NOT BE DISCLOSED TO THIRD PARTIES WITHOUT                                             | DRAWING NUMBER: | SCALE: | SHEET:   | REVI |
| REV. | DESCRIPTION     | DATE    | NAME |   | WRITTEN CONSENT OF DIVERSIFIED WOODCRAFTS, INC. ANY<br>REPRODUCTION IN PART OR WHOLE