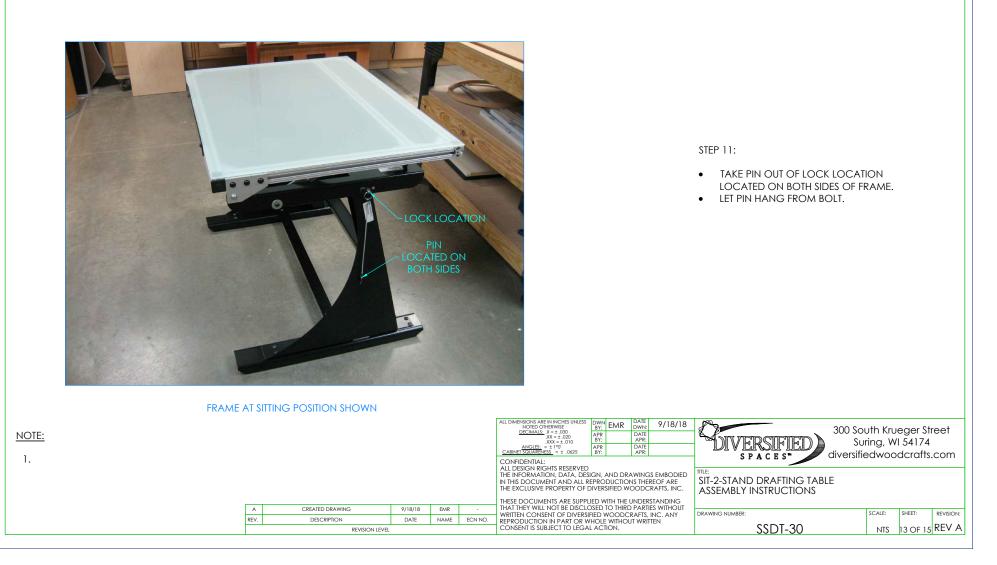

## SITTING POSITION

RAISE TOP UP TO DESIRED ANGLE

ASSEMBLY TEMPLATE

1.

|      |                 |         |      |   | THESE DOCUMENTS ARE SUPPLIED WITH THE UNDERSTANDING                                                  |                 |        |          |      |
|------|-----------------|---------|------|---|------------------------------------------------------------------------------------------------------|-----------------|--------|----------|------|
| А    | CREATED DRAWING | 9/18/18 | EMR  | - | THAT THEY WILL NOT BE DISCLOSED TO THIRD PARTIES WITHOUT                                             | DRAWING NUMBER: | SCALE: | SHEET:   | REVI |
| REV. | DESCRIPTION     | DATE    | NAME |   | WRITTEN CONSENT OF DIVERSIFIED WOODCRAFTS, INC. ANY<br>REPRODUCTION IN PART OR WHOLE WITHOUT WRITTEN |                 | JCALL. |          |      |
|      | REVISION LEVEL  |         |      |   | CONSENT IS SUBJECT TO LEGAL ACTION.                                                                  | SSDT-30         | NTS    | 11 OF 15 | ; RE |