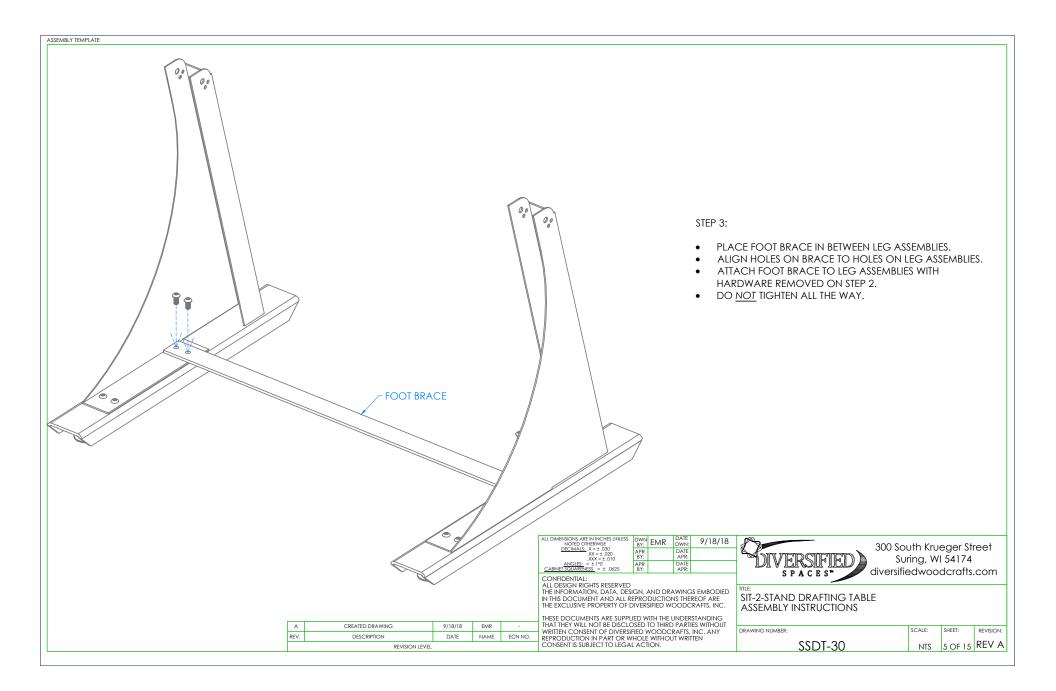

%6" SOCKET OR WRENCH

| ASSEMBLY COMPONENTS       |        |                                                  |     |  |  |  |  |  |  |
|---------------------------|--------|--------------------------------------------------|-----|--|--|--|--|--|--|
| ITEMS INCLUDED            | PART # | PART DESCRIPTION                                 | QTY |  |  |  |  |  |  |
| top assembly              | N/A    | TOP ASSEMBLY (FACTORY ASSEMBLED)                 | 1   |  |  |  |  |  |  |
| LEG ASSEMBLY              | N/A    | LEG ASSEMBLY (FACTORY ASSEMBLED)                 | 2   |  |  |  |  |  |  |
| FOOT BRACE                | 254239 | FOOT BRACE - 0.25"THK x 2"W x 38.88"L            | 1   |  |  |  |  |  |  |
| KNEE SPACE PANEL          | 254242 | KNEE SPACE PANEL - 0.12"THK x 12"W x 38.50"L     | 1   |  |  |  |  |  |  |
| SCREWS - KNEE SPACE PANEL | 254317 | SCREW,BUTTON HEAD HEX,BLACK<br>OXIDE,5/6"-18X1"L | 4   |  |  |  |  |  |  |
| NUTS - KNEE SPACE PANEL   | 254312 | NUT,LOCK,5%"-18,BLACK,STEEL THIN<br>NYLON        | 4   |  |  |  |  |  |  |
| LEG LEVELER               | 100079 | LEG LEVELER,BLK BASE 1                           | 4   |  |  |  |  |  |  |