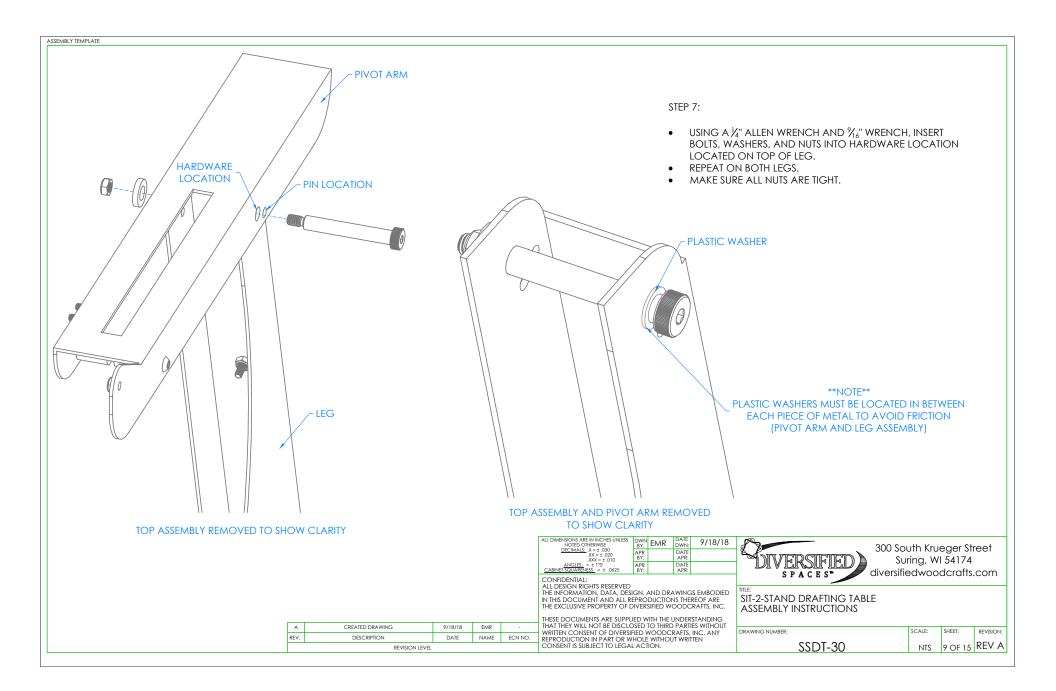

| <u>NOTE:</u><br>1. |      |                 |         |      |         | ALL DIRAC RIGHTS RESERVED                                                                                                                                           | DIVERSIFIED)              | 300 South<br>Suring<br>diversifiedw | , WI 5 | 4174    |           |
|--------------------|------|-----------------|---------|------|---------|---------------------------------------------------------------------------------------------------------------------------------------------------------------------|---------------------------|-------------------------------------|--------|---------|-----------|
|                    |      |                 |         |      |         | THE INFORMATION, DATA, DESIGN, AND DRAWINGS EMBODIE<br>IN THIS DOCUMENT AND ALL REPRODUCTIONS THEREOF ARE<br>THE EXCLUSIVE PROPERTY OF DIVERSIFIED WOODCRAFTS, INC. | SIT-2-STAND DRAFTING TABL |                                     |        |         |           |
|                    | А    | CREATED DRAWING | 9/18/18 | EMR  | -       | THAT THEY WILL NOT BE DISCLOSED TO THIRD PARTIES WITHOUT<br>WRITTEN CONSENT OF DIVERSIFIED WOODCRAFTS, INC. ANY                                                     | DRAWING NUMBER:           | SCAL                                | : SH   | EET: R  | REVISION: |
|                    | REV. | DESCRIPTION     | DATE    | NAME | ECN NO. | REPRODUCTION IN PART OR WHOLE WITHOUT WRITTEN                                                                                                                       |                           |                                     |        |         |           |
|                    |      | REVISION LEVEL  |         |      |         | CONSENT IS SUBJECT TO LEGAL ACTION.                                                                                                                                 | SSDT-30                   | N                                   | TS 2   | of 15 R | EV A      |
|                    |      |                 |         |      |         |                                                                                                                                                                     |                           |                                     |        |         |           |