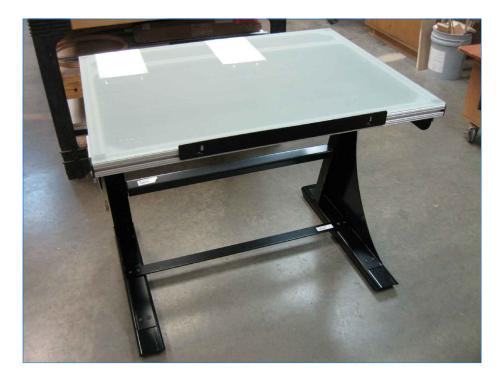

----------------|---------|------|---|------------------------------------------------------------------------------------------------------|-----------------|--------|----------|------|
| А    | CREATED DRAWING | 9/18/18 | EMR  | - | THAT THEY WILL NOT BE DISCLOSED TO THIRD PARTIES WITHOUT                                             | DRAWING NUMBER: | SCALE: | SHEET:   | REVI |
| REV. | DESCRIPTION     | DATE    | NAME |   | WRITTEN CONSENT OF DIVERSIFIED WOODCRAFTS, INC. ANY<br>REPRODUCTION IN PART OR WHOLE WITHOUT WRITTEN |                 | JCALL. |          |      |
|      | REVISION LEVEL  |         |      |   | CONSENT IS SUBJECT TO LEGAL ACTION.                                                                  | SSDT-30         | NTS    | 11 OF 15 | ; RE |

# **SITTING POSITION**



#### STEP 10:

- TO LOWER TOP, EXTEND TOP FRAME UNTIL YOU RELEASE RATCHET.
- TOP WILL SLOWLY LOWER ONTO METAL FRAME.



| NOTE: |      |                 |         |      |         | ALL DIMENSIONS ARE IN INCHES UNKESS DWNI EMR DATE DVT   DECIMALE: A + 2 000 BY: DVT DVT BY DVT   DECIMALE: A + 2 000 BY: DATE DVT | DIVERSIFIED                                                 | 300 South Kru<br>Suring, W<br>diversifiedwoo | /1 54174 | 1         |
|-------|------|-----------------|---------|------|---------|---------------------------------------------------------------------------------------------------------------------------------------------------------------------------------------------------------------------------------------------------------------------------------------------------