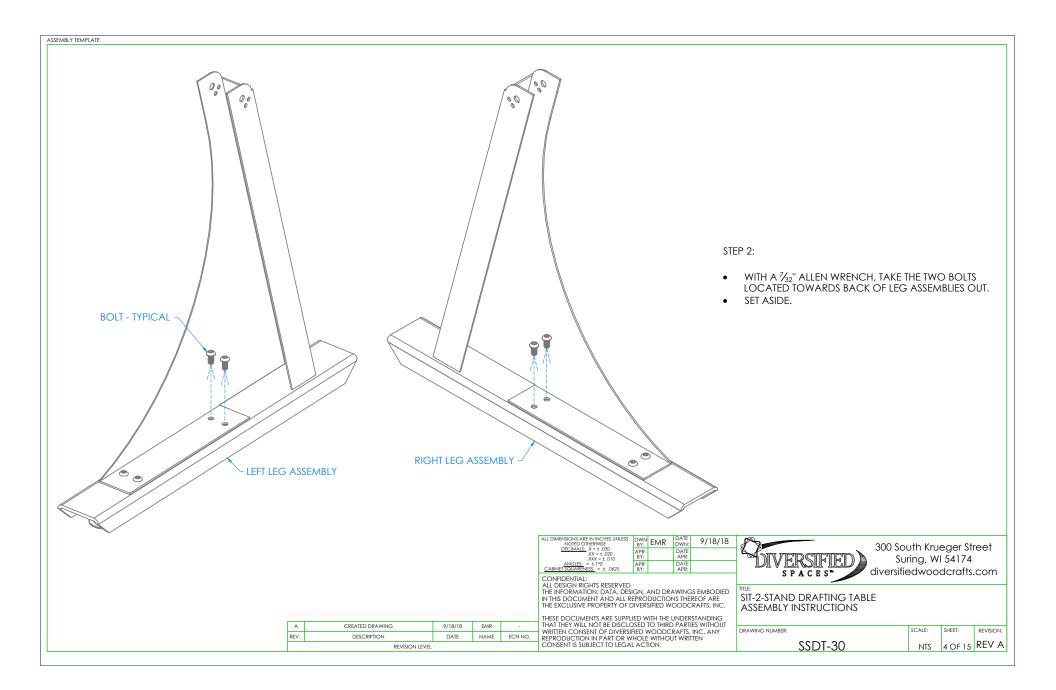

%6" SOCKET OR WRENCH

| ASSEMBLY COMPONENTS       |        |                                                  |     |  |  |  |  |  |  |
|---------------------------|--------|--------------------------------------------------|-----|--|--|--|--|--|--|
| ITEMS INCLUDED            | PART # | PART DESCRIPTION                                 | QTY |  |  |  |  |  |  |
| top assembly              | N/A    | TOP ASSEMBLY (FACTORY ASSEMBLED)                 | 1   |  |  |  |  |  |  |
| LEG ASSEMBLY              | N/A    | LEG ASSEMBLY (FACTORY ASSEMBLED)                 | 2   |  |  |  |  |  |  |
| FOOT BRACE                | 254239 | FOOT BRACE - 0.25"THK x 2"W x 38.88"L            | 1   |  |  |  |  |  |  |
| KNEE SPACE PANEL          | 254242 | KNEE SPACE PANEL - 0.12"THK x 12"W x 38.50"L     | 1   |  |  |  |  |  |  |
| SCREWS - KNEE SPACE PANEL | 254317 | SCREW,BUTTON HEAD HEX,BLACK<br>OXIDE,5/6"-18X1"L | 4   |  |  |  |  |  |  |
| NUTS - KNEE SPACE PANEL   | 254312 | NUT,LOCK,5%"-18,BLACK,STEEL THIN<br>NYLON        | 4   |  |  |  |  |  |  |
| LEG LEVELER               | 100079 | LEG LEVELER,BLK BASE 1                           | 4   |  |  |  |  |  |  |