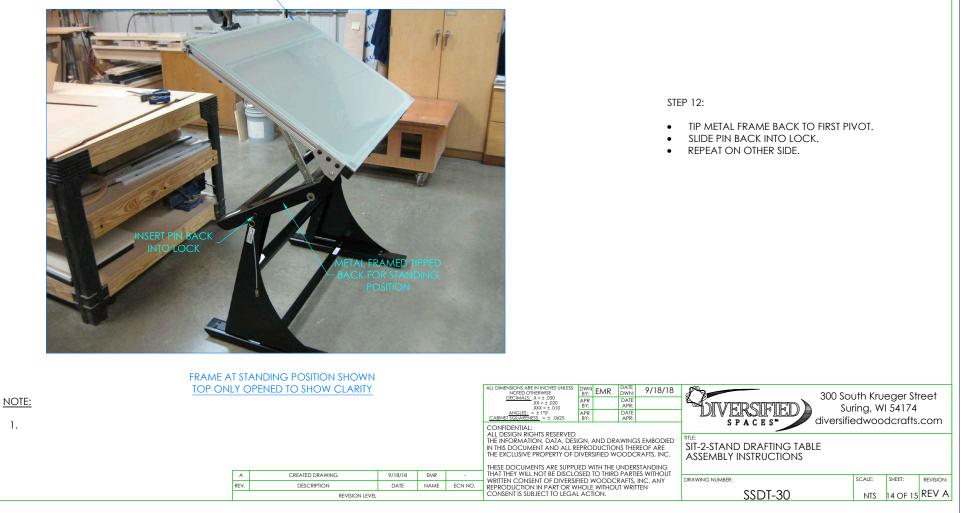

### **STANDING POSITION**

RAISE TOP UP TO DESIRED ANGLE

ASSEMBLY TEMPLATE

STEP 13:

- TO RAISE TOP, GRAB TOP FRAME AND EXTEND TO DESIRED ANGLE.
- TO LOWER TOP, EXTEND TOP FRAME UNTIL YOU RELEASE RATCHET.
- TOP WILL SLOWLY LOWER ONTO METAL FRAME.