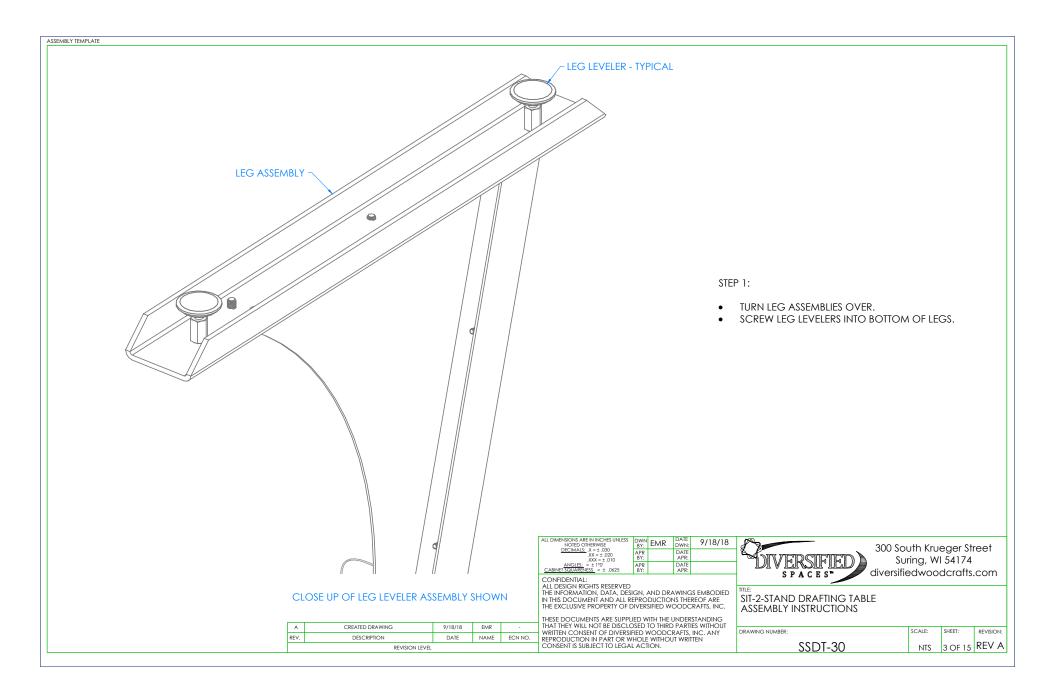

%6" SOCKET OR WRENCH

| ASSEMBLY COMPONENTS       |        |                                                  |     |  |  |  |  |  |  |
|---------------------------|--------|--------------------------------------------------|-----|--|--|--|--|--|--|
| ITEMS INCLUDED            | PART # | PART DESCRIPTION                                 | QTY |  |  |  |  |  |  |
| top assembly              | N/A    | TOP ASSEMBLY (FACTORY ASSEMBLED)                 | 1   |  |  |  |  |  |  |
| LEG ASSEMBLY              | N/A    | LEG ASSEMBLY (FACTORY ASSEMBLED)                 | 2   |  |  |  |  |  |  |
| FOOT BRACE                | 254239 | FOOT BRACE - 0.25"THK x 2"W x 38.88"L            | 1   |  |  |  |  |  |  |
| KNEE SPACE PANEL          | 254242 | KNEE SPACE PANEL - 0.12"THK x 12"W x 38.50"L     | 1   |  |  |  |  |  |  |
| SCREWS - KNEE SPACE PANEL | 254317 | SCREW,BUTTON HEAD HEX,BLACK<br>OXIDE,5/6"-18X1"L | 4   |  |  |  |  |  |  |
| NUTS - KNEE SPACE PANEL   | 254312 | NUT,LOCK,5%"-18,BLACK,STEEL THIN<br>NYLON        | 4   |  |  |  |  |  |  |
| LEG LEVELER               | 100079 | LEG LEVELER,BLK BASE 1                           | 4   |  |  |  |  |  |  |