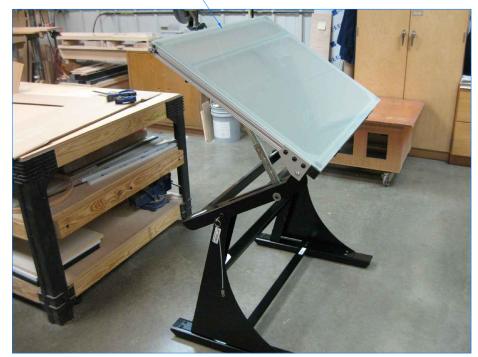

# **STANDING POSITION**

ASSEMBLY TEMPLATE

#### STANDING POSITION

\*\*NOTE\*\* GLASS TOP WILL STILL BE ON METAL FRAME AT THIS TIME. DO <u>NOT</u> ADJUST GLASS UNTIL FRAME IS IN STANDING POSITION AND LOCKED INTO PLACE

ASSEMBLY TEMPLATE