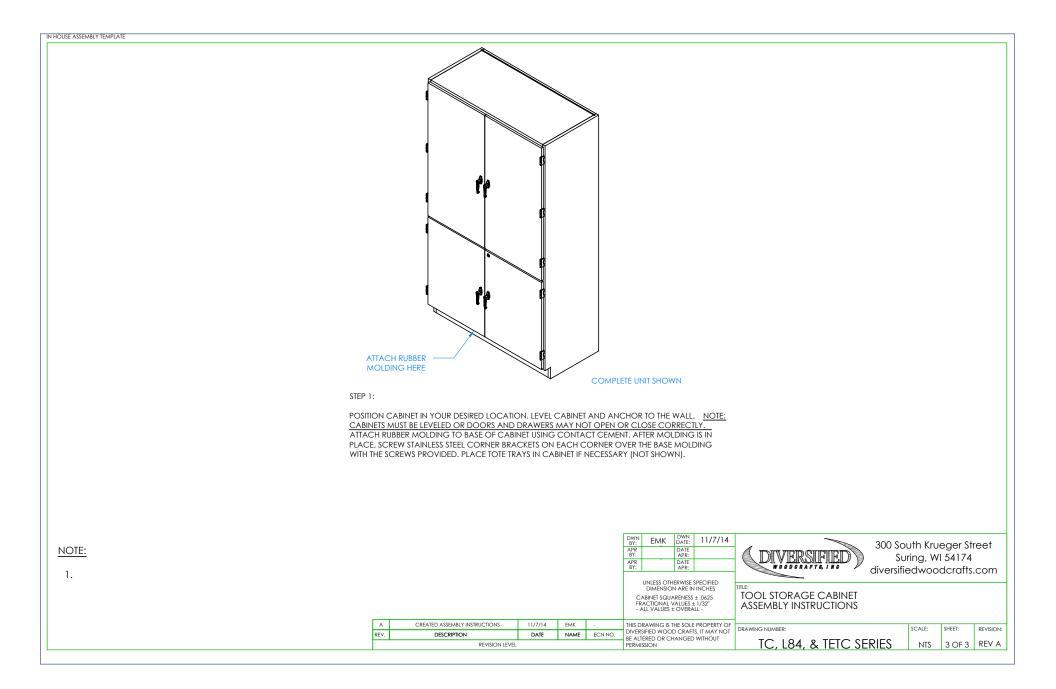

|        |  |  |  |  |  |  |
|-------------------------|---------|--------------------------------------------------------|--------|--|--|--|--|--|--|
| ITEMS INCLUDED          | PART #  | PART DESCRIPTION                                       | QTY    |  |  |  |  |  |  |
| RUBBER BASE MOLDING     | 100283  | RUBBER BASE MOLDING (SOLD BY FOOT)                     | VARIES |  |  |  |  |  |  |
| STAINLESS STEEL CORNERS | 100057  | CORNERS-STAINLESS STEEL, BASE                          | 2      |  |  |  |  |  |  |
| SCREWS - BASE           | 100064  | SCREW,#6X <sup>1</sup> / <sub>2</sub> PTH SMS SS SCREW | 8      |  |  |  |  |  |  |
| **TOTE TRAYS**          | 15-0084 | TOTE TRAY                                              | 6      |  |  |  |  |  |  |