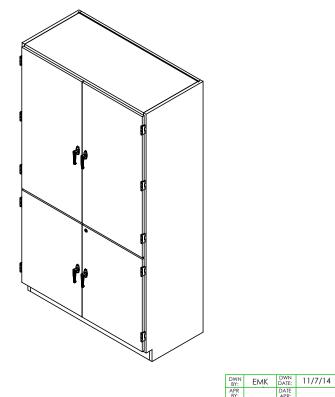

## NOTE:

MODEL VIEWS MAY NOT REPRESENT EXACT MODEL PURCHASED 1

| 1. Model views MATNOT KEI RESENT EXACT MODEL FORCHAS |      |                               |         |      |   | UNLESS OTHERWISE SPECIFIED                                                          |                                               |        |        |           |
|------------------------------------------------------|------|-------------------------------|---------|------|---|-------------------------------------------------------------------------------------|-----------------------------------------------|--------|--------|-----------|
|                                                      |      |                               |         |      |   | CABINET SQUARENESS ± .0625<br>FRACTIONAL VALUES ± 1/32"<br>- ALL VALUES ± OVERALL - | TOOL STORAGE CABINET<br>ASSEMBLY INSTRUCTIONS |        |        |           |
|                                                      | А    | CREATED ASSEMBLY INSTRUCTIONS | 11/7/14 | EMK  | - | THIS DRAWING IS THE SOLE PROPERTY OF                                                |                                               | SCALE: | SHEET: | REVISION: |
|                                                      | REV. | DESCRIPTION                   | DATE    | NAME |   | DIVERSIFIED WOOD CRAFTS. IT MAY NOT<br>BE ALTERED OR CHANGED WITHOUT                |                                               | JOALL. | SHEET. | REVISION. |
|                                                      |      | REVISION LEVEL                |         |      |   | PERMISSION                                                                          | TC, L84, & TETC SERIES                        | NTS    | 1 OF 3 | REV A     |
|                                                      |      |                               |         |      |   |                                                                                     |                                               |        |        |           |