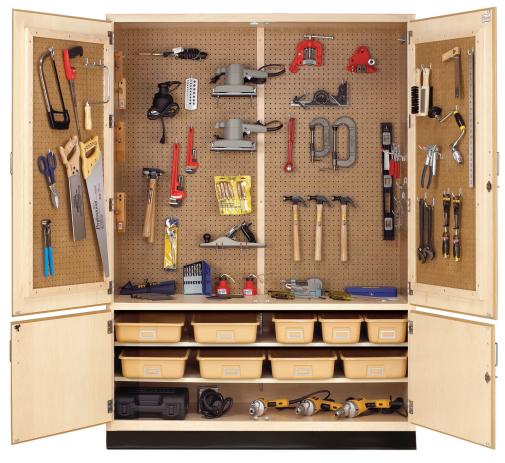

## **60" Tool Storage Cabinet**

Cabinet is constructed of solid maple and maple veneer. The interior on the upper half, including the doors, is lined with 1/4" pegboard. The lower half has one fixed and two adjustable 1" plywood shelves. Both sets of doors include locks. The cabinet can be ordered with or without tools—they are designed for a variety of tool combinations and with tools for a specific use. Three sizes of totes are also available and sold separately. Overall size: 60"W x 22"D x 84"H

| ITEM #            | PRODUCT                      | ITEM #  | PRODUCT                               |
|-------------------|------------------------------|---------|---------------------------------------|
| TC-4 Cabinet w    | /60 Assorted Hooks           | TC-4    | Cabinet w/60 Assorted Hooks           |
| TC-10 Cabinet w   | /Pegs for Woodworking        | TC-10   | Cabinet w/Pegs for Woodworking        |
| TC-10WT Cabinet w | ith Woodworking Tools        | TC-10WT | Cabinet with Woodworking Tools        |
| TC-11 Cabinet w   | /Pegs for Metalworking Tools | TC-11   | Cabinet w/Pegs for Metalworking Tools |
| TC-12 Cabinet w   | Pegs for General Shop        | TC-12   | Cabinet w/Pegs for General Shop       |
| TC-12WT Cabinet w | ith General Shop Tools       | TC-12WT | Cabinet with General Shop Tools       |
| TC-13 Cabinet w   | /Pegs for Electrical Tools   | TC-13   | Cabinet w/Pegs for Electrical Tools   |
| TC-14 Cabinet w   | /Pegs for Automotive Tools   | TC-14   | Cabinet w/Pegs for Automotive Tools   |
| TC-15 Cabinet w   | /Pegs for Welding Tools      | TC-15   | Cabinet w/Pegs for Welding Tools      |