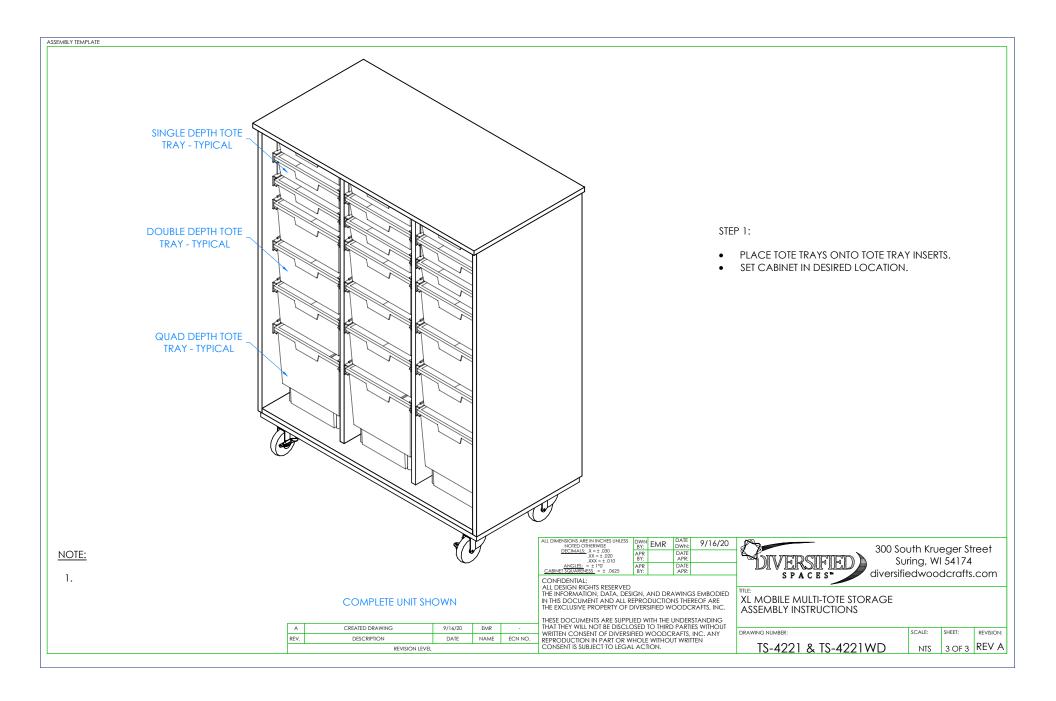

300 South Krueger Street Suring, WI 54174 diversifiedwoodcrafts.com

XL MOBILE MULTI-TOTE STORAGE ASSEMBLY INSTRUCTIONS

REVISION: 1 OF 3 REV A TS-4221 & TS-4221WD

| ASSEMBLY | IEMPLAI | E |
|----------|---------|---|
|          |         |   |

| ASSEMBLY COMPONENTS |           |                                             |     |  |  |  |
|---------------------|-----------|---------------------------------------------|-----|--|--|--|
| ITEMS INCLUDED      | PART#     | PART DESCRIPTION                            | QTY |  |  |  |
| TOTE TRAY - SINGLE  | 254150-XX | SLIM LINE SINGLE DEPTH TRAY (COLOR VARIES)  | 9   |  |  |  |
| TOTE TRAY - DOUBLE  | 254151-XX | SLIM LINE DOUBLE DEPTH TRAY (COLOR VARIES)  | 9   |  |  |  |
| TOTE TRAY - QUAD    | 256350-XX | SLIM LINE QUAD DEPTH TRAY (COLOR<br>VARIES) | 3   |  |  |  |

## NOTE:

1. COLOR OF TOTE TRAYS VARY WITH MODEL PURCHASED.

1.1. TOTE TRAY COLORS:

1.1.1. CLEAR, ROYAL, CARROT, OR LIME

| ALL DIMENSIONS ARE IN INCHES UNLESS<br>NOTED OTHERWISE | DWN<br>BY: | EMR | DATE<br>DWN: | 9/16/20 |
|--------------------------------------------------------|------------|-----|--------------|---------|
| DECIMALS: .X = ± .030<br>.XX = ± .020<br>.XXX = + .010 | APR<br>BY: |     | DATE<br>APR: |         |
| ANGLES: = ± 1°0′<br>CABINET SQUARENESS = ± .0625       | APR<br>BY: |     | DATE<br>APR: |         |
| CONFIDENTIAL:<br>ALL DESIGN RIGHTS RESERVED            |            |     |              |         |