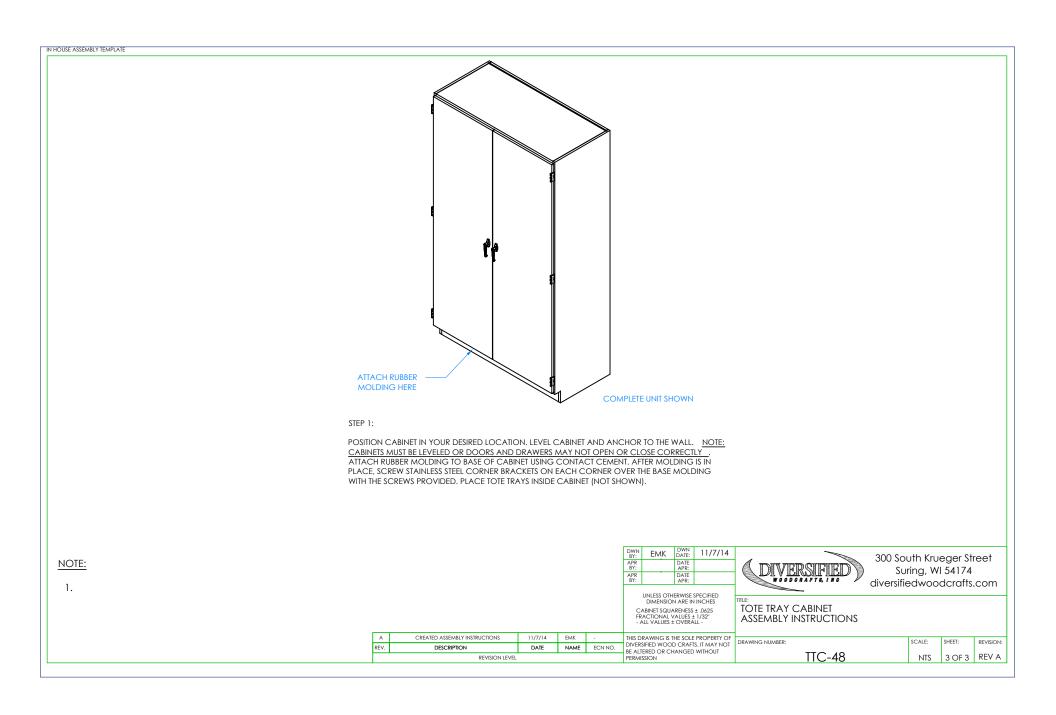

NOTE:

1.

| DWN<br>BY: | EMK | DWN<br>DATE: | 11/7/14 |
|------------|-----|--------------|---------|
| APR<br>BY: |     | DATE<br>APR: |         |
| APR        |     | DATE         |         |

UNLESS OTHERWISE SPECIFIED DIMENSION ARE IN INCHES CABINET SQUARENESS ± .0825 FRACTIONAL VALUES ± 1/32" - ALL VALUES ± OVERALL -