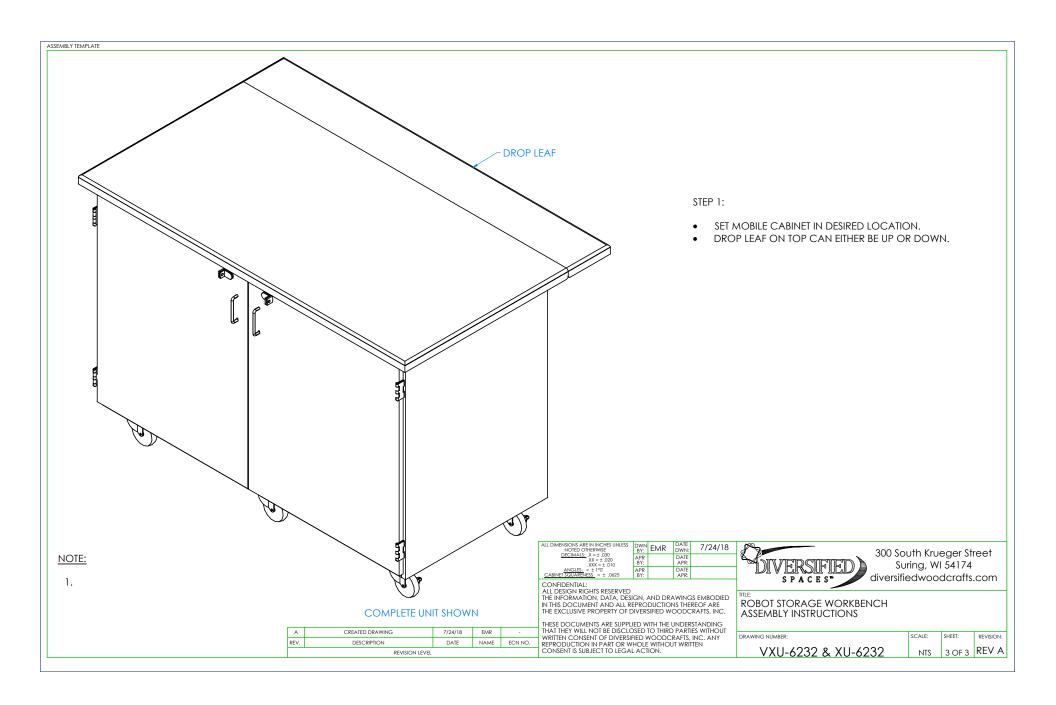

## ROBOT STORAGE WORKBENCH

VXU-6232 & XU-6232 ASSEMBLY INSTRUCTIONS

300 South Krueger Street Suring, WI 54174 diversifiedwoodcrafts.com

**ROBOT STORAGE WORKBENCH** ASSEMBLY INSTRUCTIONS

SCALE: SHEET: REVISION: 1 OF 3 REV A VXU-6232 & XU-6232 NTS

ASSEMBLY COMPONENTS

ITEMS INCLUDED PART # PART DESCRIPTION QTY