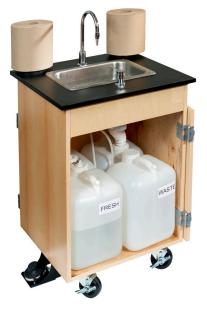

Two 5-Gallon Fresh Water Tanks and Two 5-Gallon Waste Water Tanks

## **Hand-Wash Station**

- Essential hand-wash station moves where you need it—rolling easily on 4" swivel casters
- Includes two 5-gallon fresh water tanks for a total of 10 gallons for continuous use
- Quick connect fittings allow for easy switching—in seconds between each 5-gallon fresh water tanks
- Two 5-gallon waste tanks are also included
- Single or dual manual foot pump
- · Manual foot pump is easy to use and conserves water
- Constructed of oak or maple hardwood and veneers
- Two cabinet doors allow for easy access to fresh and waste water tanks

- Non-porous 3/4" phenolic top for superior water resistance and durability
- Built in soap dispenser (soap not included)
- Raised paper towel rod (paper towel not included) one per single unit, two per double unit
- Gooseneck faucet features laboratory style nozzle tip for smooth water distribution
- Stainless steel sink
- Unit is finished with an earth-friendly UV finish
- Limited Lifetime Warranty
- Made in the USA