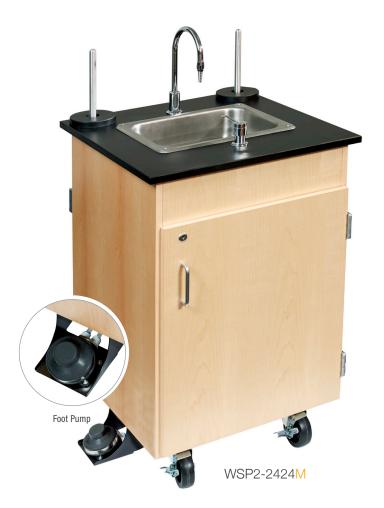

## **Hand-Wash Station**

- Essential hand-wash station moves where you need it—rolling easily on 4" swivel casters
- Includes two 5-gallon fresh water tanks for a total of 10 gallons for continuous use
- Quick connect fittings allow for easy switching—in seconds between each 5-gallon fresh water tanks
- Two 5-gallon waste tanks are also included
- Single or dual manual foot pump
- · Manual foot pump is easy to use and conserves water
- Constructed of oak or maple hardwood and veneers
- Two cabinet doors allow for easy access to fresh and waste water tanks

- Non-porous 3/4" phenolic top for superior water resistance and durability
- Built in soap dispenser (soap not included)
- Raised paper towel rod (paper towel not included) one per single unit, two per double unit
- Gooseneck faucet features laboratory style nozzle tip for smooth water distribution
- Stainless steel sink
- Unit is finished with an earth-friendly UV finish
- Limited Lifetime Warranty
- Made in the USA

| ITEM #     | PRODUCT            | CABINET | DIMENSIONS         |
|------------|--------------------|---------|--------------------|
| WSP1-2424K | Foot Pump - Single | Oak     | 24"W x 24"D x 36"H |
| WSP1-2424M | Foot Pump - Single | Maple   | 24"W x 24"D x 36"H |
| WSP2-2424K | Foot Pump - Double | Oak     | 24"W x 24"D x 36"H |
| WSP2-2424M | Foot Pump - Double | Maple   | 24"W x 24"D x 36"H |