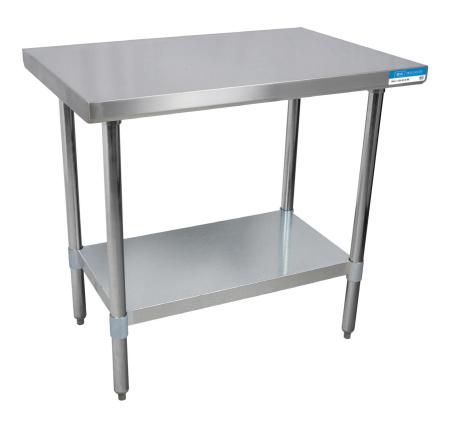

## **Stainless Steel Tables**

Stainless steel tables with galvanized steel legs and under-shelf. The T-430 18-gauge stainless steel top has two sound deadened integrally welded 5" "C" channels to reinforce and maintain level working surface (prevent sags). The galvanized legs are 1-5/8" diameter and have adjustable high impact corrosion resistant feet. The under-shelf is adjustable and has two pins per corner providing strength and stability. NSF Approved

| ITEM #  | PRODUCT                 | # VISES            |
|---------|-------------------------|--------------------|
| XS-3630 | Table                   | 36"W x 30"D x 35"H |
| XS-4830 | Table                   | 48"W x 30"D x 35"H |
| XS-6030 | Table                   | 60"W x 30"D x 35"H |
| XS-7230 | Table                   | 72"W x 30"D x 35"H |
| 250516  | Set (4) Locking Casters | 5"                 |