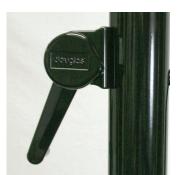

### **HARDWARE**

The aluminum deluxe reel offers a smooth adjusting operation with a side mounted removable handle. External gears and handle are finished in forest green or black baked-on polyester powder coat finish to resist rust and increase durability.

# (GS-24) 24" STEEL (ITEM # 63174) Round steel 24" long for all 3" OD round posts. PVC end plugs are included.

Aluminum Deluxe Reel

Integrated welded lacing rods

Deluxe Reel Side View

Removable Handle