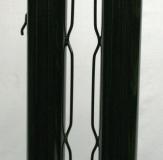

### **POST**

These 3" OD posts are constructed from heavy-duty 8-gauge steel. Systems are finished with black or forest green baked-on polyester powder coat to resist rust and increase durability. Integrated welded steel lacing rods are included for a professional net installation.

# (GS-24) 24" STEEL (ITEM # 63174) Round steel 24" long for all 3" OD round posts. PVC end plugs are included.

Aluminum Deluxe Reel

Integrated welded lacing rods

Deluxe Reel Side View

Removable Handle