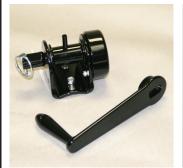

### **HARDWARE**

The aluminum deluxe reel offers a smooth adjusting operation with a side mounted removable handle. External gears and handle are finished in forest green or black baked-on polyester powder coat finish to resist rust and increase durability.

# (GS-24) 24" STEEL (ITEM # 63174) Round steel 24" long for all 3" OD round posts. PVC end plugs are included.

Aluminum Deluxe Reel

Integrated welded lacing rods

Deluxe Reel Side View

Removable Handle