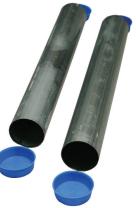

# (GS-24) 24" STEEL (ITEM # 63174) Round steel 24" long for all 3" OD round posts. PVC end plugs are included.

Aluminum Deluxe Reel

Integrated welded lacing rods

Deluxe Reel Side View

Removable Handle