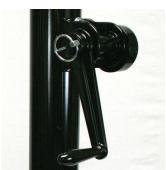

### **HARDWARE**

The aluminum deluxe reel offers a smooth adjusting operation with a side mounted removable handle. External gears and handle are finished in forest green or black baked-on polyester powder coat finish to resist rust and increase durability.

# (GS-24) 24" STEEL (ITEM # 63174) Round steel 24" long for all 3" OD round posts. PVC end plugs are included.

Aluminum Deluxe Reel

Integrated welded lacing rods

Deluxe Reel Side View

Removable Handle