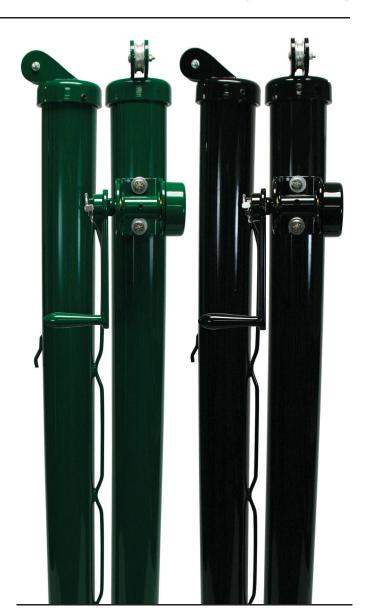

# **OUGIOS**® Douglas® 31/2" Sidewinder Tennis Posts

GREEN (ITEM # 63005) BLACK (ITEM # 63005B)

These external wind pickleball posts are recreational workhorses designed for tough wear; making them ideal for public facility courts.

### **POST**

These 3" OD posts are constructed from heavy-duty 8-gauge steel. Systems are finished with black or forest green baked-on polyester powder coat to resist rust and increase durability. Integrated welded steel lacing rods are included for a professional net installation.

### **HARDWARE**

The aluminum deluxe reel offers a smooth adjusting operation with a side mounted removable handle. External gears and handle are finished in forest green or black baked-on polyester powder coat finish to resist rust and increase durability.

# (GS-24) 24" STEEL (ITEM # 63174) Round steel 24" long for all 3" OD round posts. PVC end plugs are included.

Aluminum Deluxe Reel

Integrated welded lacing rods

Deluxe Reel Side View

Removable Handle