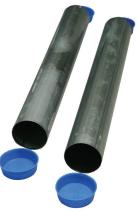

# (GS-24) 24" STEEL (ITEM # 63174) Round steel 24" long for all 3" OD round posts. PVC end plugs are included.

Aluminum Deluxe Reel

Integrated welded lacing rods

Deluxe Reel Side View

Removable Handle