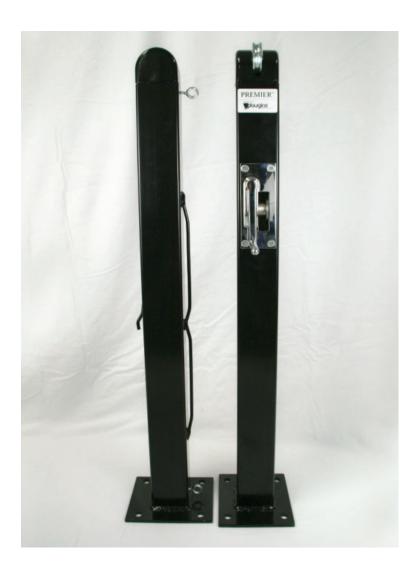

## Douglas<sup>®</sup> Pickleball Premier<sup>™</sup> SQ Surface Mount

ITEM # 63080

Easily convert existing tennis courts to pickleball courts with these easy-to-install surface mount posts. Posts boast all the features of the standard Premier  $^{\text{TM}}$  SQ posts except they offer a heavy-duty bottom welded base plate to secure posts to the court's playing surface.

DIMENSIONS 36" High, 3" Square

POST AND BASE The 3" square pickleball post is constructed from heavy-duty 11-gauge steel. Post is welded to a thick base plate to secure posts to the playing surface. Systems are finished with black baked-on polyester powder coat to resist rust and increase durability. Integrated welded steel lacing rods are included for a profession net installation.

HARDWARE Internally wound featuring a self-locking gear mechanism. Gears are constructed of plated steel and the small gear is case hardened. Gear housings and caps are made of cast aluminum alloy. Gear function is 30:1 to ensure a smooth, easy operation. Flush mounted gear plate cover and removable handle are chrome plated.