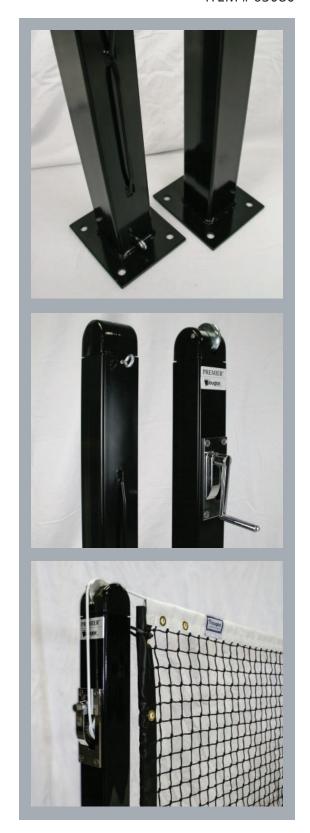

DIMENSIONS 36" High, 3" Square

POST AND BASE The 3" square pickleball post is constructed from heavy-duty 11-gauge steel. Post is welded to a thick base plate to secure posts to the playing surface. Systems are finished with black baked-on polyester powder coat to resist rust and increase durability. Integrated welded steel lacing rods are included for a profession net installation.

HARDWARE Internally wound featuring a self-locking gear mechanism. Gears are constructed of plated steel and the small gear is case hardened. Gear housings and caps are made of cast aluminum alloy. Gear function is 30:1 to ensure a smooth, easy operation. Flush mounted gear plate cover and removable handle are chrome plated.