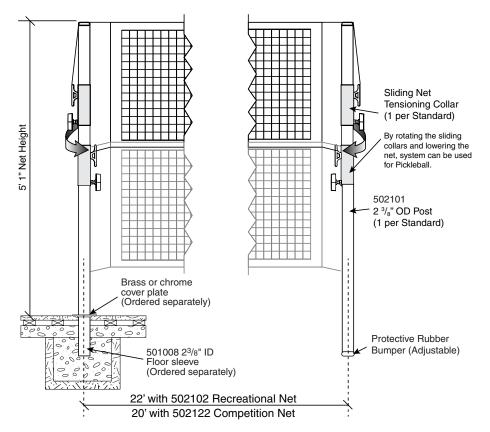

### 502101 Badminton Standards (Pair)

Badminton Game standards include two 2<sup>3</sup>/<sub>8</sub>" OD sleeve type posts. Posts shall be 2<sup>3</sup>/<sub>8</sub>" OD <sup>3</sup>/<sub>16</sub>" wall high strength steel mechanical tubing furnished with all necessary hardware. Each post has a sliding lock collar to anchor net and provide proper net tensioning. Sliding collar and post shall be finished with durable gloss black powder coat. Sliding collar can be rotated and moved down to be used for Pickleball.

#### 502103 Center Badminton Standard

Same quality construction and features as 502101 posts with the added eye bolt to attach bottom of net and allow the use of common posts for multi-court systems.

#### 502102 Recreational Badminton Net (21' x 30")

Badminton net is constructed of red, 6 ply nylon netting. Double reinforce white vinyl coated nylon headband with enclosed top rope. Bottom and side include rope reinforcement. Net designed for use with posts spaced at 22' center-to-center.

#### 502122 Competition Badminton Net (19'9" x 30")

Badminton net is constructed of rugged #12 nylon netting that has treated with brown Flexabar for added durability. Double reinforce white vinyl coated nylon headband with enclosed top rope. Bottom and side are nylon taped. Net designed for use with posts spaced at 20' center-to-center.