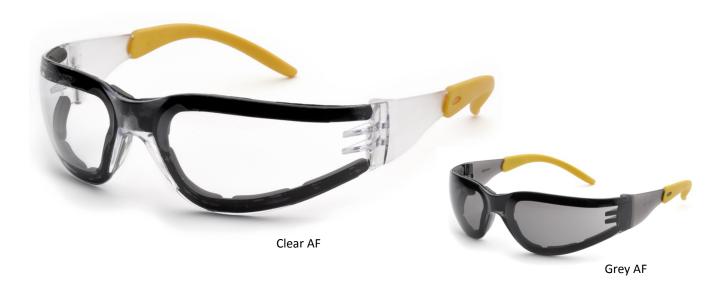

# Go-Specs III™

A Great Value and Economy Version of our Go-Specs™!

### **Go-Specs III™**

Better Lens Protection from Flying Particles.

#### **Product Features:**

- Lightweight and comfortable for all day use!
- Ventilation channels and anti-fog coating gives improved anti-fog performance.
- Lightweight, wrap-around frame, increases comfort and uninterrupted vision
- EVA Closed cell foam is long lasting, resisting body oil and sweat.

### **Other Key Product Features**

- Lenses available in clear and grey anti-fog.
- Polycarbonate lenses absorbs 99.99% of harmful UV A, B and C, 180-380nm.
- Meets ANSI Z87.1-2010+, CE EN-166.

## **Ordering Information**

| Product No. | Product Description                                              |
|-------------|------------------------------------------------------------------|
| GG-15C-AF   | EVA Foam Lined Spectacle, Clear AF/PC Lens, Black/Yellow Temples |
| GG-15G-AF   | EVA Foam Lined Spectacle, Grey AF/PC Lens, Black/Yellow Temples  |