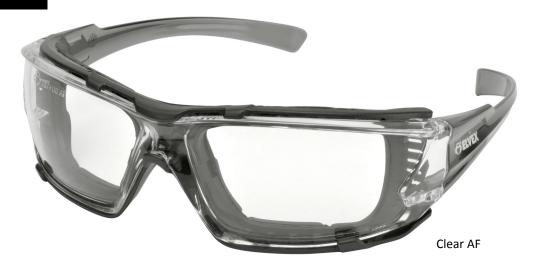

# Go-Specs™ IV

Offers "goggle-like" protection with air ventilation ports, wide field of vision and excellent comfort.

### Go-Specs™ IV

Great Style & Fit at a Value Price!

#### **Product Features:**

- Protects eyes from particles, dust, wind and cold in indoor/outdoor environments.
- Wraparound temples hold spectacle on wearers head without strap.
- Ventilation ports and side temple slots allow air flow for superior anti-fog performance and wearer comfort.
- Soft foam comfortably fills the gap between your face and lens for excellent protection.
- EVA Closed cell foam is easy to clean and long lasting, resisting body oil and sweat
- Elvex® anti-fog coating, anti-static and anti-scratch protection.

### Other Key Product Features

- Over-sized wrap lenses provides extended field of vision.
- Lightweight and comfortable for all day use!
- Polycarbonate lenses absorbs 99.99% of harmful UV A, B and C, 180-380nm.
- Meets ANSI Z87.1-2010+

## **Ordering Information**

| Product No. | Product Description                                                  |
|-------------|----------------------------------------------------------------------|
| GG-16C-AF   | EVA Foam Lined Spectacle, Clear AF/PC Lens, Grey Translucent Temples |