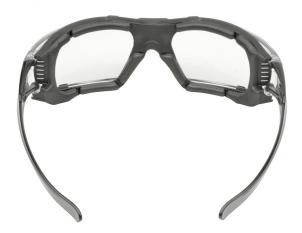

### **Additional Product Images**

Go-Specs IV Inside Shot

Inside Foam Carrier Provides Excellent Eye Socket Protection