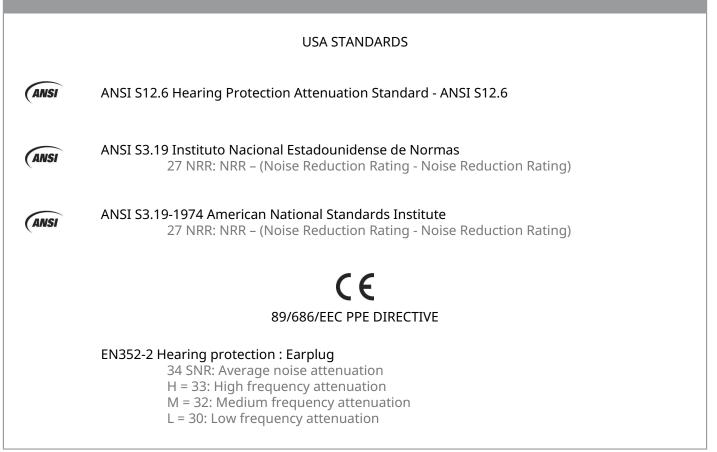

Certifications and Standards

| References |               |       |         |   |   |
|------------|---------------|-------|---------|---|---|
| References | Bar code      | COLOR | SIZE    | Ŵ | 2 |
| WELEP402   | 7292945640280 | Blue  | No size | 4 | - |