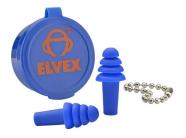

## EP-402

QUATTRO™ UN-CORDED REUSABLE EAR PLUGS WITH PLASTIC CARRYING CASE AND CHAIN **Ref.** WELEP402\_

## Product specifications

The QUATTRO<sup>™</sup> EP-402 un-corded reusable ear plugs with plastic carrying case for storage and chain attachment. Outlasts PVC ear plugs and provides all-day comfort. Made in the USA. NSN (Nat'l Stock No.) 6515 01 492 0456

| Product's highlights & user's benefits                                                       |  |
|----------------------------------------------------------------------------------------------|--|
| Plastic Carrying Case and Chain may be<br>attached to belt loop, bag or other work<br>tools. |  |
| Four-Flange Rounded Design Creates an<br>Effective Seal.                                     |  |
| Wash and reuse for weeks without losing its attenuation and effectiveness.                   |  |
| Resists ear wax and body oils.                                                               |  |
| Sturdy Stem is Easy to Grip for Insertion & Removal.                                         |  |