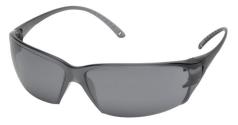

#### Additional Product Images

Clear/Clear AF

Π

Grey / Grey AF

ErgoFit<sup>™</sup> Temples fits the shape of your head

ErgoFit<sup>™</sup> Contour "drop" Temples wrap behind and below ears