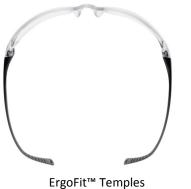

#### Helium 18™

For workers who don't want to wear eyewear.

Increase protective eyewear compliance.

- Weighs only 18 grams. Compliant Class 1 optics.
- ErgoFit<sup>™</sup> contour "drop" temples follow the shape of your head:
  - Amazingly comfortable fit.
    - Lies flat against the sides of your head for better fit with hearing protectors and other PPE.
  - Light, continuous pressure along the entire temple securely holds the frame in place for better non-slip compliance.
- Contemporary rectangular semi-frame style looks great on all workers.
- Ample universal nose bridge for better fit and comfort.

#### Additional Product Images

Clear/Clear AF

Π

Grey / Grey AF

ErgoFit<sup>™</sup> Temples fits the shape of your head

ErgoFit<sup>™</sup> Contour "drop" Temples wrap behind and below ears