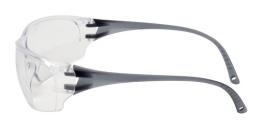

#### Helium 18™

For workers who don't want to wear eyewear.

Increase protective eyewear compliance.

- Weighs only 18 grams. Compliant Class 1 optics.
- ErgoFit<sup>™</sup> contour "drop" temples follow the shape of your head:
  - Amazingly comfortable fit.
    - Lies flat against the sides of your head for better fit with hearing protectors and other PPE.
  - Light, continuous pressure along the entire temple securely holds the frame in place for better non-slip compliance.
- Contemporary rectangular semi-frame style looks great on all workers.
- Ample universal nose bridge for better fit and comfort.

#### Additional Product Images

Clear/Clear AF

Π

Grey / Grey AF

ErgoFit<sup>™</sup> Temples fits the shape of your head

ErgoFit<sup>™</sup> Contour "drop" Temples wrap behind and below ears