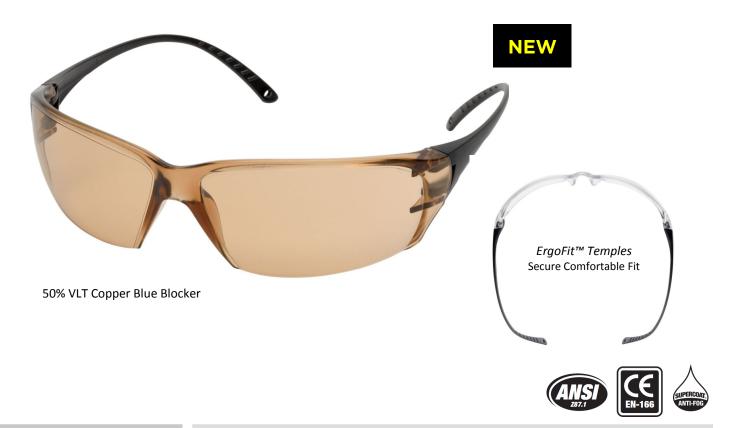

# Helium 18<sup>™</sup>

Extremely Comfortable, Secure and Ultra-Light Eyewear. Weighs only 18 grams! ANSI Z87.1+ and CE EN-166 compliant while maintaining Class 1 optics.

#### Helium 18™

For workers who don't want to wear eyewear.

Increase protective eyewear compliance.

- Weighs only 18 grams. Compliant Class 1 optics.
- ErgoFit<sup>™</sup> contour "drop" temples follow the shape of your head:
  - Amazingly comfortable fit.
    - Lies flat against the sides of your head for better fit with hearing protectors and other PPE.
  - Light, continuous pressure along the entire temple securely holds the frame in place for better non-slip compliance.
- Contemporary rectangular semi-frame style looks great on all workers.
- Ample universal nose bridge for better fit and comfort.

### **Other Key Product Features**

- Available in clear and grey hard coat lens, as well as clear, grey and 50% VLT copper blue blocker with SuperCoat<sup>™</sup> anti-fog lens with washable coating.
- Meets ANSI Z87.1-2010+, CE EN-166
- Polycarbonate lenses absorbs 99.9% of harmful UV A, B and C, 180-380nm.