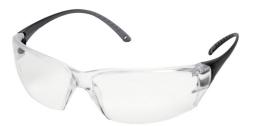

#### Additional Product Images

Clear/Clear AF

Π

Grey / Grey AF

ErgoFit<sup>™</sup> Temples fits the shape of your head

ErgoFit<sup>™</sup> Contour "drop" Temples wrap behind and below ears