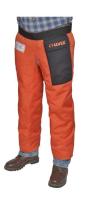

## Product specifications

Certain work conditions may require extra precaution the Elvex® ProChaps<sup>™</sup> 91 Series offers the solution for these situations.

Full wraparound calf protection helps protect from sharp branches, thorns and heavy brush.

Exclusive Prolar<sup>™</sup> pad, stops and jams a chain saw in milliseconds!

The outer shell is designed for durability even in severe environments and outer fabric cover coating is water resistant.

Breathable with open back design, prevents heat build-up. Tested and Certified Underwriter Laboratories.

Outer Layer: 1000 Denier Nylon Fabric Outer Layer Coating: Polyurethane for water resistance Protective Padding: Multilayer PROLAR™ of Polypropylene and Polyester Buckles: Acetyl Nylon Webbing Thread: Nylon

COLOR Orange

SIZE No size

Product Use - Risks

| Product's highlights & | iser's benefits                                                                                   |
|------------------------|---------------------------------------------------------------------------------------------------|
|                        | mart Asymmetrical design (U.S.<br>44) for extended protection on left                             |
| Prolar™ mu             | usively developed product<br>lti-layer protective padding,<br>itting action in milliseconds.      |
|                        | sy off apron style design with<br>se buckles for waist and legs.                                  |
| buckles. Th            | secured by a total of 3 sets of<br>e wraparound section, below the<br>cured by 2 sets of buckles. |
|                        | front pocket is a standard feature<br>n other brands.                                             |