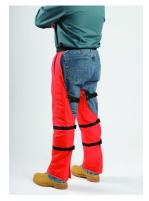

## Product specifications

Certain work conditions may require extra precaution the Elvex® ProChaps<sup>™</sup> 91 Series offers the solution for these situations.

Full wraparound calf protection helps protect from sharp branches, thorns and heavy brush.

Exclusive Prolar<sup>™</sup> pad, stops and jams a chain saw in milliseconds!

The outer shell is designed for durability even in severe environments and outer fabric cover coating is water resistant.

Breathable with open back design, prevents heat build-up. Tested and Certified Underwriter Laboratories.

COLOR Orange

SIZE No size

Product Use - Risks

| Product's highlights & | iser's benefits                                                                                   |
|------------------------|---------------------------------------------------------------------------------------------------|
|                        | mart Asymmetrical design (U.S.<br>44) for extended protection on left                             |
| Prolar™ mu             | usively developed product<br>lti-layer protective padding,<br>itting action in milliseconds.      |
|                        | sy off apron style design with<br>se buckles for waist and legs.                                  |
| buckles. Th            | secured by a total of 3 sets of<br>e wraparound section, below the<br>cured by 2 sets of buckles. |
|                        | front pocket is a standard feature<br>n other brands.                                             |