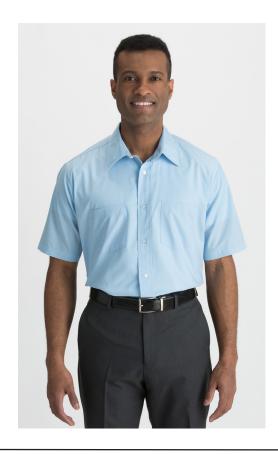

## BROADCLOTH SHIRT - TWO POCKETS #1110

- 65% Polyester/35% Cotton; 3.1/3.25 oz.wt.
- Performance broadcloth work shirt
- Point collar with permanent stays
- Short sleeve with two chest pockets
- Straight back yoke seam
- Industrial launder or machine washable
- Men's Sizes: Regular; S 3XL; Tall; L 6XL