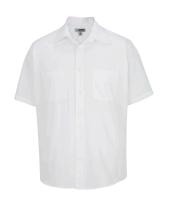

## BROADCLOTH SHIRT - TWO POCKETS #1110

- 65% Polyester/35% Cotton; 3.1/3.25 oz.wt.
- Performance broadcloth work shirt
- Point collar with permanent stays
- Short sleeve with two chest pockets
- Straight back yoke seam
- Industrial launder or machine washable
- Men's Sizes: Regular; S 3XL; Tall; L 6XL