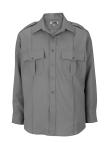

# **SECURITY SHIRT** #1275

- 100% Polyester; 4.5 oz. wt.
- Durable and hardworking short sleeve shirt
- Permanent collar stays
- "X" stitch epaulets
- Badge tab with reinforced sling
- Pleated patch pockets
- Scalloped flaps with self-fastening closure
- Traditional sewn in creases front/back
- Industrial launder or machine washable
- Unisex sizes: Regular; XS 3XL; Tall; LT 8XLT