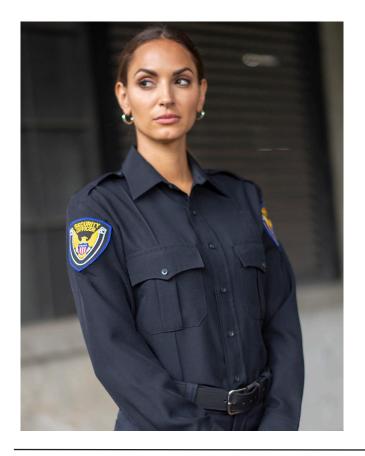

# **SECURITY SHIRT** #1275

- 100% Polyester; 4.5 oz. wt.
- Durable and hardworking short sleeve shirt
- Permanent collar stays
- "X" stitch epaulets
- Badge tab with reinforced sling
- Pleated patch pockets
- Scalloped flaps with self-fastening closure
- Traditional sewn in creases front/back
- Industrial launder or machine washable
- Unisex sizes: Regular; XS 3XL; Tall; LT 8XLT