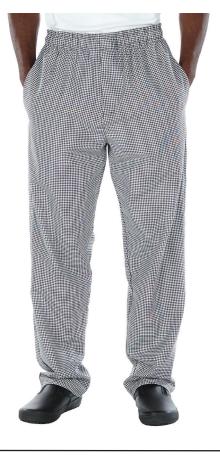

## ULTIMATE CHEF PANT **#2002**

- 65% Polyester/35% Cotton; 6 oz.wt.
- Yarn-dyed with soft hand; comfortable fit
- 2" elastic waist; draw string; brass zipper
- Two front; one back pocket
- Graduated inseam
- Industrial launder or machine washable
- Unisex sizes: XS 6XL